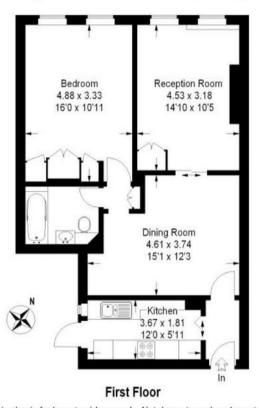

### Portman Square

Approximate Gross Internal Area :- 63 sq m / 678 sq ft

This plan is for layout guidance only. Not drawn to scale unless stated.

Windows & door openings are approximate. Whilst every care is taken in the preparation of this plan, please check all dimensions, shapes & compass bearings before making any decisions reliant upon them. (ID24642)