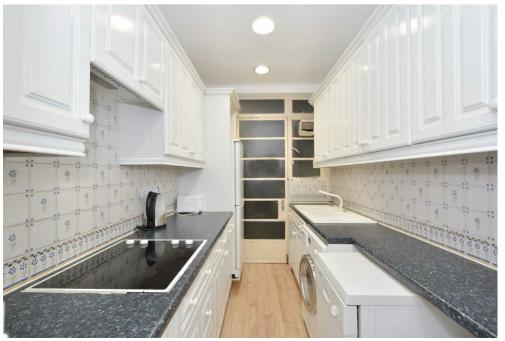

## Description

NAPIER WATT. A superb one/two bedroom first floor (with lift) apartment set to the rear of this sought after block with excellent security provided by 24 hour porterage and with exclusive access to Portman Square Garden, with tennis court, children's' play area and lawn. The accommodation comprises a large reception room, modern kitchen, large double bedroom, study/occasional guest bedroom and bathroom. The property is located to the North side of the square, moments walk from Baker Street, Oxford Street and Selfridges.