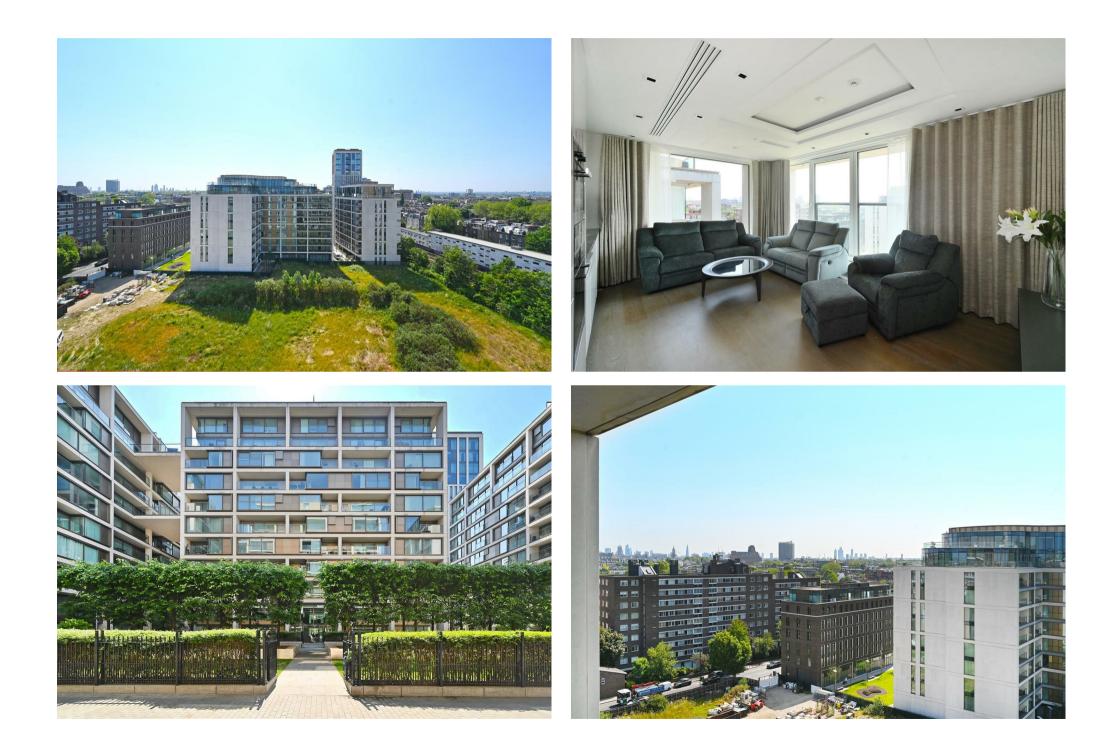

## Description

An opportunity to purchase this two bedroom, two bathroom, tenth floor apartment set within this recently constructed modern block with 24 Hour concierge, excellent security, large lobby, lifts, gym and leisure facilities.

375 Kensington High Street was developed by Berkeley Homes and the residents have access to swimming pool, fully equipped gym, sauna, spa and private cinema. The various shops/stores along with restaurants & cafes of High Street Kensington are within walking distance from the development.