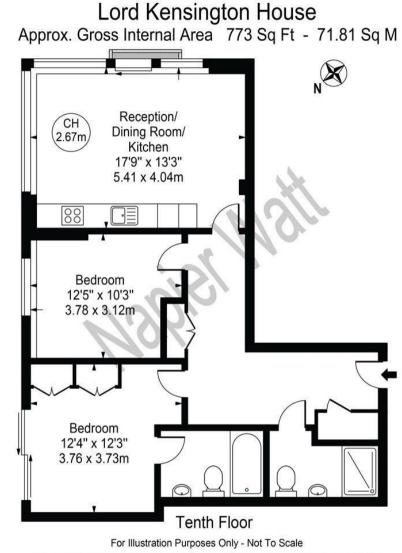

## Terms

Leasehold : : 999 years from 1 January 2011 ie 987 years Service Charge £11,164 per annum Council Tax : Kensington and Chelsea Flat 84 and 85 Both Band F

This floor plan should be used as a general outline for guidance only and does not constitute in whole or in part an offer or contract. Any intending purchaser or lessee should satisfy themselves by inspection, searches, enquiries and full survey as to the correctness of each statement. Any areas, measurements or distances quoted are approximate and should not be used to value a property or be the basis of any sale or let.