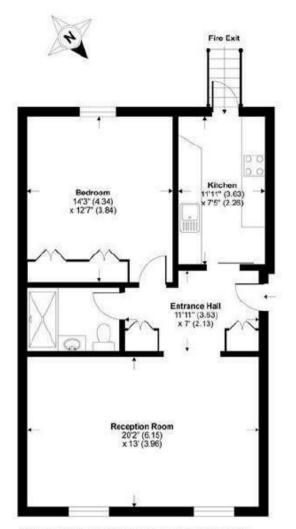

• PASSENGER LIFT

OUTSTANDING LOCATION

TOTAL GROSS INTERNAL FLOOR AREA 688 SQ FT 64 SQ METRES

FOURTH FLOOR

IMPORTANT: We would inform prospective purchasers that these sales particulars have been prepared as a general guide only. A detailed survey has not been carried out, nor the services, appliances and fittings tested. Room sizes should not be relied upon for furnishing purposes and are approximate. If floor plans are included, they are for guidance only and illustration purposes only and may not be to scale. If there are any important matters likely to affect your decision to buy, please contact us before viewing the property.