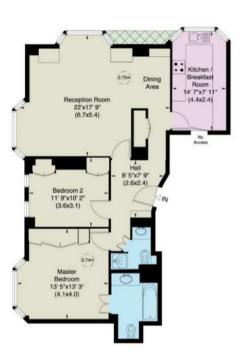

### 25 Princes Court, Brompton Road, SW3

Gross internal area (approx.) 87 Sq m (933 Sq ft)

For identification only, Not to Scale

Floor Plan by capital group 020 8671 7722

Fourth Floor

IMPORTANT: We would inform prospective purchasers that these sales particulars have been prepared as a general guide only. A detailed survey has not been carried out, nor the services, appliances and fittings tested. Room sizes should not be relied upon for furnishing purposes and are approximate. If floor plans are included, they are for guidance only and illustration purposes only and may not be to scale. If there are any important matters likely to affect your decision to buy, please contact us before viewing the property.