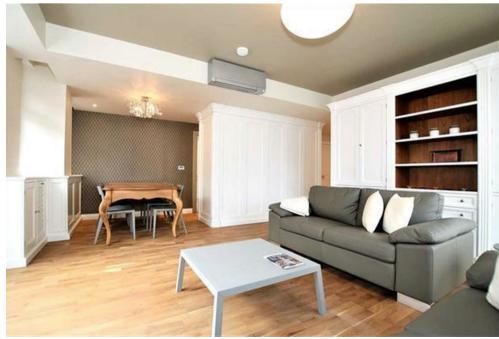

## Description

This sensational apartment is situated on the fourth floor (with lift) of a popular portered building and offers views over Brompton Road and across to the iconic Harrods Building. The property comprises of a spacious reception room, benefiting from large windows that allows for plenty of natural light and a dining area to the side. The master bedroom is ensuite with built in storage and there is one further double bedroom with shower room. There is a fully fitted Scavolini kitchen incorporating Miele and Siemens appliances. The inventory includes Busado furniture and the property also benefits from Air conditioning with latest technology VRV by Mitsubishi. Princes Court is a fully portered block with CCTV security, block heating and constant hot water. Situated on Brompton Road, Hyde Park and exclusive shopping on Sloane Street are both easily accessible on foot.