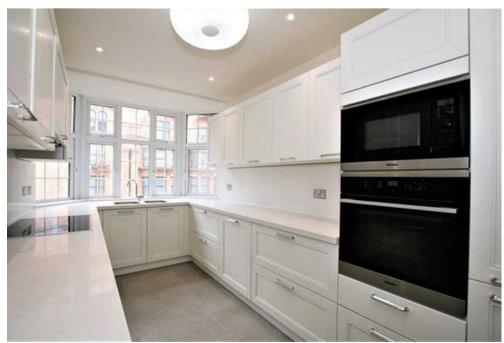

## Description

This sensational apartment is situated on the fourth floor (with lift) of a popular portered building and offers views over Brompton Road and across to the iconic Harrods Building. The property comprises of a spacious reception room, benefiting from large windows that allows for plenty of natural light and a dining area to the side. The master bedroom is ensuite with built in storage and there is one further double bedroom with shower room. There is a fully fitted Scavolini kitchen incorporating Miele and Siemens appliances. The inventory includes Busado furniture and the property also benefits from Air conditioning with latest technology VRV by Mitsubishi. Princes Court is a fully portered block with CCTV security, block heating and constant hot water. Situated on Brompton Road, Hyde Park and exclusive shopping on Sloane Street are both easily accessible on foot.