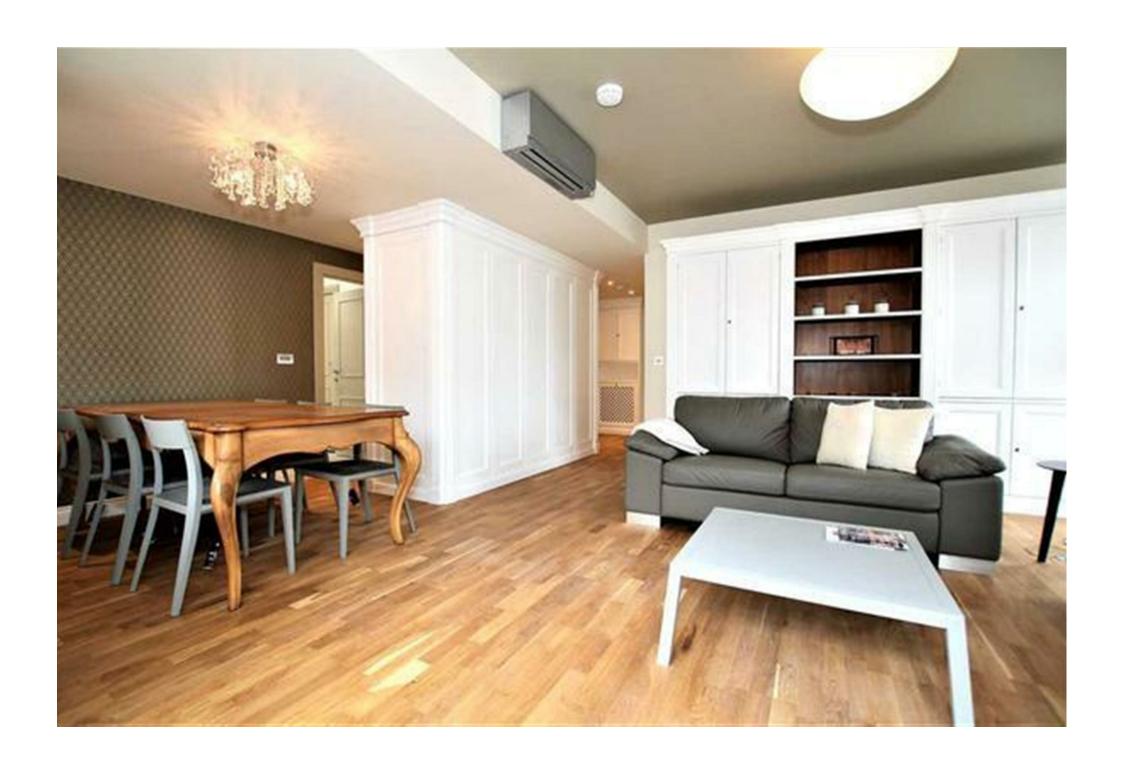

## Description

This sensational apartment is situated on the fourth floor (with lift) of a popular portered building and offers views over Brompton Road and across to the iconic Harrods Building. The property comprises of a spacious reception room, benefiting from large windows that allows for plenty of natural light and a dining area to the side. The master bedroom is ensuite with built in storage and there is one further double bedroom with shower room. There is a fully fitted Scavolini kitchen incorporating Miele and Siemens appliances. The inventory includes Busado furniture and the property also benefits from Air conditioning with latest technology VRV by Mitsubishi. Princes Court is a fully portered block with CCTV security, block heating and constant hot water. Situated on Brompton Road, Hyde Park and exclusive shopping on Sloane Street are both easily accessible on foot.