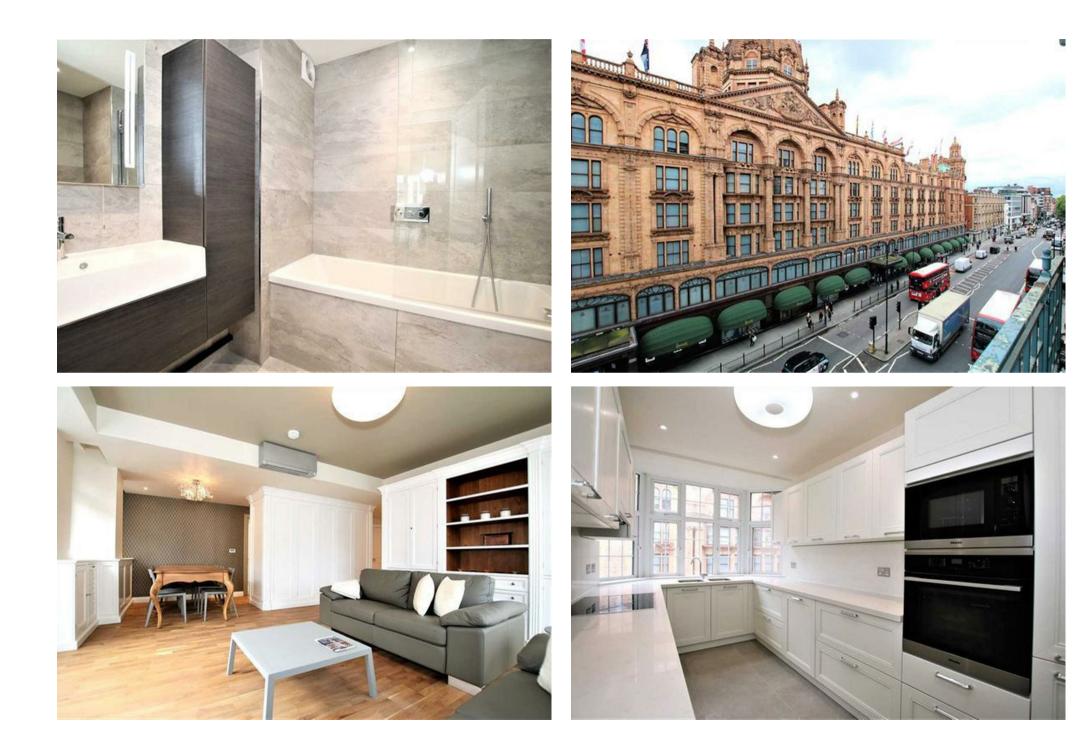

## Description

This sensational apartment is situated on the fourth floor (with lift) of a popular portered building and offers views over Brompton Road and across to the iconic Harrods Building. The property comprises of a spacious reception room, benefiting from large windows that allows for plenty of natural light and a dining area to the side. The master bedroom is ensuite with built in storage and there is one further double bedroom with shower room. There is a fully fitted Scavolini kitchen incorporating Miele and Siemens appliances. The inventory includes Busado furniture and the property also benefits from Air conditioning with latest technology VRV by Mitsubishi. Princes Court is a fully portered block with CCTV security, block heating and constant hot water. Situated on Brompton Road, Hyde Park and exclusive shopping on Sloane Street are both easily accessible on foot.