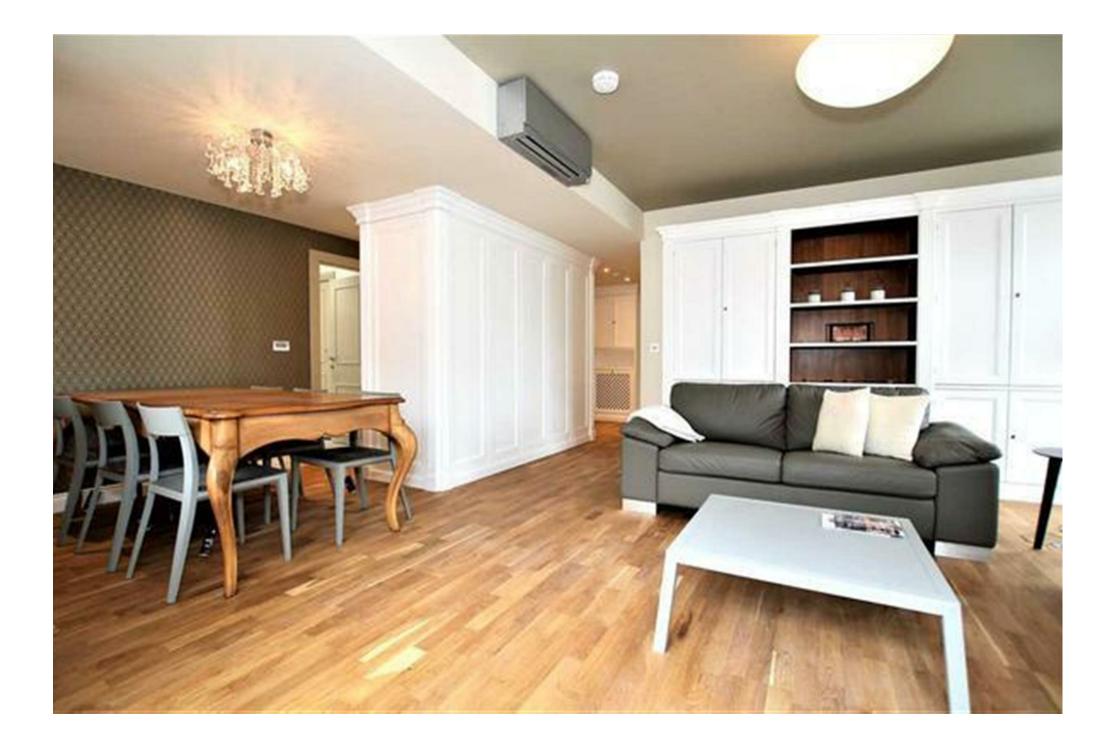

## Description

This sensational apartment is situated on the fourth floor (with lift) of a popular portered building and offers views over Brompton Road and across to the iconic Harrods Building. The property comprises of a spacious reception room, benefiting from large windows that allows for plenty of natural light and a dining area to the side. The master bedroom is ensuite with built in storage and there is one further double bedroom with shower room. There is a fully fitted Scavolini kitchen incorporating Miele and Siemens appliances. The inventory includes Busado furniture and the property also benefits from Air conditioning with latest technology VRV by Mitsubishi. Princes Court is a fully portered block with CCTV security, block heating and constant hot water. Situated on Brompton Road, Hyde Park and exclusive shopping on Sloane Street are both easily accessible on foot.