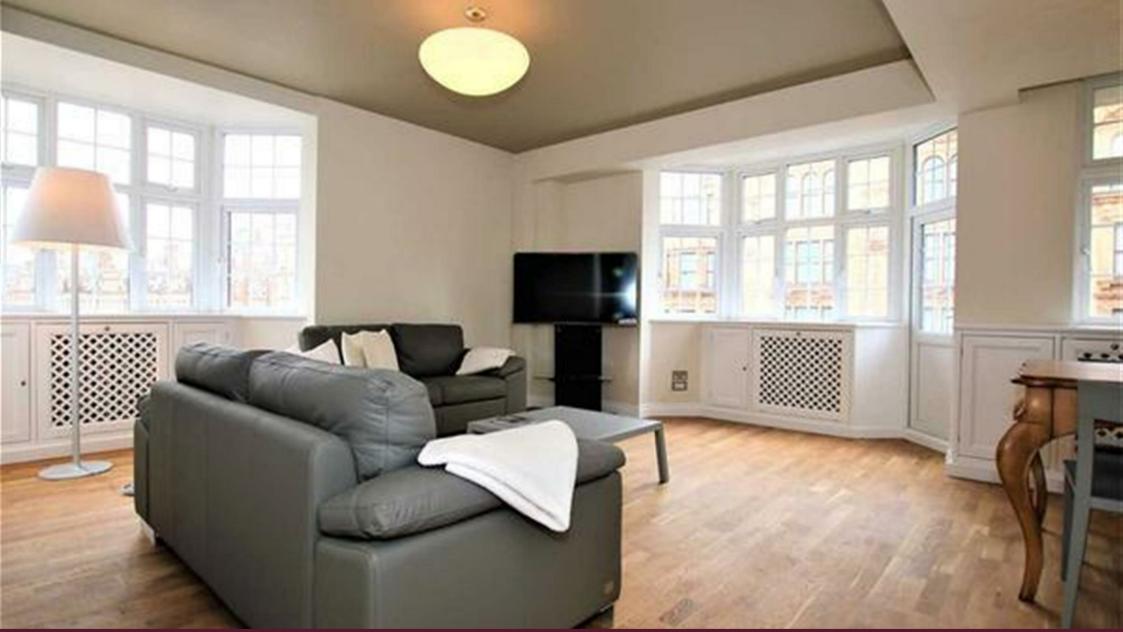

## Description

This sensational apartment is situated on the fourth floor (with lift) of a popular portered building and offers views over Brompton Road and across to the iconic Harrods Building. The property comprises of a spacious reception room, benefiting from large windows that allows for plenty of natural light and a dining area to the side. The master bedroom is ensuite with built in storage and there is one further double bedroom with shower room. There is a fully fitted Scavolini kitchen incorporating Miele and Siemens appliances. The inventory includes Busado furniture and the property also benefits from Air conditioning with latest technology VRV by Mitsubishi. Princes Court is a fully portered block with CCTV security, block heating and constant hot water. Situated on Brompton Road, Hyde Park and exclusive shopping on Sloane Street are both easily accessible on foot.