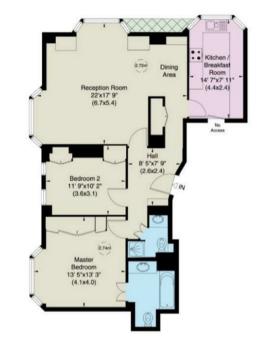

## Key Features

- 24 HOUR PORTERAGE
- $\cdot$  LIFTS

CENTRAL KNIGHTSBRIDGE

AIR CONDITIONING

Terms

25 Princes Court, Brompton Road, SW3 Gross internal area (approx.) 87 Sq m (933 Sq ft) For identification only, Not to Scale

Floor Plan by capital group 020 8671 7722

Fourth Floor

IMPORTANT: We would inform prospective purchasers that these sales particulars have been prepared as a general guide only. A detailed survey has not been carried out, nor the services, appliances and fittings tested. Room sizes should not be relied upon for furnishing purposes and are approximate. If floor plans are included, they are for guidance only and illustration purposes only and may not be to scale. If there are any important matters likely to affect your decision to buy, please contact us before viewing the property.