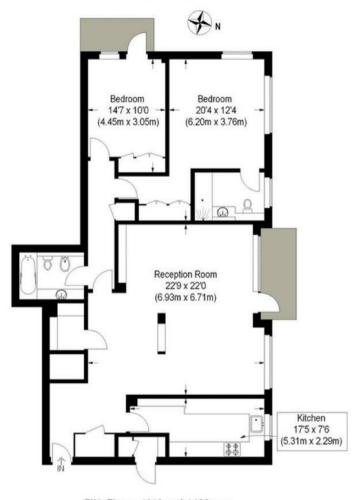

## George Street, W1

Approximate Gross Internal Area 1313 sq ft / 122 sq m

Fifth Floor = 1313 sq ft / 122 sq m

IMPORTANT: We would inform prospective purchasers that these sales particulars have been prepared as a general guide only. A detailed survey has not been carried out, nor the services, appliances and fittings tested. Room sizes should not be relied upon for furnishing purposes and are approximate. If floor plans are included, they are for guidance only and illustration purposes only and may not be to scale. If there are any important matters likely to affect your decision to buy, please contact us before viewing the property.