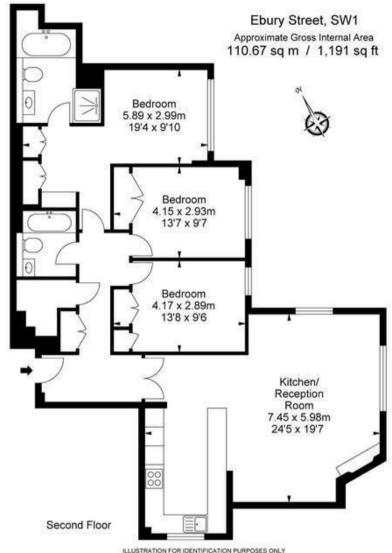

## Description

A beautifully presented 3 double bedroom, 2 bathroom apartment on the second floor of this fantastic 24 hour portered building in the heart of Belgravia. The property is finished to a very high standard and comprises 1,191 sqft/110sqm of great lateral space, ideal for entertaining with a fully fitted open plan kitchen / reception.

## Terms

Leasehold: 10 May 2013 for a term of years expiring on 9 December 2190 ie 167 years

Service Charge: £8,620 pa INC Reserve Fund

Council Westminster Band G

ALL MEASUREMENTS ARE MAXIMUM, AND INCLUDE WINDOW BAYS AND WARDROBES WHERE APPLICABLE THIS PLAN MUST NOT BE REPRODUCED BY ANY OTHER PERSON WITHOUT PERMISSION.