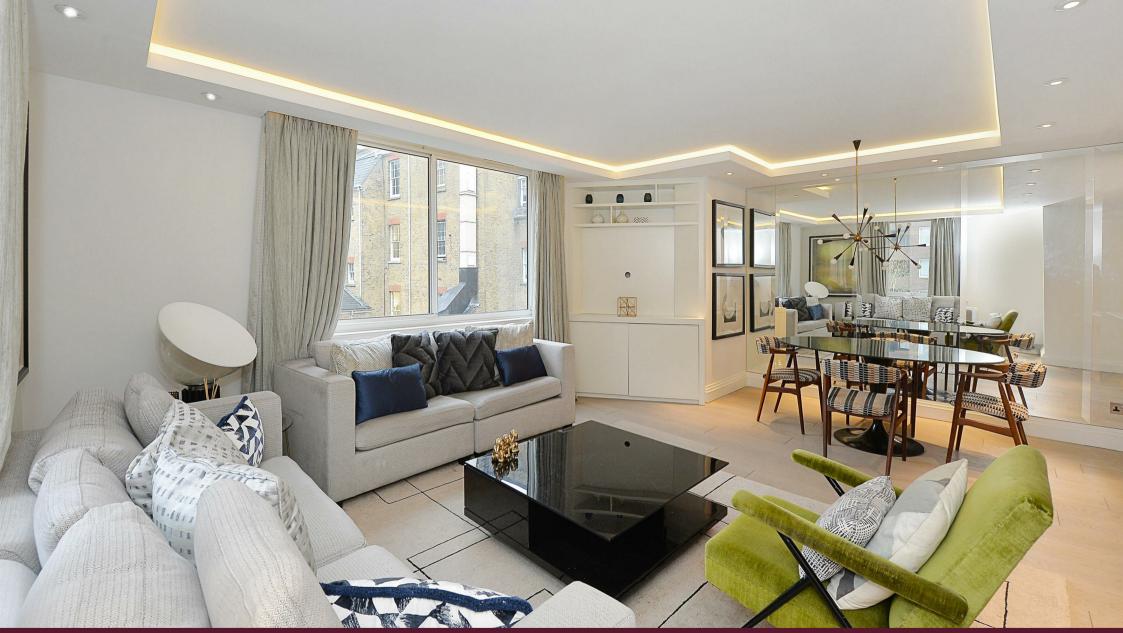

## Description

A beautifully presented 3 double bedroom, 2 bathroom apartment on the second floor of this fantastic 24 hour portered building in the heart of Belgravia. The property is finished to a very high standard and comprises 1,191 sqft/110sqm of great lateral space, ideal for entertaining with a fully fitted open plan kitchen / reception.

55 Ebury Street is built around attractive communal gardens and is on the doorstep of the lovely local boutique shops. Located moments walk from Victoria station (Victoria Line, Circle Line with National Rail services and Gatwick Express) and Sloane Street Station (Circle and District Line).

## Key Features

· AMAZING LOCATION

LIFTS

· 24 HOUR PORTERAGE

• EXCELLENT SECURITY

· COMMUNAL GARDEN

· GOOD CONDITION

· LONG LEASE