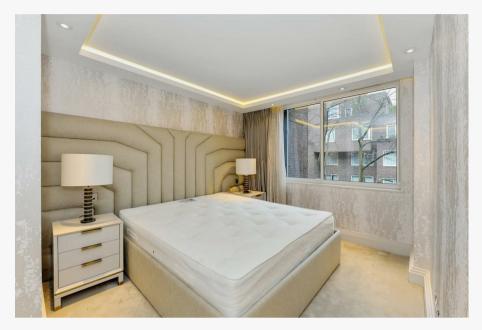

## Description

A beautifully presented 3 double bedroom, 2 bathroom apartment on the second floor of this fantastic 24 hour portered building in the heart of Belgravia. The property is finished to a very high standard and comprises 1,191 sqft/110sqm of great lateral space, ideal for entertaining with a fully fitted open plan kitchen / reception.

: Entrance Hall : Reception Room : Open Plan Kitchen : Three Double Bedroom : Ensuite Shower room : Bathroom : EPC C : Council Tax H Westminster :