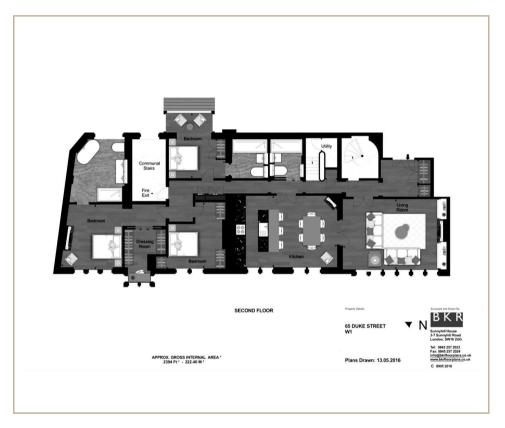

The apartment is set over 2400 sq. ft. and comprises a grand reception room which is generously proportioned offering elegant living and entertaining space, a spacious well-equipped kitchen/dining room with a breakfast bar, three bedrooms with en suite bathrooms with the second bedroom leading onto private balcony, master bedroom with a dressing room and en suite bathroom, utility room with ample storage and a guest cloakroom.