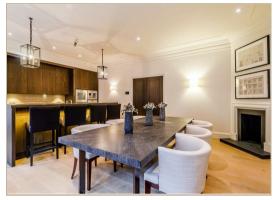

The apartment is set over 2400 sq. ft. and comprises a grand reception room which is generously proportioned offering elegant living and entertaining space, a spacious well-equipped kitchen/dining room with a breakfast bar, three bedrooms with en suite bathrooms with the second bedroom leading onto private balcony, master bedroom with a dressing room and en suite bathroom, utility room with ample storage and a guest cloakroom.