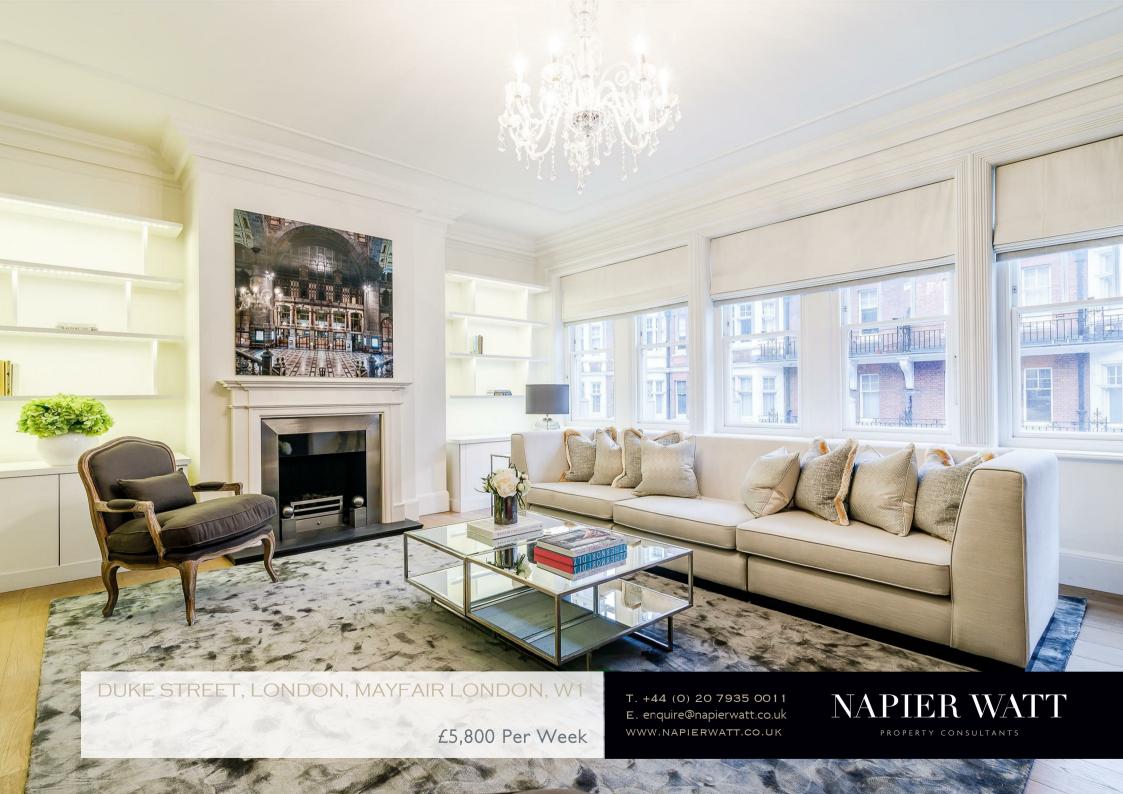

## Description

A superb three-bedroom, north west facing apartment which has been refurbished to the highest specification whilst maintaining its traditional features such as high ceilings throughout, bay windows, comicing & fireplaces.

The apartment is set over 2400 sq. ft. and comprises a grand reception room which is generously proportioned offering elegant living and entertaining space, a spacious well-equipped kitchen/dining room with a breakfast bar, three bedrooms with en suite bathrooms with the second bedroom leading onto private balcony, master bedroom with a dressing room and en suite bathroom, utility room with ample storage and a guest cloakroom.

Further benefits include on-site concierge, comfort cooling, lift service, a storage cupboard with each apartment located on the lower ground floor and an emergency out of hour's service.

Mayfair allows easy access to the rest of London. Nearby underground stations include Bond Street (Central and Jubilee lines), Marble Arch (Central Line), Green Park (Jubilee, Piccadilly and Victoria lines) and several regular and varied bus services further improve accessibility.