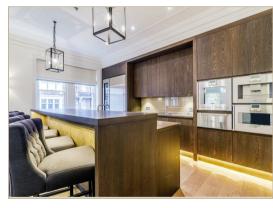

## Description

A superb three-bedroom, north west facing apartment which has been refurbished to the highest specification whilst maintaining its traditional features such as high ceilings throughout, bay windows, comicing & fireplaces.

The apartment is set over 2400 sq. ft. and comprises a grand reception room which is generously proportioned offering elegant living and entertaining space, a spacious well-equipped kitchen/dining room with a breakfast bar, three bedrooms with en suite bathrooms with the second bedroom leading onto private balcony, master bedroom with a dressing room and en suite bathroom, utility room with ample storage and a guest cloakroom.