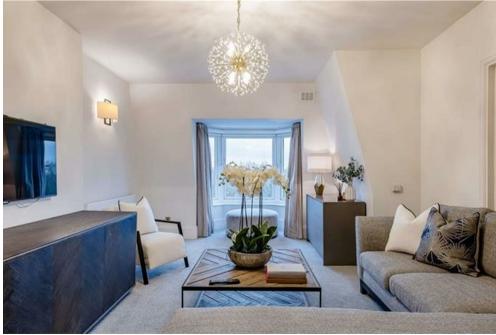

## Description

A beautiful four bedroom penthouse apartment located in a prestigious mansion block offering fabulous views over Regent's Park. The penthouse is set over 2135 sq ft and comprises a large duel aspect reception/dining room benefitting from a south facing private balcony with magnificent views over Regent's Park, master bedroom with a dressing room and en suite bathroom with a jacuzzi allowing stunning views over Regent's Park, three further bedrooms with en suite bathrooms, kitchen, guest bathroom and cloakroom. The apartment offers easy access to the famous Lords Cricket Ground, the open spaces if Regent's Park, along with all the local shops, bars, restaurants located on St John's Wood High Street.

## Key Features

- · BALCONY
- ◆ 24 HOUR CONCIERGE
- ON SITE PORTER
- NEWLY REFURBISHED
- Terms

Fees & Charges: Tenancies exceeding £100,000 Per annum £480 inc VAT, Tenancies where a company is a tenant £480 Inc VAT.