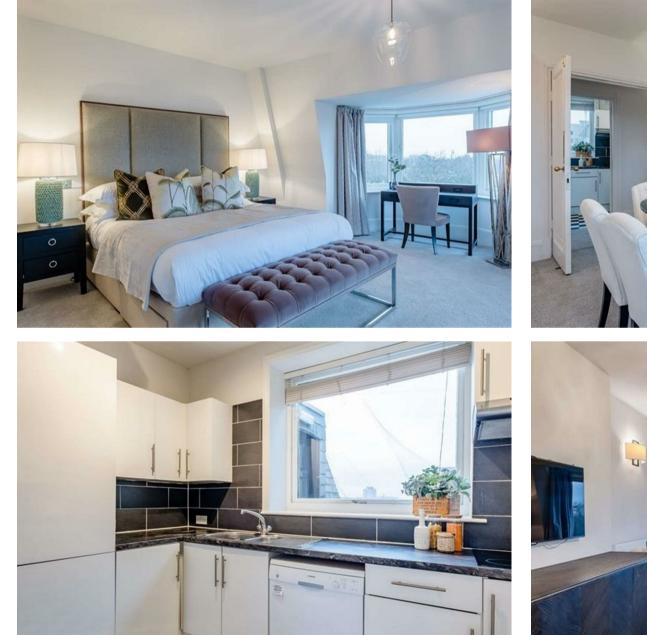

## Description

A beautiful four bedroom penthouse apartment located in a prestigious mansion block offering fabulous views over Regent's Park. The penthouse is set over 2135 sq ft and comprises a large duel aspect reception/dining room benefitting from a south facing private balcony with magnificent views over Regent's Park, master bedroom with a dressing room and en suite bathroom with a jacuzzi allowing stunning views over Regent's Park, three further bedrooms with en suite bathrooms, kitchen, guest bathroom and cloakroom. The apartment offers easy access to the famous Lords Cricket Ground, the open spaces if Regent's Park, along with all the local shops, bars, restaurants located on St John's Wood High Street.