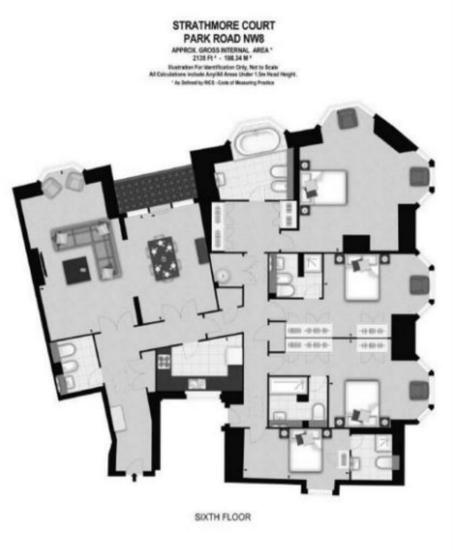

## Description

A beautiful four bedroom penthouse apartment located in a prestigious mansion block offering fabulous views over Regent's Park. The penthouse is set over 2135 sq ft and comprises a large duel aspect reception/dining room benefitting from a south facing private balcony with magnificent views over Regent's Park, master bedroom with a dressing room and en suite bathroom with a jacuzzi allowing stunning views over Regent's Park, three further bedrooms with en suite bathrooms, kitchen, guest bathroom and cloakroom. The apartment offers easy access to the famous Lords Cricket Ground, the open spaces if Regent's Park, along with all the local shops, bars, restaurants located on St John's Wood High Street.

• LIFTS

• CCTV

• 5 MINS FROM REGENTS PARK

IMPORTANT: We would inform prospective purchasers that these sales particulars have been prepared as a general guide only. A detailed survey has not been carried out, nor the services, appliances and fittings tested. Room sizes should not be relied upon for furnishing purposes and are approximate. If floor plans are included, they are for guidance only and illustration purposes only and may not be to scale. If there are any important matters likely to affect your decision to buy, please contact us before viewing the property.