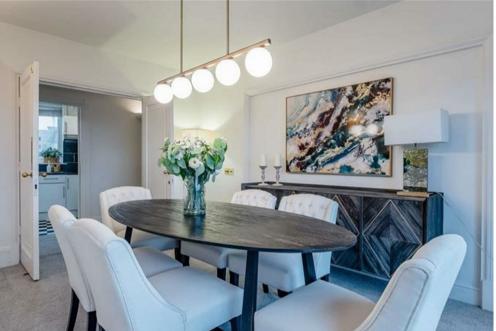

## Description

A beautiful four bedroom penthouse apartment located in a prestigious mansion block offering fabulous views over Regent's Park. The penthouse is set over 2135 sq ft and comprises a large duel aspect reception/dining room benefitting from a south facing private balcony with magnificent views over Regent's Park, master bedroom with a dressing room and en suite bathroom with a jacuzzi allowing stunning views over Regent's Park, three further bedrooms with en suite bathrooms, kitchen, guest bathroom and cloakroom. The apartment offers easy access to the famous Lords Cricket Ground, the open spaces if Regent's Park, along with all the local shops, bars, restaurants located on St John's Wood High Street.