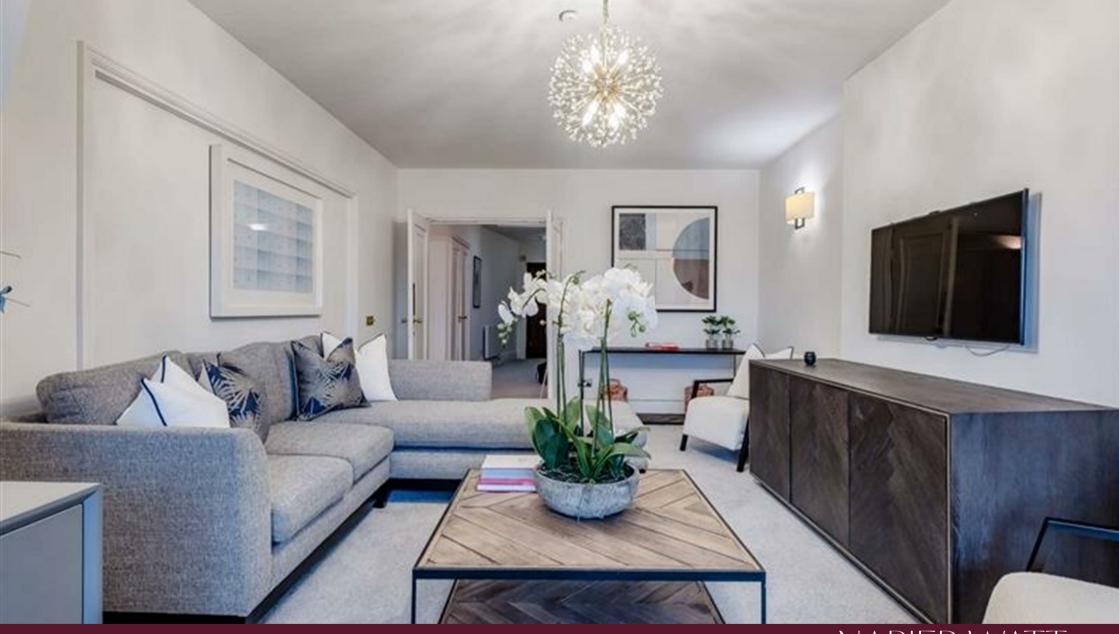

## Description

A beautiful four bedroom penthouse apartment located in a prestigious mansion block offering fabulous views over Regent's Park. The penthouse is set over 2135 sq ft and comprises a large duel aspect reception/dining room benefitting from a south facing private balcony with magnificent views over Regent's Park, master bedroom with a dressing room and en suite bathroom with a jacuzzi allowing stunning views over Regent's Park, three further bedrooms with en suite bathrooms, kitchen, guest bathroom and cloakroom. The apartment offers easy access to the famous Lords Cricket Ground, the open spaces if Regent's Park, along with all the local shops, bars, restaurants located on St John's Wood High Street.

## Key Features

- · BALCONY
- ◆ 24 HOUR CONCIERGE
- ON SITE PORTER
- NEWLY REFURBISHED
- Terms

Fees & Charges: Tenancies exceeding £100,000 Per annum £480 inc VAT, Tenancies where a company is a tenant £480 Inc VAT.