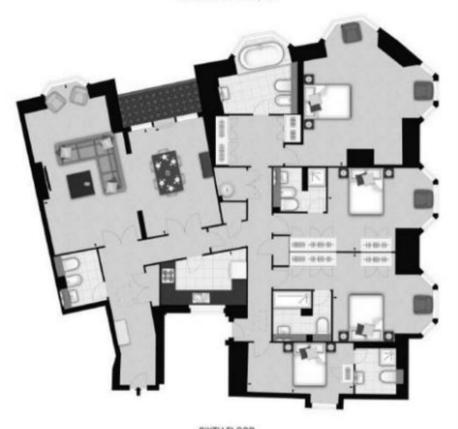

### STRATHMORE COURT PARK ROAD NW8

APPROX. GROSS INTERNAL. AREA. 2135 Ft 1 - 198.34 M 1

Bustration For Identification Only, Not to Scale ations include Any IAE Areas Under 1.5in Head Height As Defend by RCS - Colle of Massaring Problem

SIXTH FLOOR

IMPORTANT: We would inform prospective purchasers that these sales particulars have been prepared as a general guide only. A detailed survey has not been carried out, nor the services, appliances and fittings tested. Room sizes should not be relied upon for furnishing purposes and are approximate. If floor plans are included, they are for guidance only and illustration purposes only and may not be to scale. If there are any important matters likely to affect your decision to buy, please contact us before viewing the property.