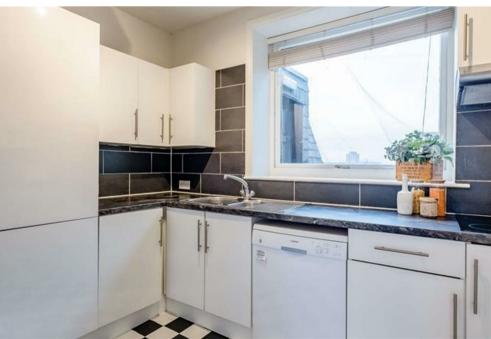

## Description

A beautiful four bedroom penthouse apartment located in a prestigious mansion block offering fabulous views over Regent's Park. The penthouse is set over 2135 sq ft and comprises a large duel aspect reception/dining room benefitting from a south facing private balcony with magnificent views over Regent's Park, master bedroom with a dressing room and en suite bathroom with a jacuzzi allowing stunning views over Regent's Park, three further bedrooms with en suite bathrooms, kitchen, guest bathroom and cloakroom. The apartment offers easy access to the famous Lords Cricket Ground, the open spaces if Regent's Park, along with all the local shops, bars, restaurants located on St John's Wood High Street.