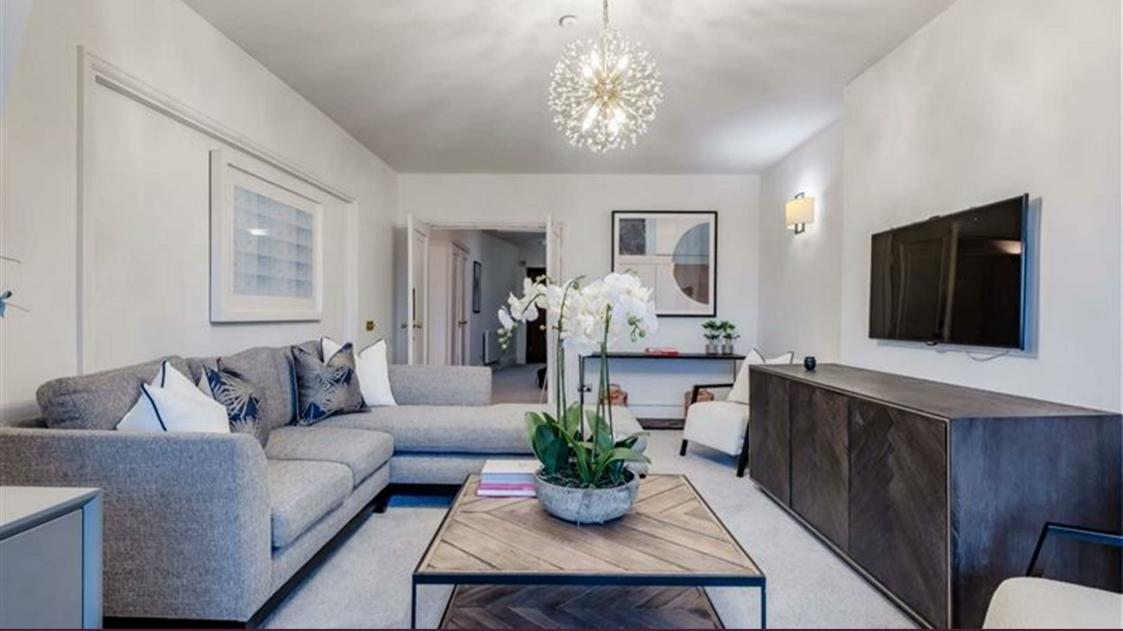

## Description

A beautiful four bedroom penthouse apartment located in a prestigious mansion block offering fabulous views over Regent's Park. The penthouse is set over 2135 sq ft and comprises a large duel aspect reception/dining room benefitting from a south facing private balcony with magnificent views over Regent's Park, master bedroom with a dressing room and en suite bathroom with a jacuzzi allowing stunning views over Regent's Park, three further bedrooms with en suite bathrooms, kitchen, guest bathroom and cloakroom. The apartment offers easy access to the famous Lords Cricket Ground, the open spaces if Regent's Park, along with all the local shops, bars, restaurants located on St John's Wood High Street.

## **Key Features**

· BALCONY

· LIFTS

· 24 HOUR CONCIERGE

• 5 MINS FROM REGENTS PARK

· ON SITE PORTER

· CCTV

· NEWLY REFURBISHED