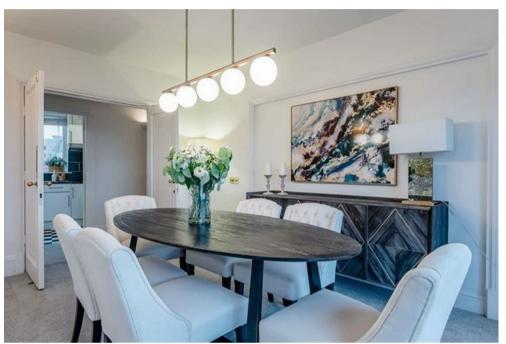

## Description

A beautiful four bedroom penthouse apartment located in a prestigious mansion block offering fabulous views over Regent's Park. The penthouse is set over 2135 sq ft and comprises a large duel aspect reception/dining room benefitting from a south facing private balcony with magnificent views over Regent's Park, master bedroom with a dressing room and en suite bathroom with a jacuzzi allowing stunning views over Regent's Park, three further bedrooms with en suite bathrooms, kitchen, guest bathroom and cloakroom. The apartment offers easy access to the famous Lords Cricket Ground, the open spaces if Regent's Park, along with all the local shops, bars, restaurants located on St John's Wood High Street.