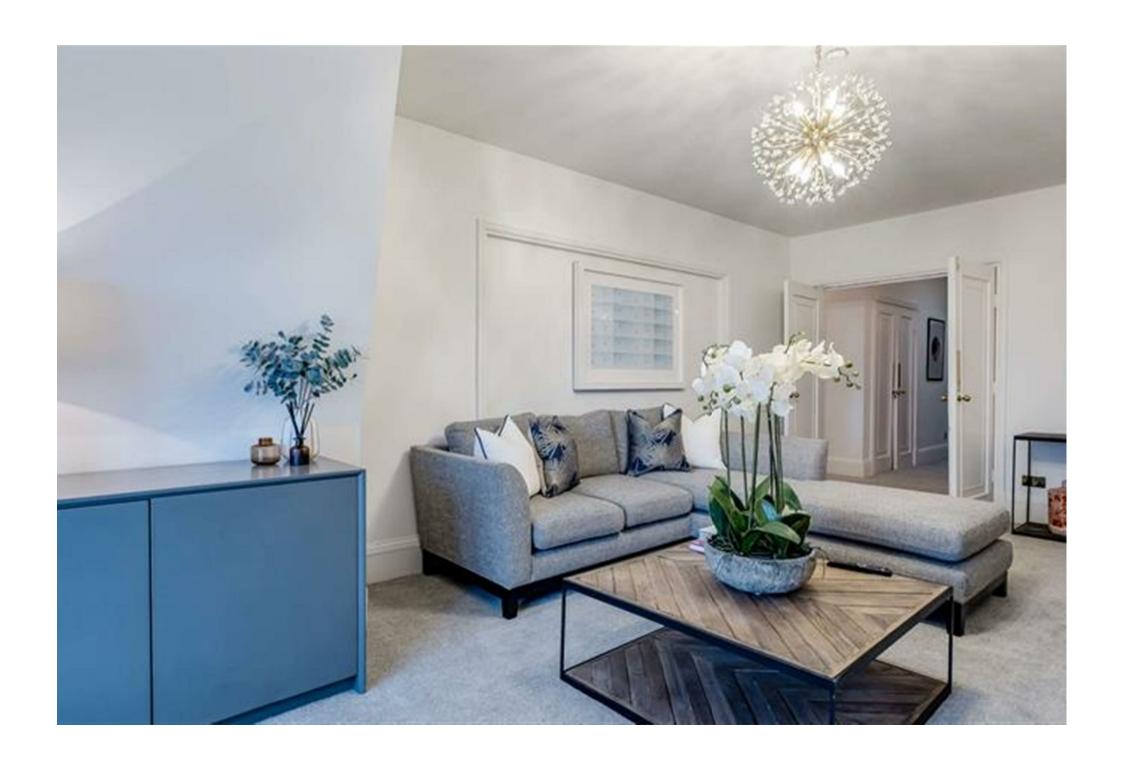

## Description

A beautiful four bedroom penthouse apartment located in a prestigious mansion block offering fabulous views over Regent's Park. The penthouse is set over 2135 sq ft and comprises a large duel aspect reception/dining room benefitting from a south facing private balcony with magnificent views over Regent's Park, master bedroom with a dressing room and en suite bathroom with a jacuzzi allowing stunning views over Regent's Park, three further bedrooms with en suite bathrooms, kitchen, guest bathroom and cloakroom. The apartment offers easy access to the famous Lords Cricket Ground, the open spaces if Regent's Park, along with all the local shops, bars, restaurants located on St John's Wood High Street.

## **Key Features**

· BALCONY

· LIFTS

· 24 HOUR CONCIERGE

• 5 MINS FROM REGENTS PARK

· ON SITE PORTER

· CCTV

· NEWLY REFURBISHED