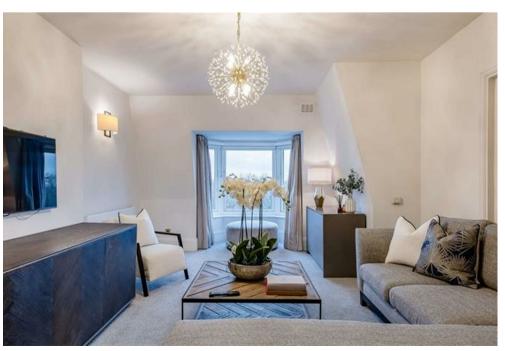

## Description

A beautiful four bedroom penthouse apartment located in a prestigious mansion block offering fabulous views over Regent's Park. The penthouse is set over 2135 sq ft and comprises a large duel aspect reception/dining room benefitting from a south facing private balcony with magnificent views over Regent's Park, master bedroom with a dressing room and en suite bathroom with a jacuzzi allowing stunning views over Regent's Park, three further bedrooms with en suite bathrooms, kitchen, guest bathroom and cloakroom. The apartment offers easy access to the famous Lords Cricket Ground, the open spaces if Regent's Park, along with all the local shops, bars, restaurants located on St John's Wood High Street.

## **Key Features**

· BALCONY

· LIFTS

· 24 HOUR CONCIERGE

• 5 MINS FROM REGENTS PARK

· ON SITE PORTER

· CCTV

· NEWLY REFURBISHED