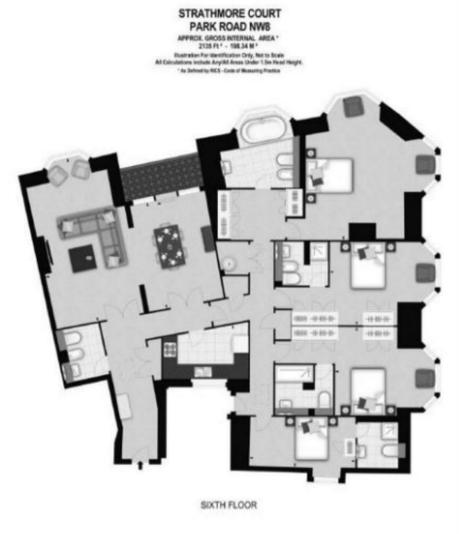

## Description

A beautiful four bedroom penthouse apartment located in a prestigious mansion block offering fabulous views over Regent's Park. The penthouse is set over 2135 sq ft and comprises a large duel aspect reception/dining room benefitting from a south facing private balcony with magnificent views over Regent's Park, master bedroom with a dressing room and en suite bathroom with a jacuzzi allowing stunning views over Regent's Park, three further bedrooms with en suite bathrooms, kitchen, guest bathroom and cloakroom. The apartment offers easy access to the famous Lords Cricket Ground, the open spaces if Regent's Park, along with all the local shops, bars, restaurants located on St John's Wood High Street.

IMPORTANT: We would inform prospective purchasers that these sales particulars have been prepared as a general guide only. A detailed survey has not been carried out, nor the services, appliances and fittings tested. Room sizes should not be relied upon for furnishing purposes and are approximate. If floor plans are included, they are for guidance only and illustration purposes only and may not be to scale. If there are any important matters likely to affect your decision to buy, please contact us before viewing the property.