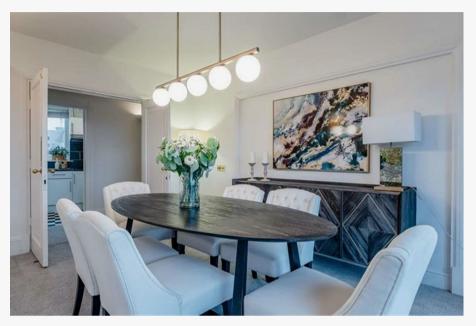

## Description

A beautiful four bedroom penthouse apartment located in a prestigious mansion block offering fabulous views over Regent's Park. The penthouse is set over 2135 sq ft and comprises a large duel aspect reception/dining room benefitting from a south facing private balcony with magnificent views over Regent's Park, master bedroom with a dressing room and en suite bathroom with a jacuzzi allowing stunning views over Regent's Park, three further bedrooms with en suite bathrooms, kitchen, guest bathroom and cloakroom. The apartment offers easy access to the famous Lords Cricket Ground, the open spaces if Regent's Park, along with all the local shops, bars, restaurants located on St John's Wood High Street.