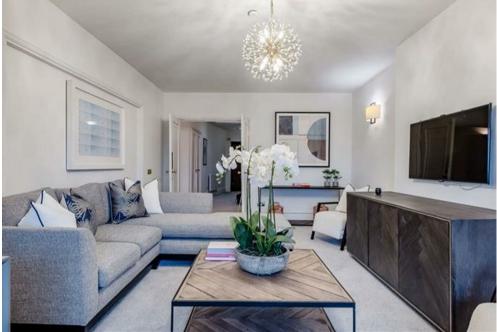

## Description

A beautiful four bedroom penthouse apartment located in a prestigious mansion block offering fabulous views over Regent's Park. The penthouse is set over 2135 sq ft and comprises a large duel aspect reception/dining room benefitting from a south facing private balcony with magnificent views over Regent's Park, master bedroom with a dressing room and en suite bathroom with a jacuzzi allowing stunning views over Regent's Park, three further bedrooms with en suite bathrooms, kitchen, guest bathroom and cloakroom. The apartment offers easy access to the famous Lords Cricket Ground, the open spaces if Regent's Park, along with all the local shops, bars, restaurants located on St John's Wood High Street.