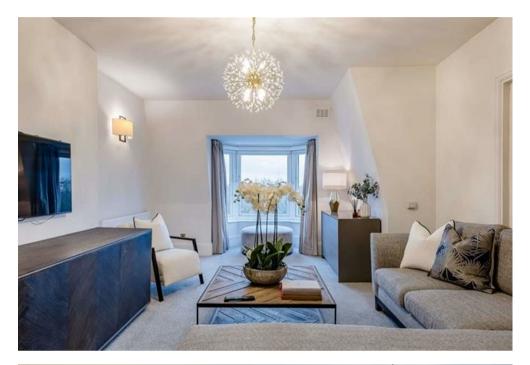

## Description

A beautiful four bedroom penthouse apartment located in a prestigious mansion block offering fabulous views over Regent's Park. The penthouse is set over 2135 sq ft and comprises a large duel aspect reception/dining room benefitting from a south facing private balcony with magnificent views over Regent's Park, master bedroom with a dressing room and en suite bathroom with a jacuzzi allowing stunning views over Regent's Park, three further bedrooms with en suite bathrooms, kitchen, guest bathroom and cloakroom. The apartment offers easy access to the famous Lords Cricket Ground, the open spaces if Regent's Park, along with all the local shops, bars, restaurants located on St John's Wood High Street.