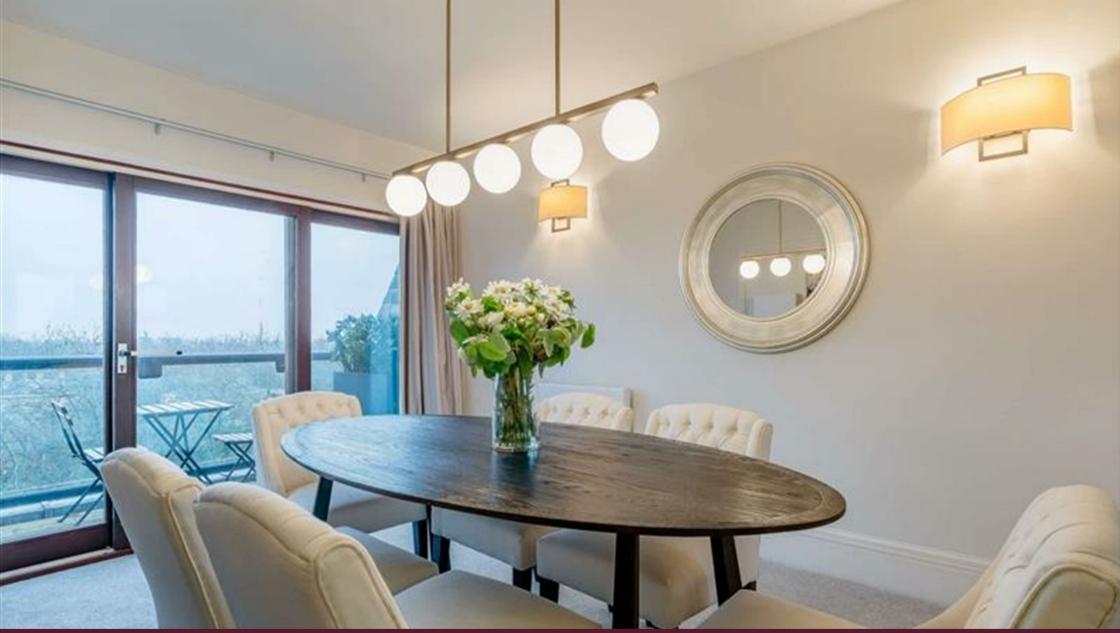

## Description

A beautiful four bedroom penthouse apartment located in a prestigious mansion block offering fabulous views over Regent's Park. The penthouse is set over 2135 sq ft and comprises a large duel aspect reception/dining room benefitting from a south facing private balcony with magnificent views over Regent's Park, master bedroom with a dressing room and en suite bathroom with a jacuzzi allowing stunning views over Regent's Park, three further bedrooms with en suite bathrooms, kitchen, guest bathroom and cloakroom. The apartment offers easy access to the famous Lords Cricket Ground, the open spaces if Regent's Park, along with all the local shops, bars, restaurants located on St John's Wood High Street.