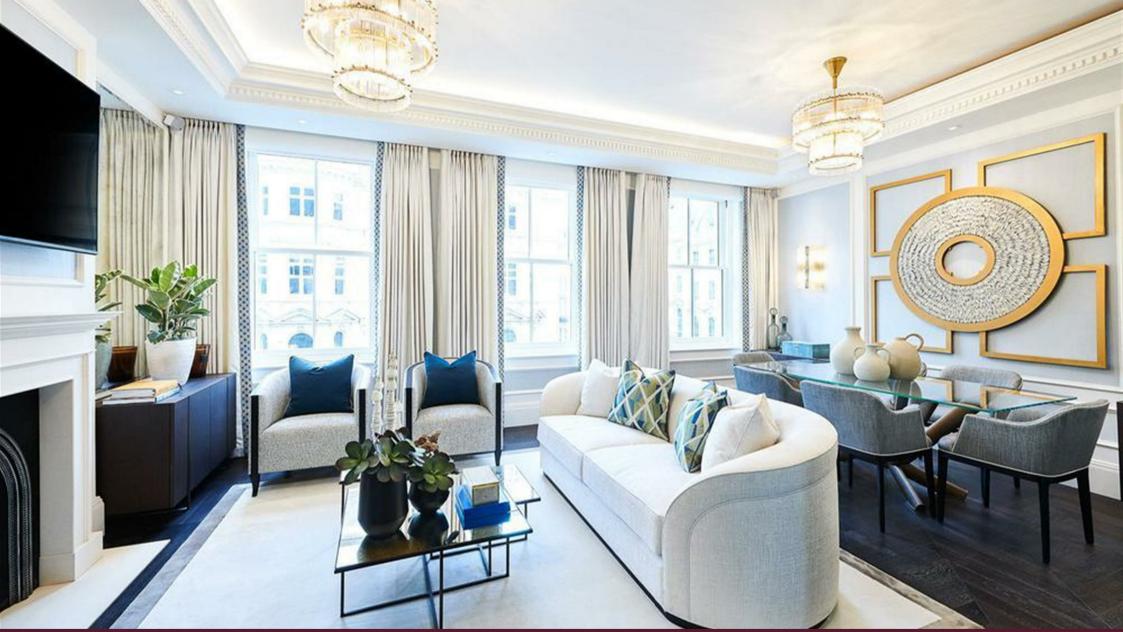

## Description

An elegant 854 sq ft apartment positioned on the second floor with oblique views over neighbouring rooftops looking towards Hyde Park. The apartment entrance leads to a large reception room with three large windows flooding the room with natural light with bifold doors onto the adjacent kitchen. The master bedroom has built-in wardrobes, an ensuite bathroom with underfloor heating, mirror-fronted cabinet units with integrated demister, and double doors opening onto a Juliet balcony. The large second bedroom also has an ensuite bathroom with underfloor heating and mirror-fronted cabinet units with integrated demister.