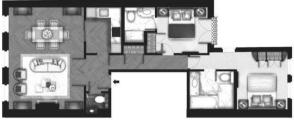

## Terms

Fees & Charges: Tenancies exceeding £100,000 Per annum £480 inc VAT, Tenancies where a company is a tenant £480 Inc VAT.

SECOND FLOOR

APPROX. GROSS INTERNAL AR

IMPORTANT: We would inform prospective purchasers that these sales particulars have been prepared as a general guide only. A detailed survey has not been carried out, nor the services, appliances and fittings tested. Room sizes should not be relied upon for furnishing purposes and are approximate. If floor plans are included, they are for guidance only and illustration purposes only and may not be to scale. If there are any important matters likely to affect your decision to buy, please contact us before viewing the property.