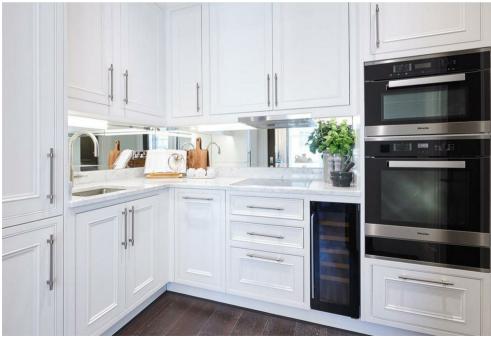

## Description

An elegant 854 sq ft apartment positioned on the second floor with oblique views over neighbouring rooftops looking towards Hyde Park. The apartment entrance leads to a large reception room with three large windows flooding the room with natural light with bifold doors onto the adjacent kitchen. The master bedroom has built-in wardrobes, an ensuite bathroom with underfloor heating, mirror-fronted cabinet units with integrated demister, and double doors opening onto a Juliet balcony. The large second bedroom also has an ensuite bathroom with underfloor heating and mirror-fronted cabinet units with integrated demister.