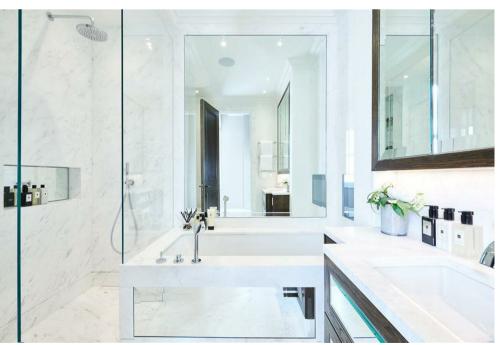

## Description

An elegant 854 sq ft apartment positioned on the second floor with oblique views over neighbouring rooftops looking towards Hyde Park. The apartment entrance leads to a large reception room with three large windows flooding the room with natural light with bifold doors onto the adjacent kitchen. The master bedroom has built-in wardrobes, an ensuite bathroom with underfloor heating, mirror-fronted cabinet units with integrated demister, and double doors opening onto a Juliet balcony. The large second bedroom also has an ensuite bathroom with underfloor heating and mirror-fronted cabinet units with integrated demister.