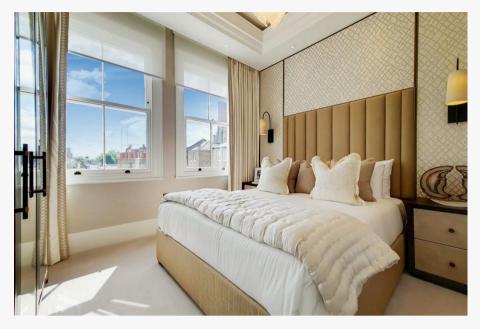

## Description

An elegant 854 sq ft apartment positioned on the second floor with oblique views over neighbouring rooftops looking towards Hyde Park. The apartment entrance leads to a large reception room with three large windows flooding the room with natural light with bifold doors onto the adjacent kitchen. The master bedroom has built-in wardrobes, an ensuite bathroom with underfloor heating, mirror-fronted cabinet units with integrated demister, and double doors opening onto a Juliet balcony. The large second bedroom also has an ensuite bathroom with underfloor heating and mirror-fronted cabinet units with integrated demister.