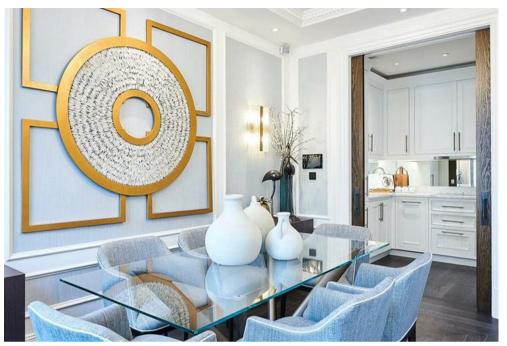

## Description

An elegant 854 sq ft apartment positioned on the second floor with oblique views over neighbouring rooftops looking towards Hyde Park. The apartment entrance leads to a large reception room with three large windows flooding the room with natural light with bifold doors onto the adjacent kitchen. The master bedroom has built-in wardrobes, an ensuite bathroom with underfloor heating, mirror-fronted cabinet units with integrated demister, and double doors opening onto a Juliet balcony. The large second bedroom also has an ensuite bathroom with underfloor heating and mirror-fronted cabinet units with integrated demister.