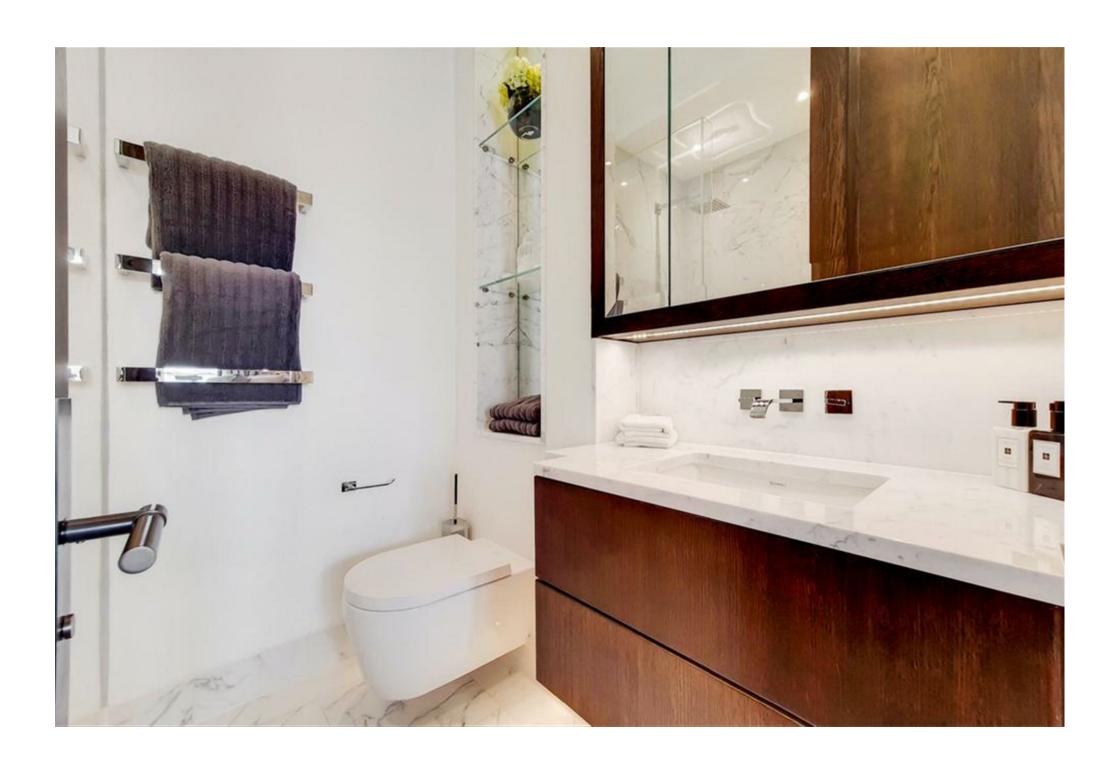

## Description

An elegant 854 sq ft apartment positioned on the second floor with oblique views over neighbouring rooftops looking towards Hyde Park. The apartment entrance leads to a large reception room with three large windows flooding the room with natural light with bifold doors onto the adjacent kitchen. The master bedroom has built-in wardrobes, an ensuite bathroom with underfloor heating, mirror-fronted cabinet units with integrated demister, and double doors opening onto a Juliet balcony. The large second bedroom also has an ensuite bathroom with underfloor heating and mirror-fronted cabinet units with integrated demister.