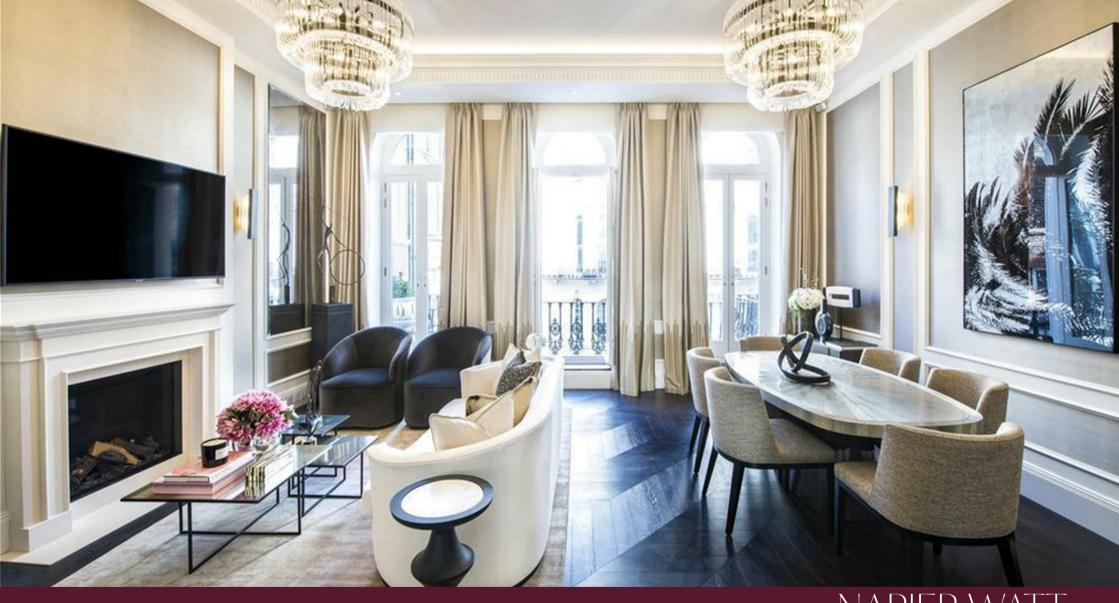

## Description

Set across 1,266sq ft on the first floor of the building, this apartment is spacious and well-laid-out. The reception room features an ornate working fireplace, high ceilings, and a set of triple full-height doors leading to the large front-facing balcony. The dual-aspect master bedroom has a range of built-in wardrobes, an ensuite bathroom with underfloor heating, mirror-fronted cabinet units with integrated demister, and a door leading to the private courtyard terrace. The first bedroom also has an adjacent dressing room with dual aspect doors leading out to the rear terrace.

## Key Features

• PORTER

- VIDEO ENTRY
- WIFI
- SAMSUNG TVs

CCTV
AIR CONDITIONING
DOUBLE GLAZING
ALEXA VOICE-CONTROLLED UNITS