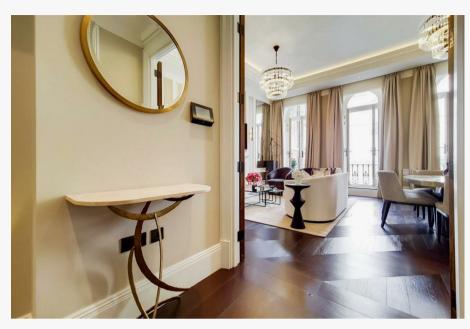

## Description

Set across 1,266sq ft on the first floor of the building, this apartment is spacious and well-laid-out. The reception room features an ornate working fireplace, high ceilings, and a set of triple full-height doors leading to the large front-facing balcony. The dual-aspect master bedroom has a range of built-in wardrobes, an ensuite bathroom with underfloor heating, mirror-fronted cabinet units with integrated demister, and a door leading to the private courtyard terrace. The first bedroom also has an adjacent dressing room with dual aspect doors leading out to the rear terrace.