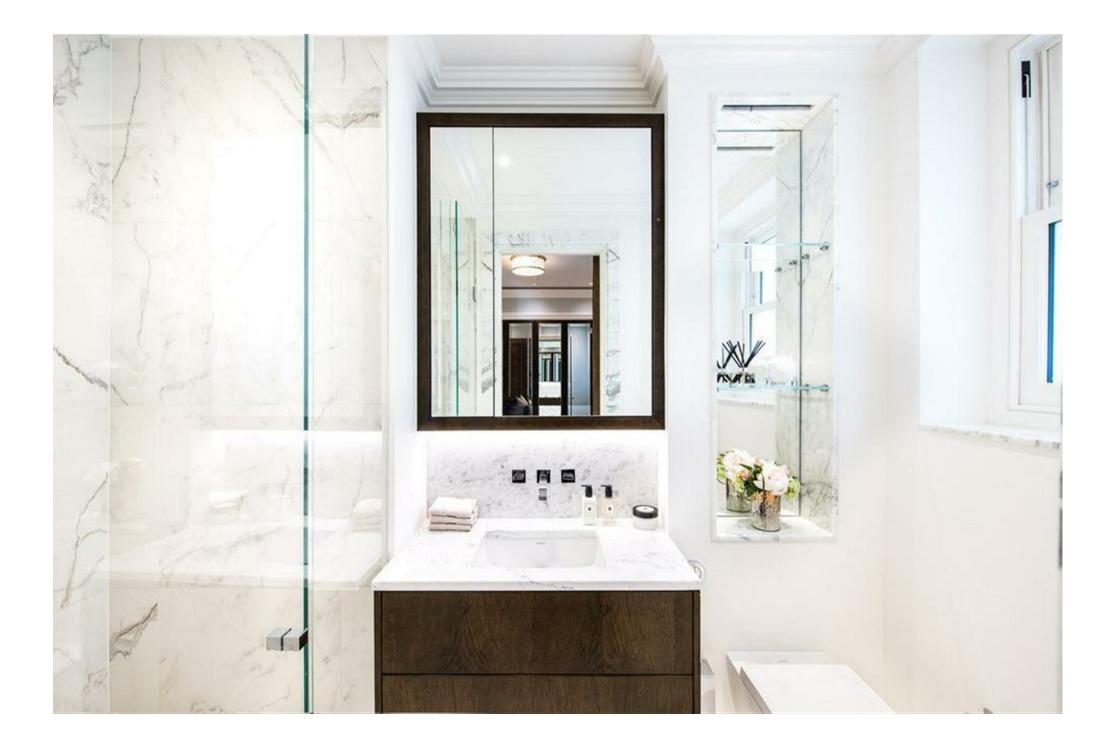

## Description

Set across 1,266sq ft on the first floor of the building, this apartment is spacious and well-laid-out. The reception room features an ornate working fireplace, high ceilings, and a set of triple full-height doors leading to the large front-facing balcony. The dual-aspect master bedroom has a range of built-in wardrobes, an ensuite bathroom with underfloor heating, mirror-fronted cabinet units with integrated demister, and a door leading to the private courtyard terrace. The first bedroom also has an adjacent dressing room with dual aspect doors leading out to the rear terrace.