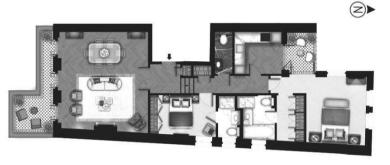

## Terms

Fees & Charges: Tenancies exceeding £100,000 Per annum £480 inc VAT, Tenancies where a company is a tenant £480 Inc VAT.

FIRST FLOOR

APPROX. GROSS INTERNAL AREA 1115 Ft ' - 103 58 M '

IMPORTANT: We would inform prospective purchasers that these sales particulars have been prepared as a general guide only. A detailed survey has not been carried out, nor the services, appliances and fittings tested. Room sizes should not be relied upon for furnishing purposes and are approximate. If floor plans are included, they are for guidance only and illustration purposes only and may not be to scale. If there are any important matters likely to affect your decision to buy, please contact us before viewing the property.