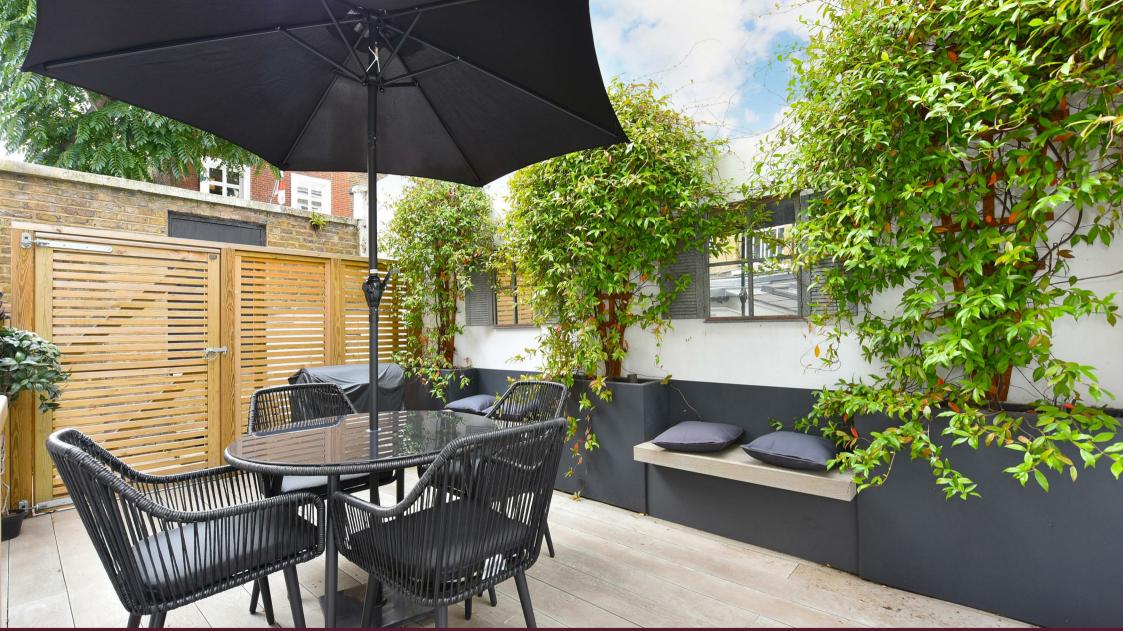

#### Description

Sole Agents Napier Watt are pleased to offer for sale this recently refurbished and immaculately presented garden flat arranged over the lower ground floor of this stucco fronted period corner building. The property has been comprehensively refurbished and thoughtfully arranged comprising a spacious reception room, contemporary kitchen, a master bedroom with built-in wardrobe and an en-suite bathroom, a further double bedroom, shower room and useful desk

### Key Features

- EXCELLENT CONDITION INTERIOR DESIGNED
- · SHARE OF FREEHOLD
- STORAGE VAULTS
- PRIVATE ENTRANCE

- · LARGE PRIVATE PATIO
- · 200M FROM HARRODS
- · CORNER OF BEAUCHAMP PLACE