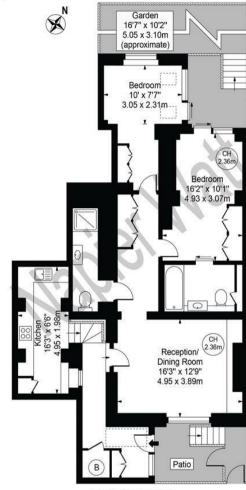

## Walton Street Approx. Gross Internal Area 991 Sq Ft - 92.07 Sq M

Lower Ground Floor
For Illustration Purposes Only - Not To Scale

This floor plan should be used as a general outline for guidance only and does not constitute in whole or in part an offer or contract.

Any intending purchaser or lessee should satisfy themselves by inspection, searches, enquiries and full survey as to the correctness of each statement.

Any areas, measurements or distances quoted are approximate and should not be used to value a property or be the basis of any sale or let.