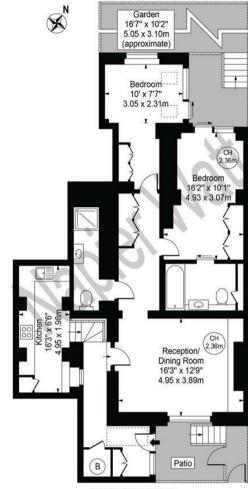

## Walton Street Approx. Gross Internal Area 991 Sq Ft - 92.07 Sq M

Lower Ground Floor
For Illustration Purposes Only - Not To Scale

This floor plan should be used as a general outline for guidance only and does not constitute in whole or in part an offer or contract. Any intending purchaser or lessee should satisfy themselves by inspection, searches, enquiries and full survey as to the correctness of each statement. Any areas, measurements or distances quoted are approximate and should not be used to value a property or be the basis of any sale or let.