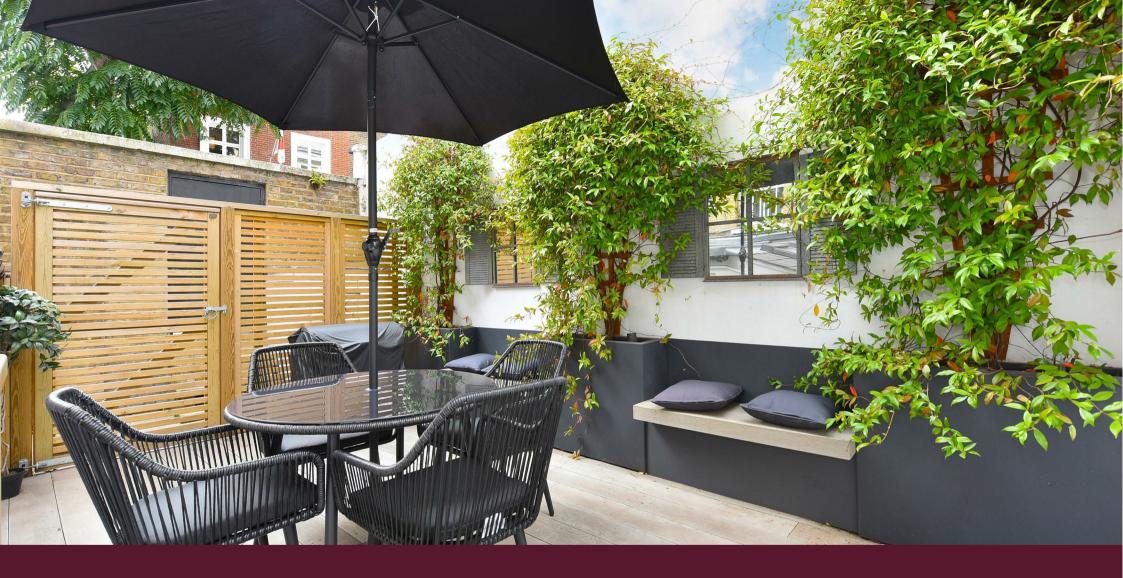

#### Description

Sole Agents Napier Watt are pleased to offer for sale this recently refurbished and immaculately presented garden flat arranged over the lower ground floor of this stucco fronted period corner building. The property has been comprehensively refurbished and thoughtfully arranged comprising a spacious reception room, contemporary kitchen, a master bedroom with built-in wardrobe and an en-suite bathroom, a further double bedroom, shower room and useful desk

### Key Features

- EXCELLENT CONDITION INTERIOR DESIGNED
- · SHARE OF FREEHOLD
- STORAGE VAULTS
- PRIVATE ENTRANCE

- · LARGE PRIVATE PATIO
- · 200M FROM HARRODS
- · CORNER OF BEAUCHAMP PLACE