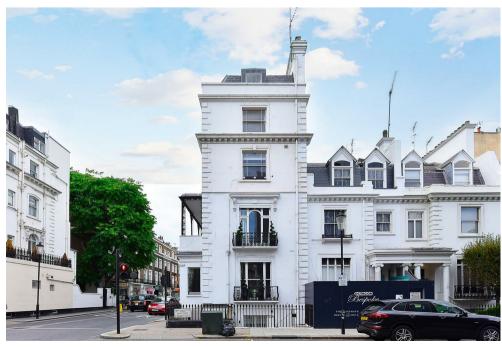

32a Walton Street, Knightsbridge, SW3

Asking Price £1,695,000, Leasehold - Share of Freehold

#### Description

Sole Agents Napier Watt are pleased to offer for sale this recently refurbished and immaculately presented garden flat arranged over the lower ground floor of this stucco fronted period corner building. The property has been comprehensively refurbished and thoughtfully arranged comprising a spacious reception room, contemporary kitchen, a master bedroom with built-in wardrobe and an en-suite bathroom, a further double bedroom, shower room and useful desk

### Key Features

- EXCELLENT CONDITION INTERIOR DESIGNED
- · SHARE OF FREEHOLD
- STORAGE VAULTS
- PRIVATE ENTRANCE

- · LARGE PRIVATE PATIO
- · 200M FROM HARRODS
- · CORNER OF BEAUCHAMP PLACE