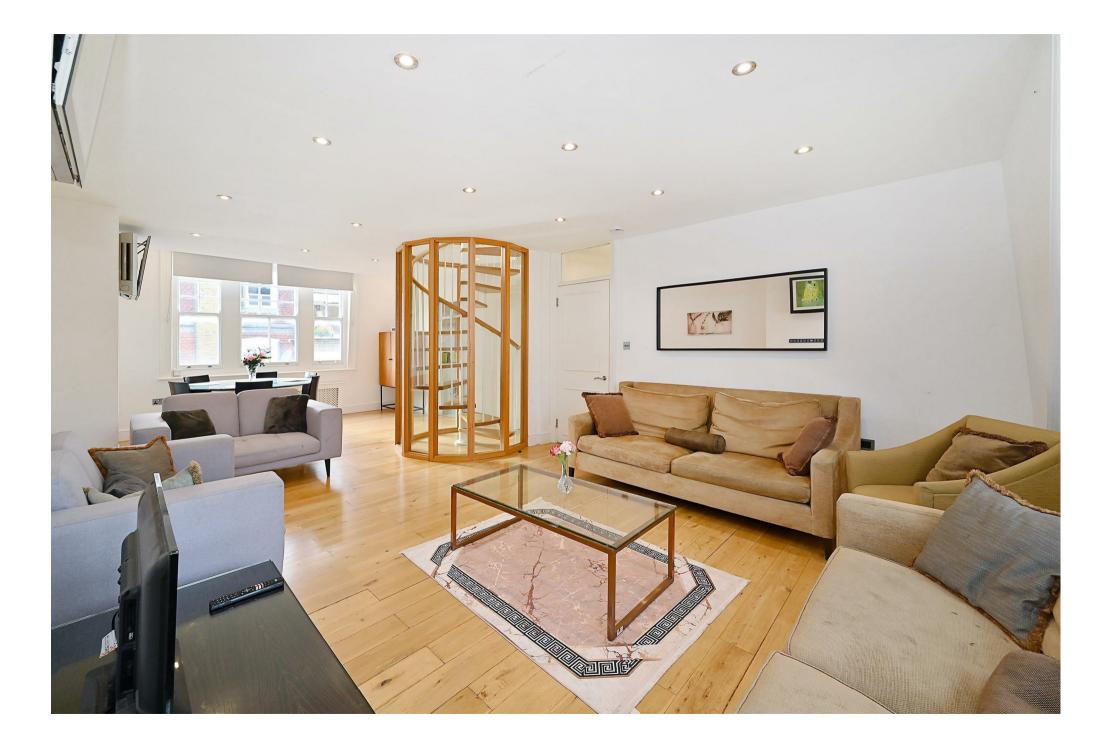

## Description

This duplex apartment on Duke Street comprises of three bedrooms, three bathrooms, reception room and separate kitchen. The building has lift access. Duke Street is located just off Grosvenor Square, Duke Street Mansions is situated by the recently regenerated Brown Hart Gardens. A short walk from Oxford Street and well located for the shops, restaurants and other amenities of Mayfair and the West End. Local transport links include Bond Street tube station (0.1 miles) for the Jubilee and Central lines (all distances are approximate).

## Key Features

- EXCELLENT CONDITION
- $\cdot\,$  CLOSE TO BROWN HART GARDENS
- GOOD CEILING HEIGHT

- LIFT
  SHORT WALKING TO SELFRIDGES
  AIR CONDITIONING
- 4TH FLOOR