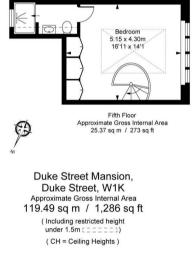

## Description

This duplex apartment on Duke Street comprises of three bedrooms, three bathrooms, reception room and separate kitchen. The building has lift access. Duke Street is located just off Grosvenor Square, Duke Street Mansions is situated by the recently regenerated Brown Hart Gardens. A short walk from Oxford Street and well located for the shops, restaurants and other amenities of Mayfair and the West End. Local transport links include Bond Street tube station (0.1 miles) for the Jubilee and Central lines (all distances are approximate).

3 Bedrooms : Bathroom : Shower Room : En Suite Shower Room : Reception Room : Kitchen : Lift : EPC Rating D :

## Key Features

- EXCELLENT CONDITION
- $\cdot\,$  CLOSE TO BROWN HART GARDENS
- GOOD CEILING HEIGHT

- LIFT
  SHORT WALKING TO SELFRIDGES
  AIR CONDITIONING
- 4TH FLOOR