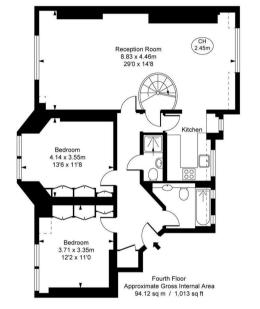

## Description

This duplex apartment on Duke Street comprises of three bedrooms, three bathrooms, reception room and separate kitchen. The building has lift access. Duke Street is located just off Grosvenor Square, Duke Street Mansions is situated by the recently regenerated Brown Hart Gardens. A short walk from Oxford Street and well located for the shops, restaurants and other amenities of Mayfair and the West End. Local transport links include Bond Street tube station (0.1 miles) for the Jubilee and Central lines (all distances are approximate).

3 Bedrooms : Bathroom : Shower Room : En Suite Shower Room : Reception Room : Kitchen : Lift : EPC Rating D :

## Key Features

- EXCELLENT CONDITION
- $\cdot\,$  CLOSE TO BROWN HART GARDENS
- GOOD CEILING HEIGHT

- LIFT
  SHORT WALKING TO SELFRIDGES
  AIR CONDITIONING
- 4TH FLOOR