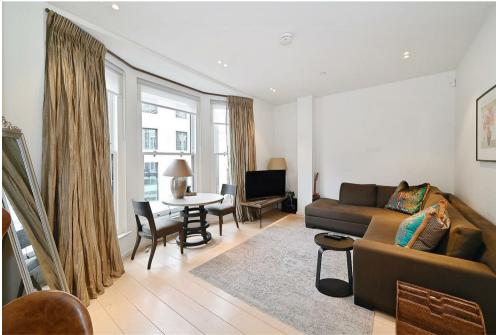

## Description

A bright well presented two bedroom, two bathroom apartment measuring 721 sq ft (67 sq m), which has been specified and finished to developer Artesian's exemplary standards.

Located on the two floor of the building the apartment provides a generous reception positioned to the front of the apartment boasting a large bay window allowing natural light to flood the room. Both bedrooms are located to the rear, with the master bedroom benefitting from an extensive range of wardrobes by Poliform of Chelsea and a sumptuous en-suite shower. The second bedroom has use of a separate shower room which doubles as a guest cloakroom. There is a well-equipped kitchen and separate utility room.

## Key Features

- · 2ND FLOOR WITH LIFT
- · 100M FROM REGENTS STREET
- · LONG LEASE

- · COMFORT COOLING
- SOME WOOD FLOORS