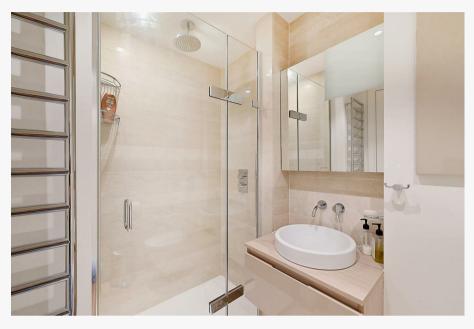

## Description

A bright well presented two bedroom, two bathroom apartment measuring 721 sq ft (67 sq m), which has been specified and finished to developer Artesian's exemplary standards.

Located on the two floor of the building the apartment provides a generous reception positioned to the front of the apartment boasting a large bay window allowing natural light to flood the room. Both bedrooms are located to the rear, with the master bedroom benefitting from an extensive range of wardrobes by Poliform of Chelsea and a sumptuous en-suite shower. The second bedroom has use of a separate shower room which doubles as a guest cloakroom. There is a well-equipped kitchen and separate utility room.