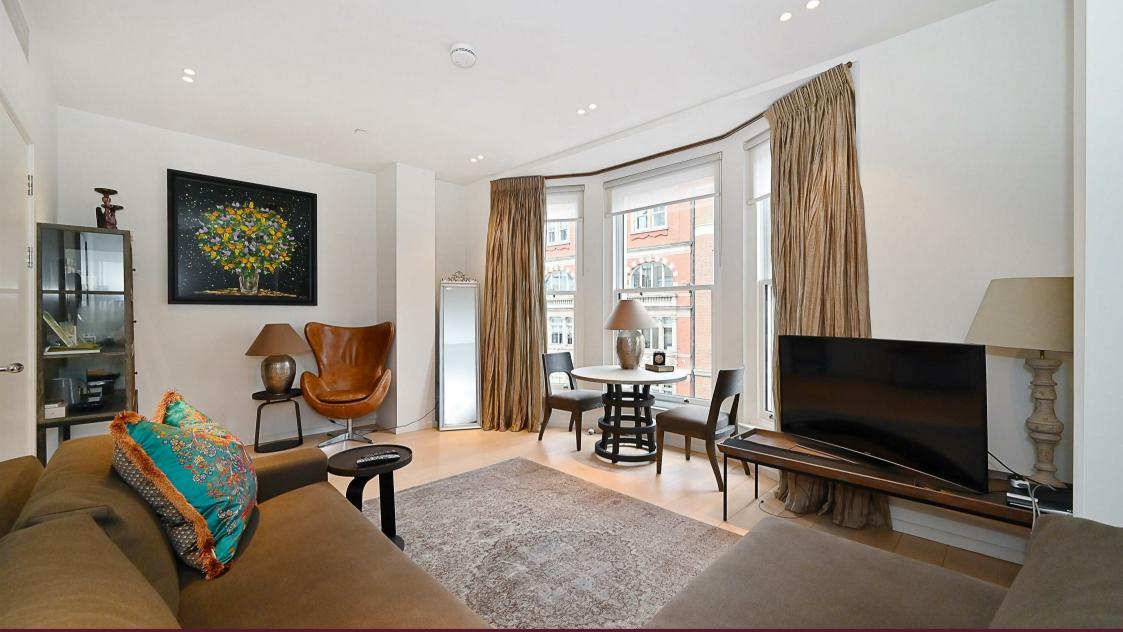

## Description

A bright well presented two bedroom, two bathroom apartment measuring 721 sq ft (67 sq m), which has been specified and finished to developer Artesian's exemplary standards.

Located on the two floor of the building the apartment provides a generous reception positioned to the front of the apartment boasting a large bay window allowing natural light to flood the room. Both bedrooms are located to the rear, with the master bedroom benefitting from an extensive range of wardrobes by Poliform of Chelsea and a sumptuous en-suite shower. The second bedroom has use of a separate shower room which doubles as a guest cloakroom. There is a well-equipped kitchen and separate utility room.

## Key Features

- · 2ND FLOOR WITH LIFT
- · 100M FROM REGENTS STREET
- · LONG LEASE

- · COMFORT COOLING
- SOME WOOD FLOORS