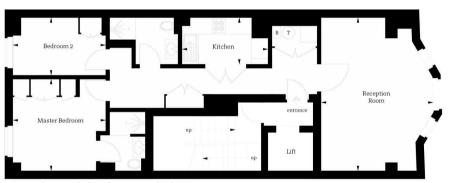

## Terms

Leasehold: 250 years from 1 October 2014 ie 242 years

Ground Rent: £500 per annum

Service Charge: £7,847.64 per annum Council Tax Westminster Band G

Apartment 2 - Second Floor

IMPORTANT: We would inform prospective purchasers that these sales particulars have been prepared as a general guide only. A detailed survey has not been carried out, nor the services, appliances and fittings tested. Room sizes should not be relied upon for furnishing purposes and are approximate. If floor plans are included, they are for guidance only and illustration purposes only and may not be to scale. If there are any important matters likely to affect your decision to buy, please contact us before viewing the property.