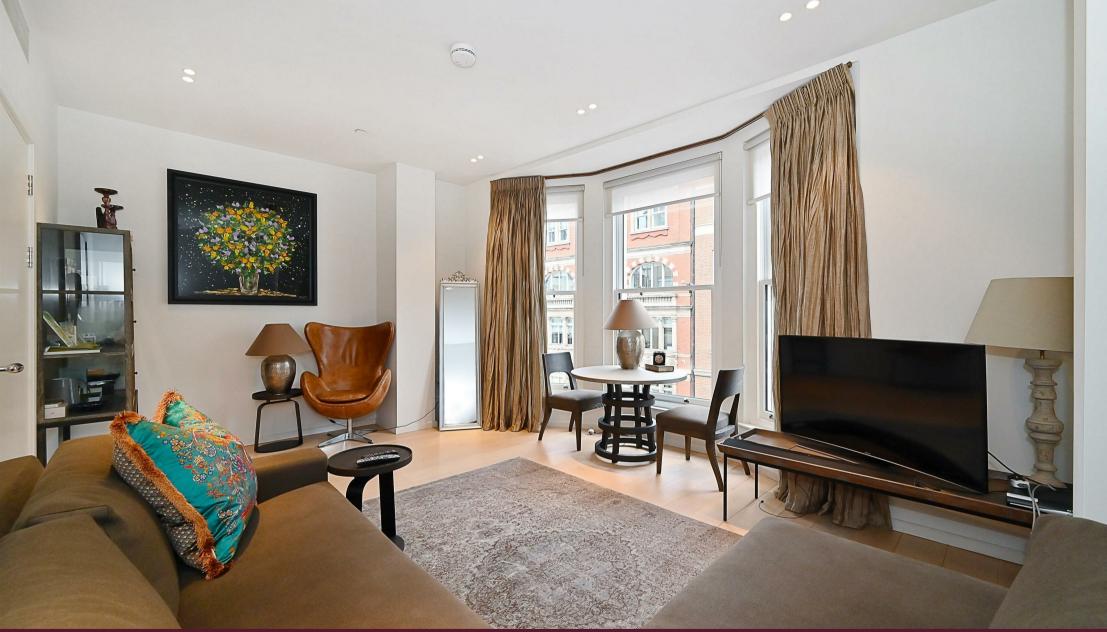

## Description

A bright well presented two bedroom, two bathroom apartment measuring 721 sq ft [67 sq m], which has been specified and finished to developer Artesian's exemplary standards.

Located on the two floor of the building the apartment provides a generous reception positioned to the front of the apartment boasting a large bay window allowing natural light to flood the room. Both bedrooms are located to the rear, with the master bedroom benefitting from an extensive range of wardrobes by Poliform of Chelsea and a sumptuous en-suite shower. The second bedroom has use of a separate shower room which doubles as a guest cloakroom. There is a well-equipped kitchen and separate utility room.