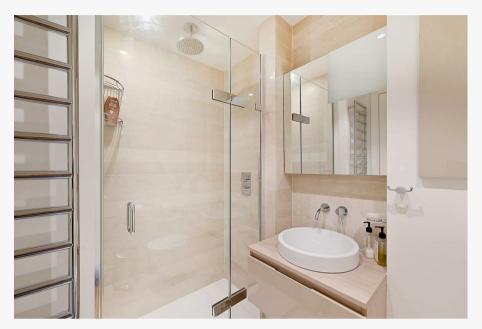

## Description

A bright well presented two bedroom, two bathroom apartment measuring 721 sq ft [67 sq m], which has been specified and finished to developer Artesian's exemplary standards.

Located on the two floor of the building the apartment provides a generous reception positioned to the front of the apartment boasting a large bay window allowing natural light to flood the room. Both bedrooms are located to the rear, with the master bedroom benefitting from an extensive range of wardrobes by Poliform of Chelsea and a sumptuous en-suite shower. The second bedroom has use of a separate shower room which doubles as a guest cloakroom. There is a well-equipped kitchen and separate utility room.