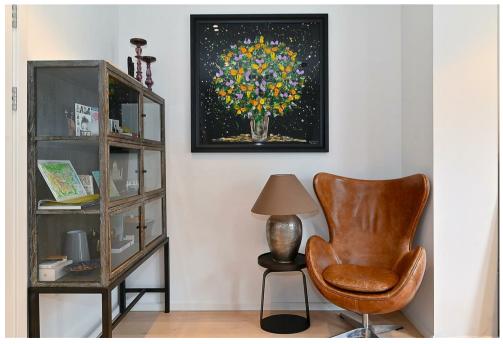

## Description

A bright well presented two bedroom, two bathroom apartment measuring 721 sq ft [67 sq m], which has been specified and finished to developer Artesian's exemplary standards.

Located on the two floor of the building the apartment provides a generous reception positioned to the front of the apartment boasting a large bay window allowing natural light to flood the room. Both bedrooms are located to the rear, with the master bedroom benefitting from an extensive range of wardrobes by Poliform of Chelsea and a sumptuous en-suite shower. The second bedroom has use of a separate shower room which doubles as a guest cloakroom. There is a well-equipped kitchen and separate utility room.