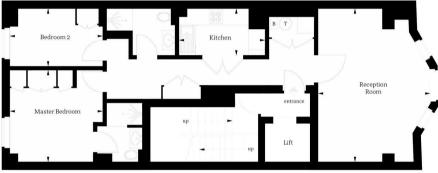

## Description

A bright well presented two bedroom, two bathroom apartment measuring 721 sq ft [67 sq m], which has been specified and finished to developer Artesian's exemplary standards.

Located on the two floor of the building the apartment provides a generous reception positioned to the front of the apartment boasting a large bay window allowing natural light to flood the room. Both bedrooms are located to the rear, with the master bedroom benefitting from an extensive range of wardrobes by Poliform of Chelsea and a sumptuous en-suite shower. The second bedroom has use of a separate shower room which doubles as a guest cloakroom. There is a well-equipped kitchen and separate utility room.

Apartment 2 - Second Floor