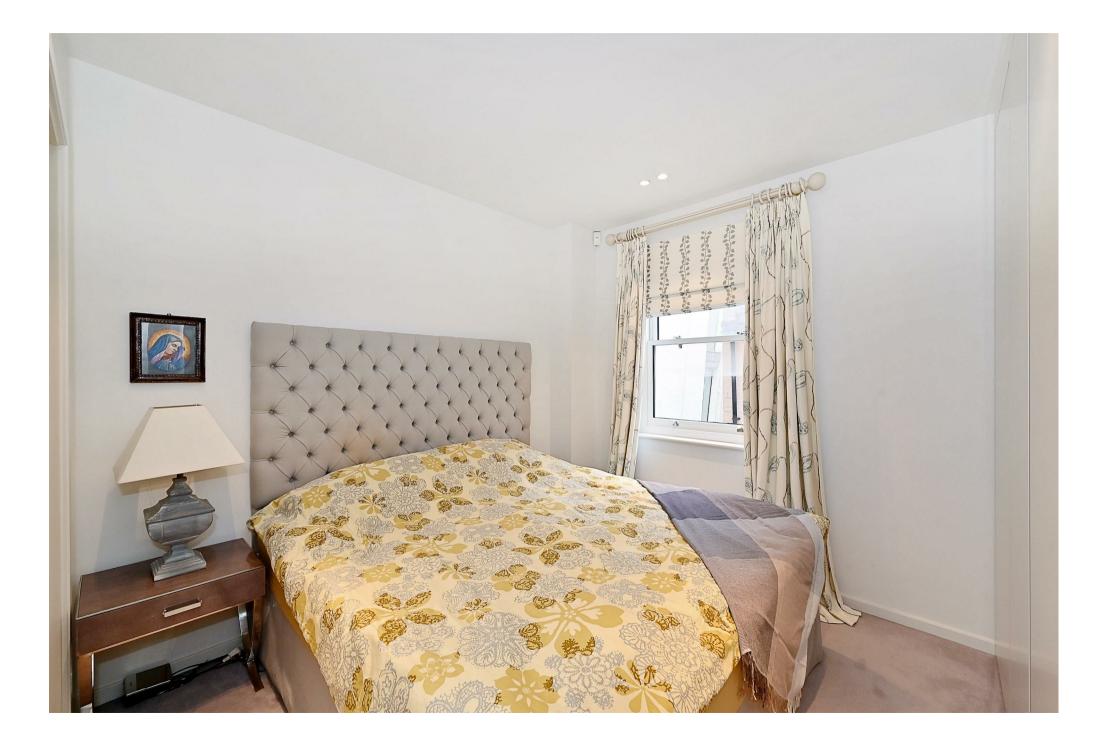

## Description

A bright well presented two bedroom, two bathroom apartment measuring 721 sq ft [67 sq m], which has been specified and finished to developer Artesian's exemplary standards.

Located on the two floor of the building the apartment provides a generous reception positioned to the front of the apartment boasting a large bay window allowing natural light to flood the room. Both bedrooms are located to the rear, with the master bedroom benefitting from an extensive range of wardrobes by Poliform of Chelsea and a sumptuous en-suite shower. The second bedroom has use of a separate shower room which doubles as a guest cloakroom. There is a well-equipped kitchen and separate utility room.