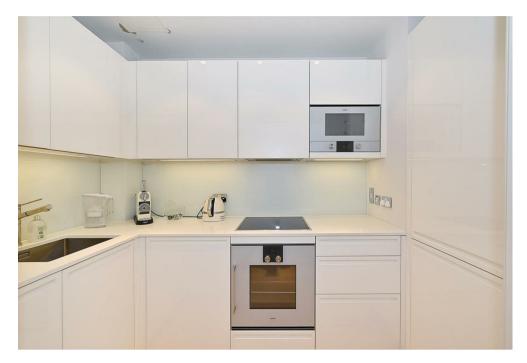

## Description

A bright well presented two bedroom, two bathroom apartment measuring 721 sq ft [67 sq m], which has been specified and finished to developer Artesian's exemplary standards.

Located on the two floor of the building the apartment provides a generous reception positioned to the front of the apartment boasting a large bay window allowing natural light to flood the room. Both bedrooms are located to the rear, with the master bedroom benefitting from an extensive range of wardrobes by Poliform of Chelsea and a sumptuous en-suite shower. The second bedroom has use of a separate shower room which doubles as a guest cloakroom. There is a well-equipped kitchen and separate utility room.