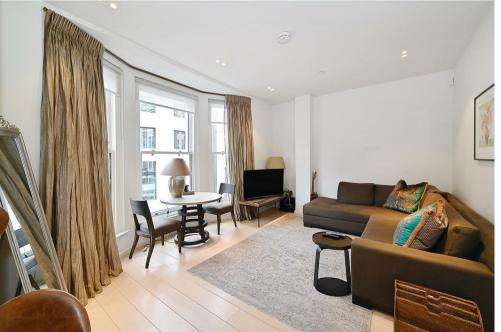

## Description

A bright well presented two bedroom, two bathroom apartment measuring 721 sq ft [67 sq m], which has been specified and finished to developer Artesian's exemplary standards.

Located on the two floor of the building the apartment provides a generous reception positioned to the front of the apartment boasting a large bay window allowing natural light to flood the room. Both bedrooms are located to the rear, with the master bedroom benefitting from an extensive range of wardrobes by Poliform of Chelsea and a sumptuous en-suite shower. The second bedroom has use of a separate shower room which doubles as a guest cloakroom. There is a well-equipped kitchen and separate utility room.