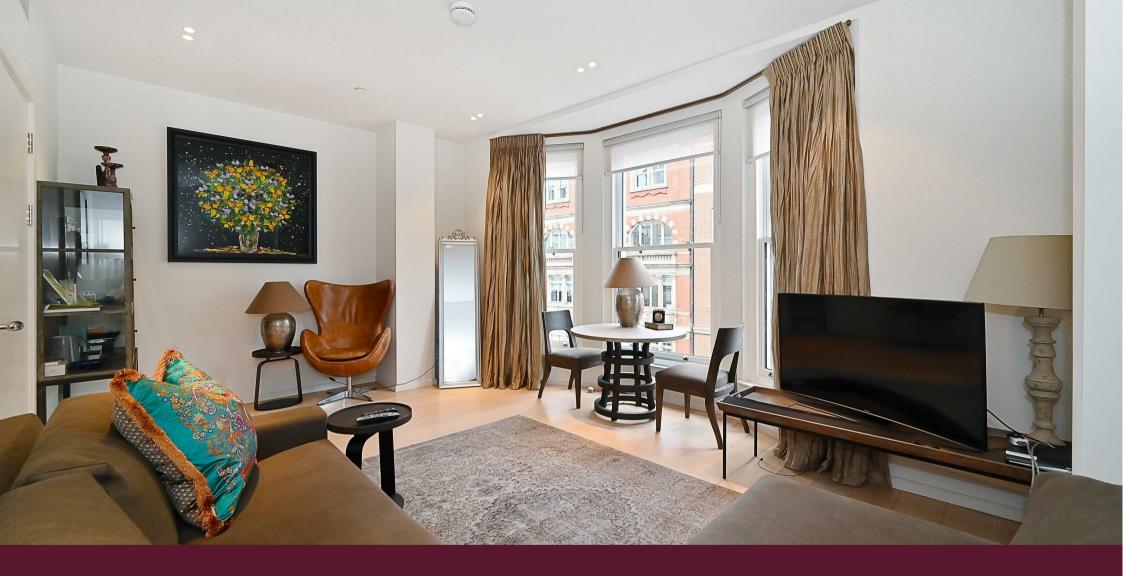

## Description

A bright well presented two bedroom, two bathroom apartment measuring 721 sq ft (67 sq m), which has been specified and finished to developer Artesian's exemplary standards.

Located on the two floor of the building the apartment provides a generous reception positioned to the front of the apartment boasting a large bay window allowing natural light to flood the room. Both bedrooms are located to the rear, with the master bedroom benefitting from an extensive range of wardrobes by Poliform of Chelsea and a sumptuous en-suite shower. The second bedroom has use of a separate shower room which doubles as a guest cloakroom. There is a well-equipped kitchen and separate utility room.

55 Conduit Street is a striking period property, centrally located on this highly coveted Mayfair address. Just five apartments make up this boutique development, which is positioned in the heart of Mayfair bounded by Berkeley Square to the west and Regent Street to the east enjoying an enviable position nestled amongst some of the finest establishments in London.