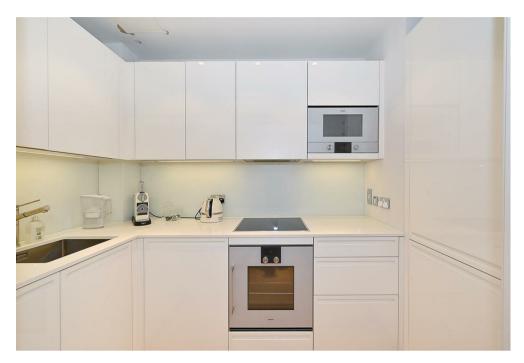

## Description

A bright well presented two bedroom, two bathroom apartment measuring 721 sq ft (67 sq m), which has been specified and finished to developer Artesian's exemplary standards.

Located on the two floor of the building the apartment provides a generous reception positioned to the front of the apartment boasting a large bay window allowing natural light to flood the room. Both bedrooms are located to the rear, with the master bedroom benefitting from an extensive range of wardrobes by Poliform of Chelsea and a sumptuous en-suite shower. The second bedroom has use of a separate shower room which doubles as a guest cloakroom. There is a well-equipped kitchen and separate utility room.