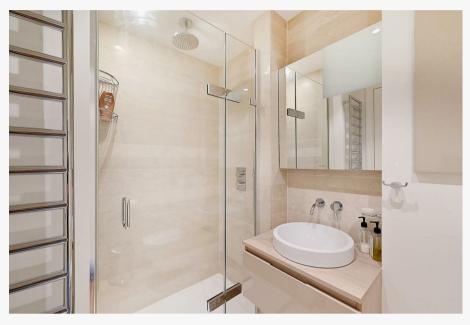

## Description

A bright well presented two bedroom, two bathroom apartment measuring 721 sq ft (67 sq m), which has been specified and finished to developer Artesian's exemplary standards.

Located on the two floor of the building the apartment provides a generous reception positioned to the front of the apartment boasting a large bay window allowing natural light to flood the room. Both bedrooms are located to the rear, with the master bedroom benefitting from an extensive range of wardrobes by Poliform of Chelsea and a sumptuous en-suite shower. The second bedroom has use of a separate shower room which doubles as a guest cloakroom. There is a well-equipped kitchen and separate utility room.