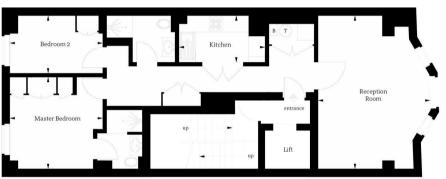

## Description

A bright well presented two bedroom, two bathroom apartment measuring 721 sq ft (67 sq m), which has been specified and finished to developer Artesian's exemplary standards.

Located on the two floor of the building the apartment provides a generous reception positioned to the front of the apartment boasting a large bay window allowing natural light to flood the room. Both bedrooms are located to the rear, with the master bedroom benefitting from an extensive range of wardrobes by Poliform of Chelsea and a sumptuous en-suite shower. The second bedroom has use of a separate shower room which doubles as a guest cloakroom. There is a well-equipped kitchen and separate utility room.

## Terms

Leasehold: 250 years from 1 October 2014 ie 242 years

Ground Rent: £250 per half year

Service Charge: Approx £2,970 per half year

Apartment 2 - Second Floor

IMPORTANT: We would inform prospective purchasers that these sales particulars have been prepared as a general guide only. A detailed survey has not been carried out, nor the services, appliances and fittings tested. Room sizes should not be relied upon for furnishing purposes and are approximate. If floor plans are included, they are for guidance only and illustration purposes only and may not be to scale. If there are any important matters likely to affect your decision to buy, please contact us before viewing the property.