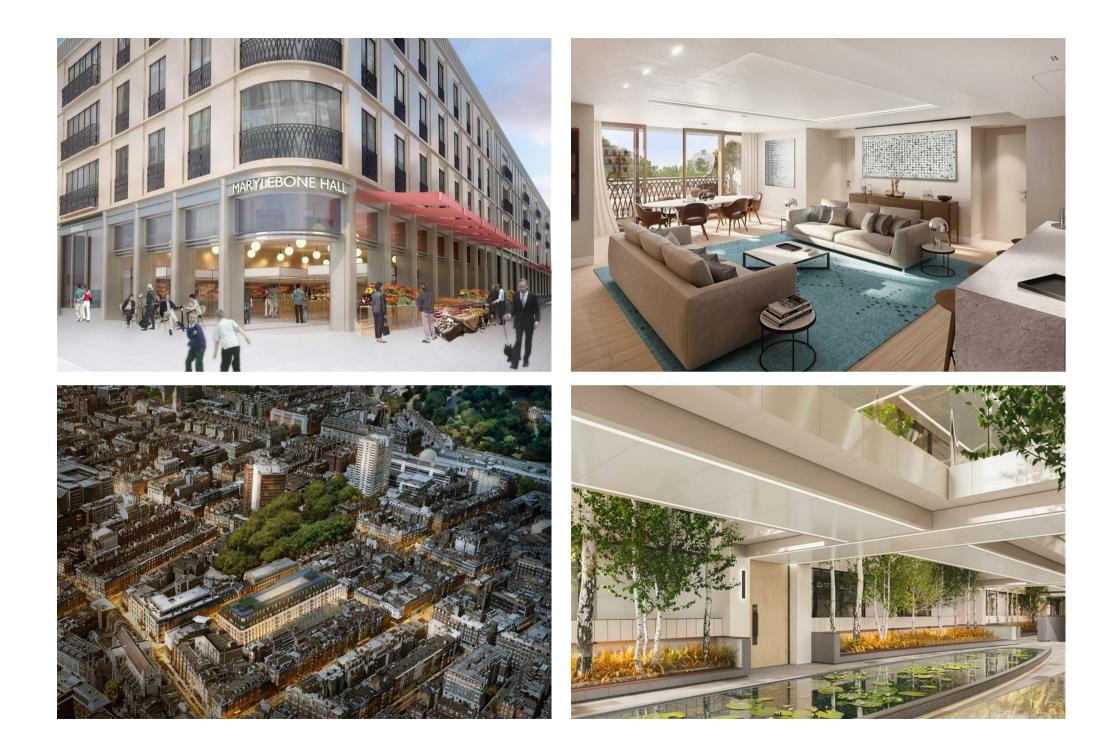

Marylebone Square is set to be the only new build, whole city-block development sites in an exceptional position just behind Marylebone High Street. This stunning development comprises; 54 apartments, to include a selection of 1, 23 and penthouses, shops and health club. Features will include, covered canopy drop off area from Aybrook Street, lavish communal areas with natural stone paved courtyard with stone planters and reflecting pool, 24 hour concierge, lifts, secure underground parking available by separate negotiation, bicycle parking.

Marylebone Square offers the opportunity to acquire off plan with a phased payment scheme. Created by developers, Concord London in conjunction with Simon Bowden Architects, all residences benefit from floor-to-ceiling windows and glass sliding doors giving each space a bright and airy feel and all backed by a 10 year build warranty by NHBC