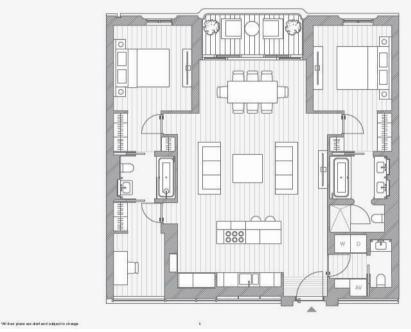

### Description

READY IN Q4 2023\*\* - A second floor, west facing two bedroom, two bathroom with a separate study apartment set within this most eagerly awaited residential development to be built in the heart of Marylebone Village just off the High Street

## • NHBC

2 Bedroom Apartment & Study Mirrored

| baloony               | 75sqft       |
|-----------------------|--------------|
| Balcony*              | 70m2         |
|                       | 1356sqft     |
| Total*                | 126m²        |
| Guest bathroom        | 0.9m x 2.0m  |
| Study                 | 2.1m x 3.9m  |
| Ensuite 2             | 2.4m x 1.8m  |
| Bedroom 2             | 3.3m x 3.6m  |
| Master bathroom       | 2.5m x 3.2m  |
| Master bedroom        | 3.3m x 3.6m  |
| Living/kitchen/dining | 6.3m x 10.0m |