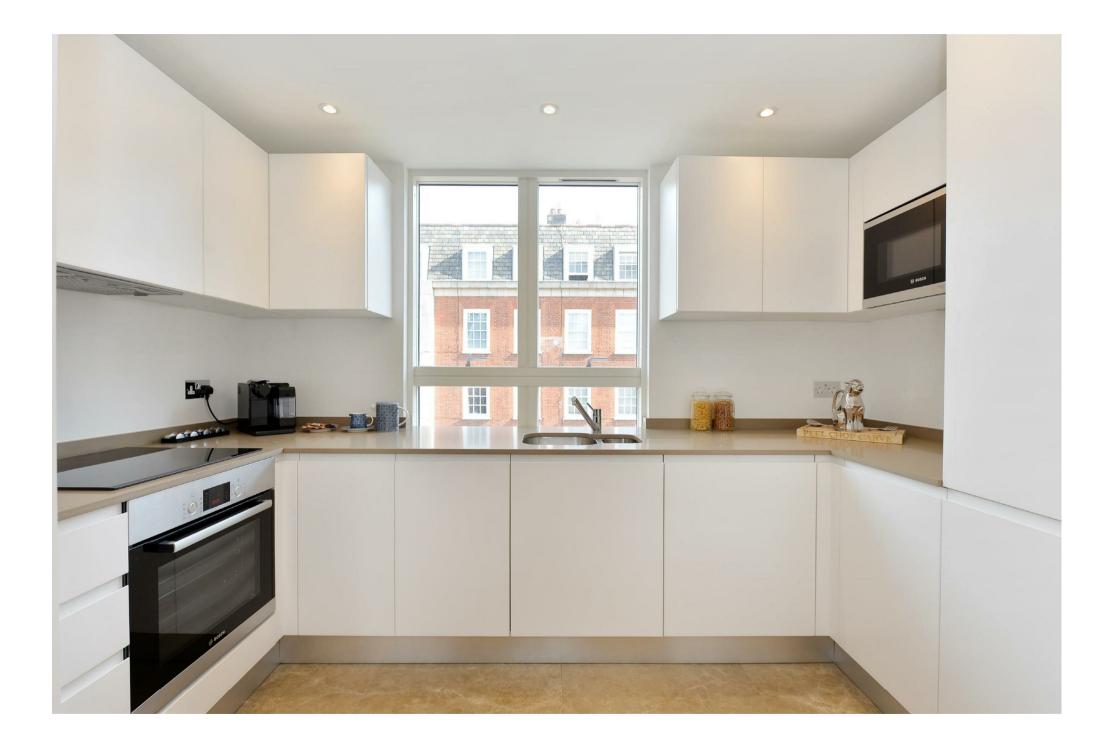

## Description

A beautifully presented, fully refurbished two bedroom, two bathroom apartment set on the fifth floor of a sought after purpose built block with 24 hour porterage, lifts, communal gardens.

The accommodation is well proportioned at 852 sqft / 79sqm and is arranged with living room open to dining room, well fitted kitchen, two bedrooms, two bathrooms (one ensuite). EPC : D