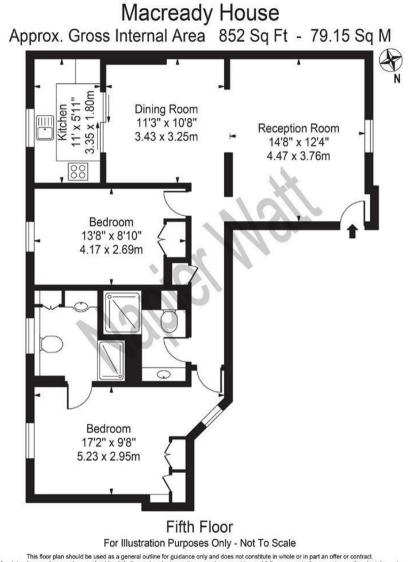

## Description

A beautifully presented, fully refurbished two bedroom, two bathroom apartment set on the fifth floor of a sought after purpose built block with 24 hour porterage, lifts, communal gardens.

The accommodation is well proportioned at 852 sqft / 79sqm and is arranged with living room open to dining room, well fitted kitchen, two bedrooms, two bathrooms (one ensuite). EPC : D

## Terms

Leasehold: 125 years from 1 October 1987 Service Charge: £2,784.02 every 6 months Reserve Charge: £514.25

This floor plan should be used as a general outline for guidance only and does not constitute in whole or in part an offer or contract. Any intending purchaser or lesses should satisfy themselves by inspection, searches, enquiries and full survey as to the correctness of each statement. Any areas, measurements or distances quoted are approximate and should not be used to value a property or be the basis of any sale or let.