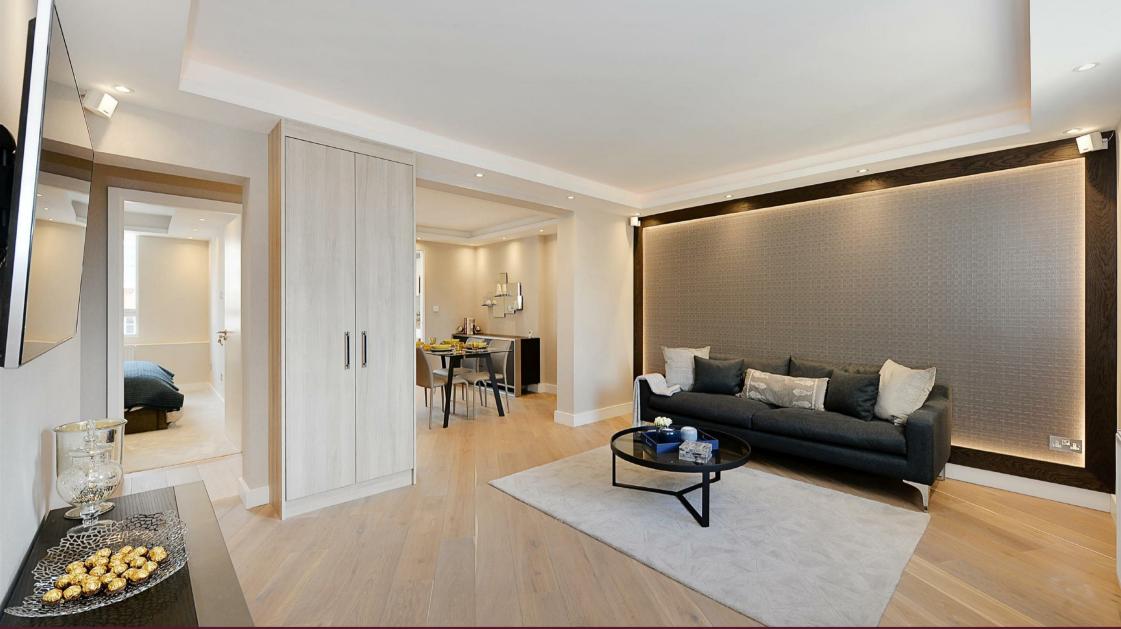

## Description

A beautifully presented, fully refurbished two bedroom, two bathroom apartment set on the fifth floor of a sought after purpose built block with 24 hour porterage, lifts, communal gardens.

The accommodation is well proportioned at 852 sqft / 79sqm and is arranged with living room open to dining room, well fitted kitchen, two bedrooms, two bathrooms (one ensuite). EPC : D