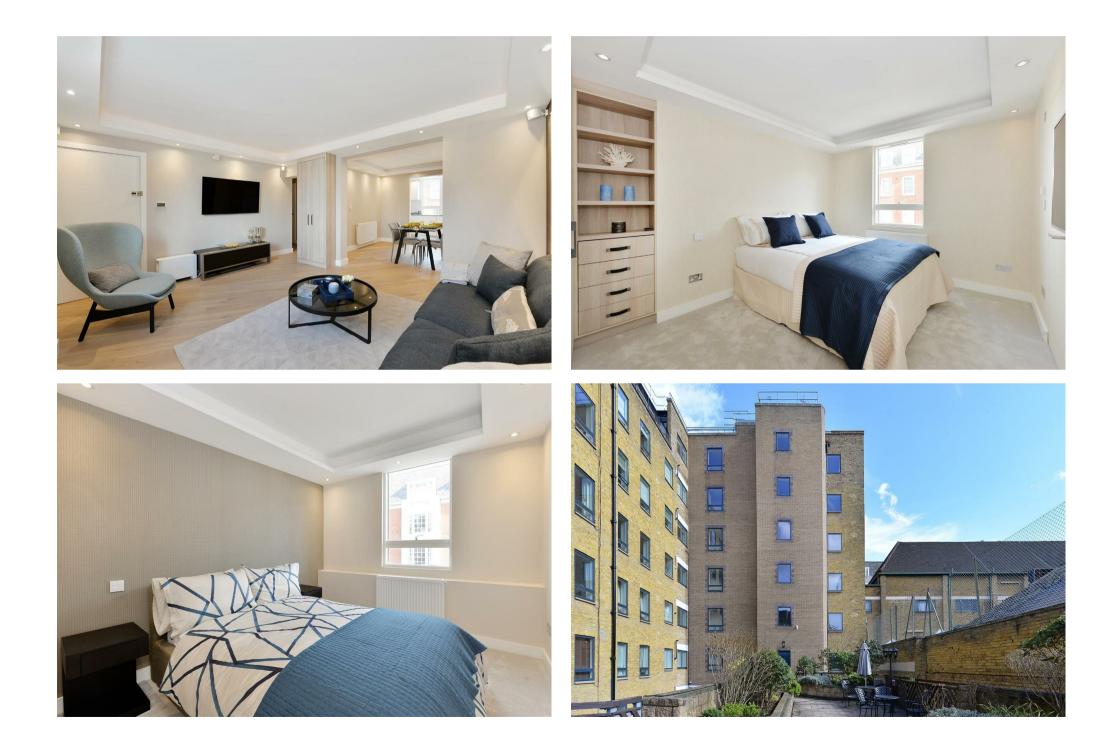

## Description

A beautifully presented, fully refurbished two bedroom, two bathroom apartment set on the fifth floor of a sought after purpose built block with 24 hour porterage, lifts, communal gardens.

The accommodation is well proportioned at 852 sqft / 79sqm and is arranged with living room open to dining room, well fitted kitchen, two bedrooms, two bathrooms (one ensuite). EPC : D