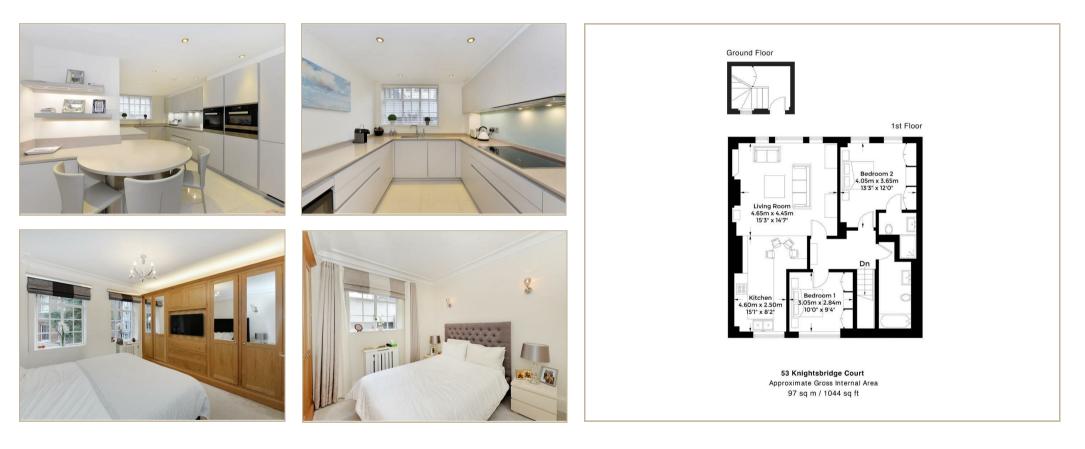

## Description

SOLE AGENT NAPIER WATT are excited to offer this recently refurbished, two double bedroom, two bathroom (one ensuite) first floor apartment (1,044 sq ft / 96.99 sqm), set within this popular purpose built block.

Benefits include a private entrance & excellent security provided by uniformed porterage & CCTV. Knightsbridge Court is ideally located in the heart of Knightsbridge, just a moments walk from a vast array of shopping and the green spaces of Hyde Park.

## TERMS

Leasehold 999 years (less 10 days) from 29 September 2002

For Clarification we wish to inform prospective purchasers that we have prepared these sales particulars as a general guide. We have not carried out a survey, nor tested the services, appliances and specific fittings. Room sizes are approximate and rounded, they are taken between internal wall surfaces and therefore include cupboards/shelves, etc. Accordingly, they should not be relied upon for carpets and furnishings. Formal notice is given that all fixtures and fittings, carpeting, curtains/binds and kitchen equipment, whether fitted or not, are deemed to be removable by the vendor unless specifically itemsed within these sales particulars.