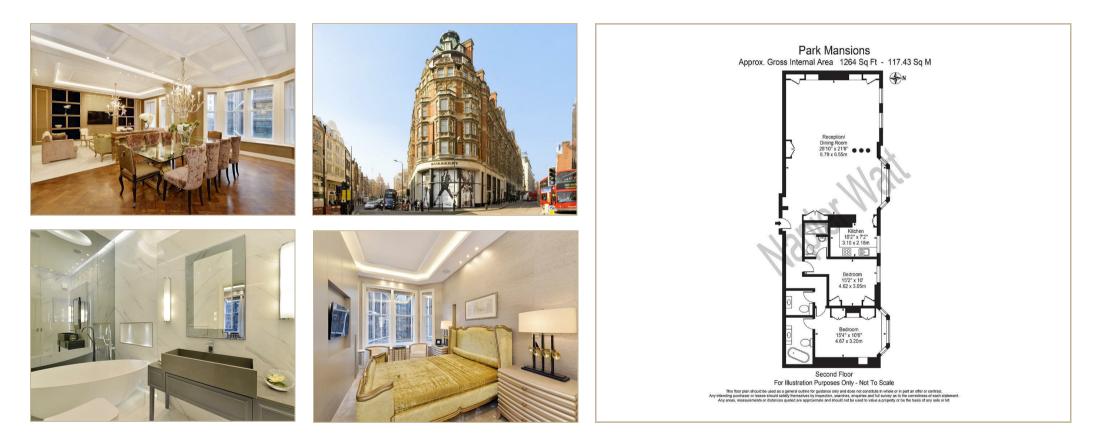

## Description

A stunning newly refurbished two bedroom, two bathroom second floor apartment. Comprises a  $28 \times 21$  ft double reception room, two good size double bedrooms both with ensuite bathrooms. The apartment is set within a prestigious sought after mansion block with fantastic views down to Knightsbridge. The property has a 238 year lease, with added benefits of passenger lifts and 24 hour porterage, ideally located moments away from Knightsbridge underground station, which is on the Piccadilly line.