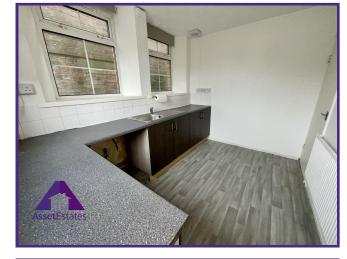

### Lounge

10'2" x 10'9" (3.12m x 3.34m) **Kitchen** 

11'1" x 7'9" (3.39m x 2.41m) Bathroom

5'9" x 7'8" (1.8m x 2.38m)