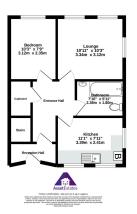

### Lounge

10'2" x 10'9" (3.12m x 3.34m) **Kitchen** 

11'1" x 7'9" (3.39m x 2.41m) Bathroom

5'9" x 7'8" (1.8m x 2.38m)

## Bedroom

## 7'7" x 10'2" (2.35m x 3.12m) Tenure - Leasehold

We have been informed this property is leasehold, intending purchasers should make enquires with their solicitor. Ground rent: £50 payable every 6 months Service charges: £100 Management Fee £600 Estimated service charge for 2024 £500 Towards reserve fund Lease Start Date 05 Apr 2006 Lease End Date 01 Mar 3005 Lease Term 999 years from 1 March 2006 Lease Term Remaining 981 years