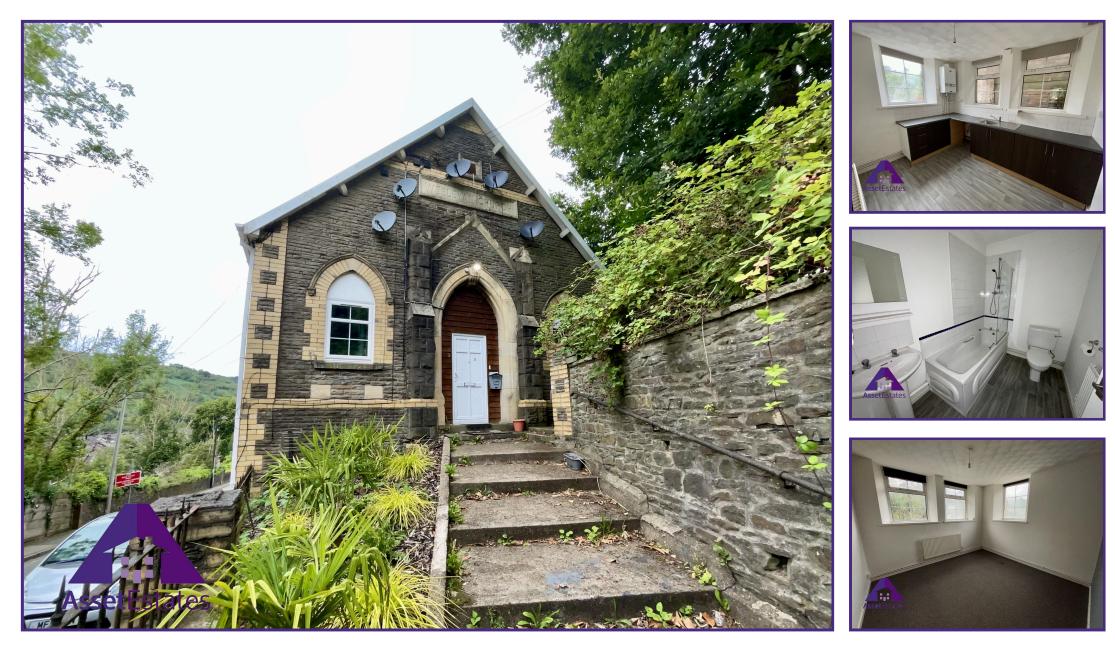

Wesleyan Church, High Street, Llanhilleth, NP13 2RB

**£40,000** Council Tax Band A

## \*\* NO CHAIN \*\* IDEAL BUY TO LET INVESTMENT \*\* EPC: C \*\* Bed

Asset Estates are pleased to offer for sale this one bedroom flat situated on High street, Llanhilleth. This property briefly comprises; entrance, lounge, kitchen, bathroom, bedroom and storage cupboard.

This property would make an ideal buy to let investment, having been let recently the property has the required EICR, EPC, Gas Safety Certificate and hard wired & interlinked smoke alarms. The boiler and consumer unit are