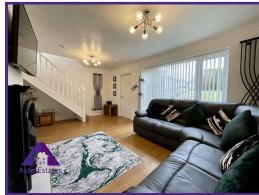

**Entrance** 

4'8" x 6'3" (1.48m x 1.94m)

Lounge/Diner

"L" Shaped room, measurements taken from the longest point 18'3" x 21'8" (5.59m x 6.66m)

Kitchen

8'5" x 9'9" (2.61m x 3.02m)

**Reception Room** 

7'5" x 10' (2.29m x 3.05m)