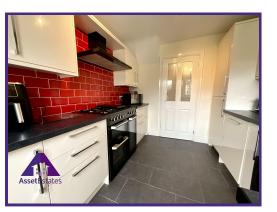

**Entrance** 

4'8" x 6'3" (1.48m x 1.94m)

Lounge/Diner

"L" Shaped room, measurements taken from the longest point 18'3" x 21'8" (5.59m x 6.66m)

Kitchen

8'5" x 9'9" (2.61m x 3.02m)

**Reception Room** 

7'5" x 10' (2.29m x 3.05m)