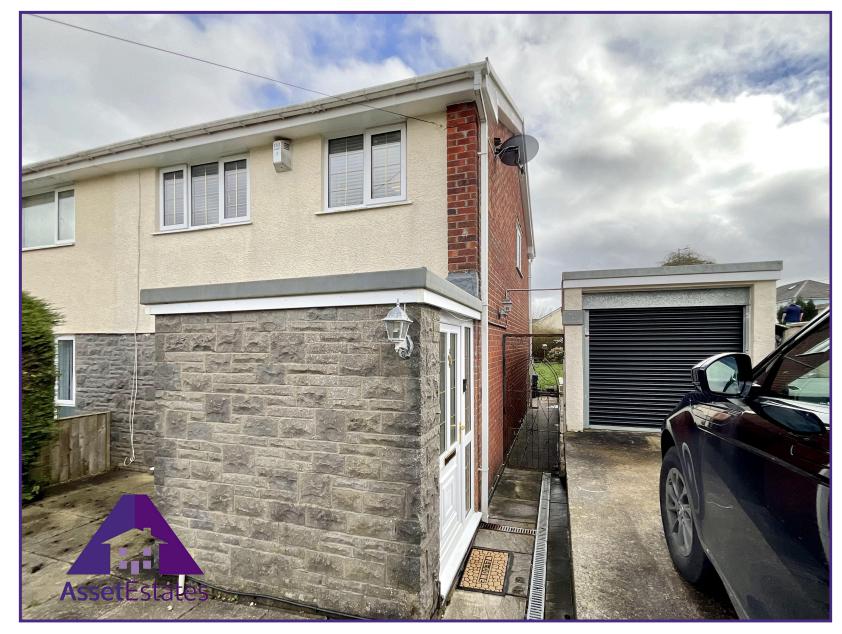

Martindale Close, Tredegar, NP22 3HX

£220,000

Council Tax Band C

\*\* GUIDE PRICE £220,000 TO £230,000 \*\* NO CHAIN \*\* EPC: C

Asset Estates are pleased to offer for sale this well-presented semi-detached property situated in Martindale Close, Tredegar. This property briefly comprises; entrance, open plan lounge/diner, modern fitted kitchen with integrated

Bedroom 1

8'5" x 11'1" (2.62m x 3.39m)

Bedroom 2

10'1" x 11'5" (3.08m x 3.51m)

Bedroom 3

7'1" x 8'1" (2.18m x 2.48m)

Garage

8'7" x 17'2" (2.66m x 5.26m)