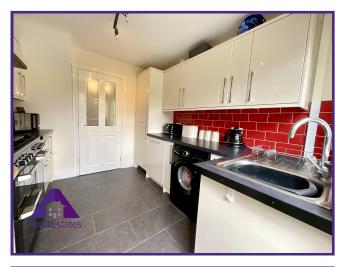

**Entrance** 

4'8" x 6'3" (1.48m x 1.94m)

Lounge/Diner

"L" Shaped room, measurements taken from the longest point 18'3" x 21'8" (5.59m x 6.66m)

Kitchen

8'5" x 9'9" (2.61m x 3.02m)

**Reception Room** 

7'5" x 10' (2.29m x 3.05m)