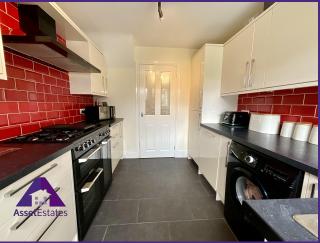

**Entrance** 

4'8" x 6'3" (1.48m x 1.94m)

Lounge/Diner

"L" Shaped room, measurements taken from the longest point 18'3" x 21'8" (5.59m x 6.66m)

Kitchen

8'5" x 9'9" (2.61m x 3.02m)

**Reception Room** 

7'5" x 10' (2.29m x 3.05m)