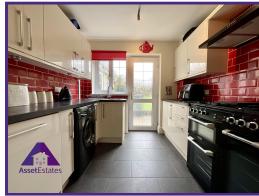

**Entrance** 

4'8" x 6'3" (1.48m x 1.94m)

Lounge/Diner

"L" Shaped room, measurements taken from the longest point 18'3" x 21'8" (5.59m x 6.66m)

Kitchen

8'5" x 9'9" (2.61m x 3.02m)

**Reception Room** 

7'5" x 10' (2.29m x 3.05m)