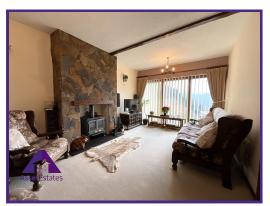

**Entrance** 

Hallway

Kitchen

7'6" x 10'9" (2.33m x 3.35m)

**Dining Room** 

9'7" x 10'8" (2.96m x 3.31m)

Lounge

10'8" x 18'7" (3.31m x 5.7m)