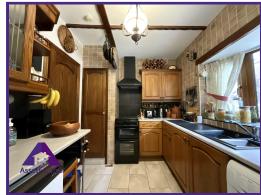

**Entrance** 

Hallway

Kitchen

7'6" x 10'9" (2.33m x 3.35m)

**Dining Room** 

9'7" x 10'8" (2.96m x 3.31m)

Lounge

10'8" x 18'7" (3.31m x 5.7m)