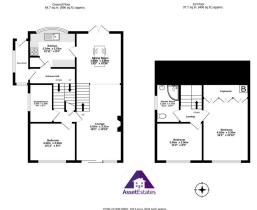

**Entrance** 

Hallway

Kitchen

7'6" x 10'9" (2.33m x 3.35m)

**Dining Room** 

9'7" x 10'8" (2.96m x 3.31m)

Lounge

10'8" x 18'7" (3.31m x 5.7m)

**Shower Room** 

5'4" x 6'9" (1.67m x 2.13m)

Bedroom 1

10'8" x 13'7" (3.3m x 4.18m)

Bedroom 2

8'3" x 10'8" (2.55m x 3.3m)

Bedroom 3

8'4" x 10'9" (2.58m x 3.33m)

Study

6'8" x 5'5" (2.1m x 1.68m)

Tenure

We have been informed that this property is freehold, intending purchasers should make enquires with their solicitor

Services

Mains gas, electric, water and drainage