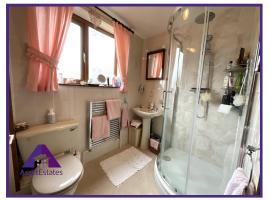

**Shower Room** 

5'4" x 6'9" (1.67m x 2.13m)

Bedroom 1

10'8" x 13'7" (3.3m x 4.18m)

Bedroom 2

8'3" x 10'8" (2.55m x 3.3m)

Bedroom 3

8'4" x 10'9" (2.58m x 3.33m)