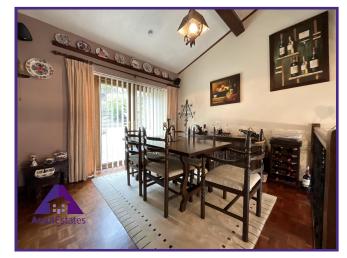

**Entrance** 

Hallway

Kitchen

7'6" x 10'9" (2.33m x 3.35m)

**Dining Room** 

9'7" x 10'8" (2.96m x 3.31m)

Lounge

10'8" x 18'7" (3.31m x 5.7m)