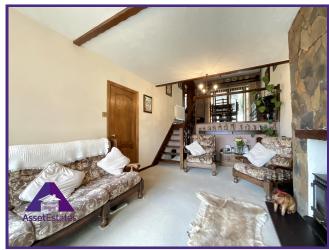

**Entrance** 

Hallway

Kitchen

7'6" x 10'9" (2.33m x 3.35m)

**Dining Room** 

9'7" x 10'8" (2.96m x 3.31m)

Lounge

10'8" x 18'7" (3.31m x 5.7m)