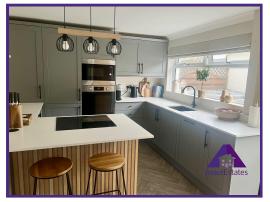

Hillside Crescent, Rogerstone, Newport, NP10 9BH

£230,000

\*\* EXCELLENT FIRST TIME BUY \*\* EPC
RATING: C \*\* The property briefly
comprises; good size lounge with under
stairs storage, modern fitted kitchen with
built in appliances including, fridge freezer,
cooker, microwave, dishwasher and
induction hob set in quartz work tops with
breakfast bar and plenty of storage
cupboards. First floor; Two large
bedrooms, modern bathroom and storage
cupboard.

### Kitchen

12'5" x 10' (3.84m x 3.05m)