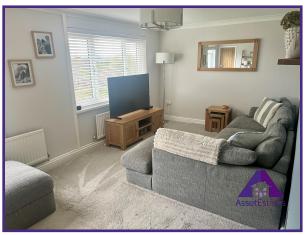

cupboards. First floor; Two large
bedrooms, modern bathroom and storage
cupboard.

- Semi Detached
- •Ample garden space
- •Garden office/sun room
- •Two bedrooms
- •Modern Kitchen with appliances
- •Modern bathroom
- •Gas Central Heating
- •Double Glazed
- •Potential for off Road Parking
- •Ideal First Time Buy

## Rooms

#### **Entrance**

stairs to first floor, doors off to;

## Lounge

16'7" x 9'6" (5.1m x 2.95m)

### Kitchen

12'5" x 10' (3.84m x 3.05m)

## **Utility Room**

5'5" x 4'9" (1.7m x 1.5m)

# Landing

Storage cupboard

### Bedroom 1

Built in wardrobe 9'6" x 13'6" (2.95m x 4.15m)

### Bedroom 2

measurement taken at largest possible point. 10' x 13'6" (3.05m x 4.15m)

#### **Bathroom**

9'8" x 6'7" (3m x 2.05m)

#### **Services**

Mains gas, electric, water and drainage







# Tenure

We have been informed the property is Freehold all intending purchasers should make enquiries via their solicitor.

# **Council Tax Band**

С

# **EPC Rating**

С

## **Please Note**

A member of staff has a personal connected interest to this property.







## **Asset Estates Ltd**

4 Church Street, Abertillery, NP13 1DA

**Call:** 01495 211311

**Web:** www.assetestates.co.uk/ **Email:** info@assetestates.co.uk

No statement in these details should be relied upon as representation of fact. Any purchaser should instruct their own survey in order to ensure the accuracy of the information within. Asset Estates, their employees and agents do not have any authority to give warranty or representation in respect of this property. The services and equipment at the property have n