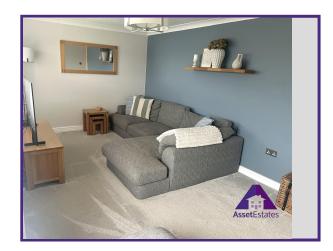

e
cupboards. First floor; Two large
bedrooms, modern bathroom and storage
cupboard.

- Semi Detached
- •Ample garden space
- •Garden office/sun room
- •Two bedrooms
- •Modern Kitchen with appliances
- •Modern bathroom
- •Gas Central Heating
- •Double Glazed
- •Potential for off Road Parking
- •Ideal First Time Buy

## Rooms

#### **Entrance**

stairs to first floor, doors off to;

## Lounge

16'7" x 9'6" (5.1m x 2.95m)

### Kitchen

12'5" x 10' (3.84m x 3.05m)

## **Utility Room**

5'5" x 4'9" (1.7m x 1.5m)

# Landing

Storage cupboard

### Bedroom 1

Built in wardrobe 9'6" x 13'6" (2.95m x 4.15m)

### Bedroom 2

measurement taken at largest possible point. 10' x 13'6" (3.05m x 4.15m)

#### **Bathroom**

9'8" x 6'7" (3m x 2.05m)

#### **Services**

Mains gas, electric, water and drainage







# Tenure

We have been informed the property is Freehold all intending purchasers should make enquiries via their solicitor.

# **Council Tax Band**

С

# **EPC Rating**

С

## **Please Note**

A member of staff has a personal connected interest to this property.







## **Asset Estates Ltd**

4 Church Street, Abertillery, NP13 1DA

**Call:** 01495 211311

**Web:** www.assetestates.co.uk/ **Email:** info@assetestates.co.uk

No statement in these details should be relied upon as representation of fact. Any purchaser should instruct their own survey in order to ensure the accuracy of the information within. Asset Estates, their employees and agents do not have any authority to give warranty or representation in respect of this property. The services and equipment at the property have