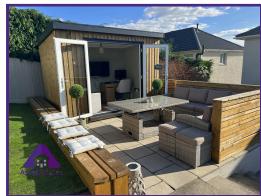

- Semi Detached
- •Ample garden space
- •Garden office/sun room
- •Two bedrooms
- •Modern Kitchen with appliances
- •Modern bathroom
- •Gas Central Heating
- •Double Glazed
- •Potential for off Road Parking
- •Ideal First Time Buy