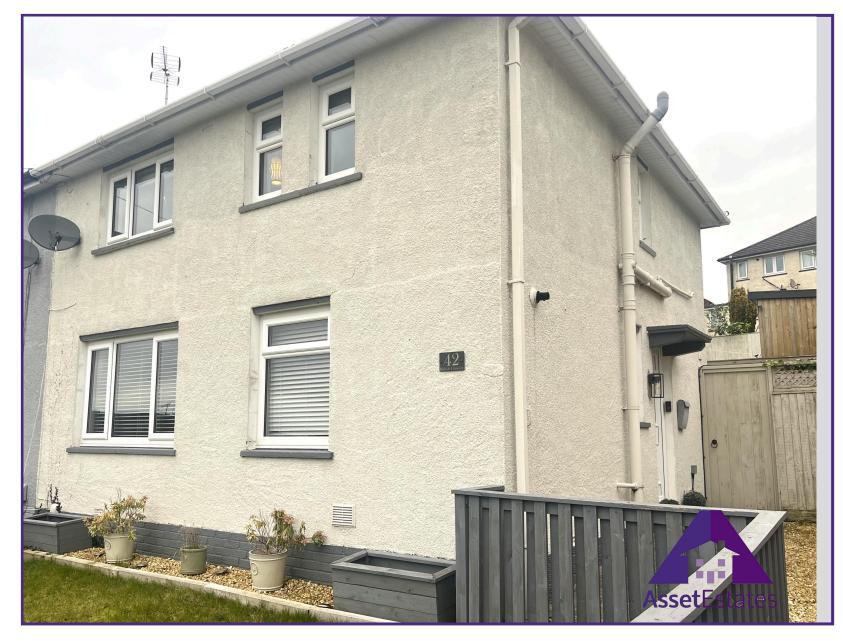

Hillside Crescent, Rogerstone, Newport, NP10 9BH

£230,000

\*\* EXCELLENT FIRST TIME BUY \*\* EPC
RATING: C \*\* The property briefly
comprises; good size lounge with under
stairs storage, modern fitted kitchen with
built in appliances including, fridge freezer,
cooker, microwave, dishwasher and
induction hob set in quartz work tops with
breakfast bar and plenty of storage
cupboards. First floor; Two large
bedrooms, modern bathroom and storage
cupboard.

- Semi Detached
- •Ample garden space
- •Garden office/sun room
- •Two bedrooms
- •Modern Kitchen with appliances
- •Modern bathroom
- •Gas Central Heating
- •Double Glazed
- •Potential for off Road Parking
- •Ideal First Time Buy