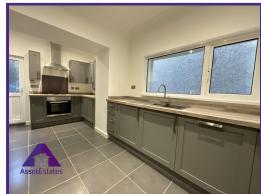

**Entrance** 

Lounge/Diner

15'8" x 24'6" (4.82m x 7.51m)

Kitchen

9' x 16'1" (2.77m x 4.91m)

**Bathroom** 

5'3" x 9'1" (1.63m x 2.8m)

Bedroom 1