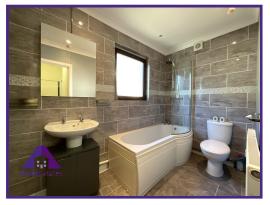

**Entrance** 

Lounge/Diner

15'8" x 24'6" (4.82m x 7.51m)

Kitchen

9' x 16'1" (2.77m x 4.91m)

**Bathroom** 

5'3" x 9'1" (1.63m x 2.8m)

Bedroom 1