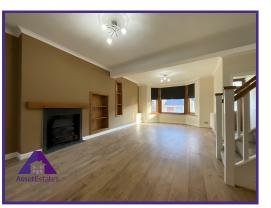

**Entrance** 

Lounge/Diner

15'8" x 24'6" (4.82m x 7.51m)

Kitchen

9' x 16'1" (2.77m x 4.91m)

**Bathroom** 

5'3" x 9'1" (1.63m x 2.8m)

Bedroom 1