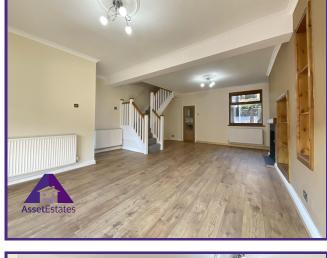

Gwern Berthi Road, Cwmtillery, Abertillery, NP13 1QZ

£185,000

Council Tax Band B

\*\* THREE BEDROOMS PLUS LOFT ROOM \*\* NO CHAIN \*\* EPC:

Situated in an elevated position on Gwern Berthi Road, this larger than average terraced property briefly comprises; entrance, open plan lounge/ diner, fitted kitchen, first floor bathroom, three bedrooms, loft room, front yard and tiered

**Entrance** 

Lounge/Diner

15'8" x 24'6" (4.82m x 7.51m)

Kitchen

9' x 16'1" (2.77m x 4.91m)

**Bathroom** 

5'3" x 9'1" (1.63m x 2.8m)

Bedroom 1