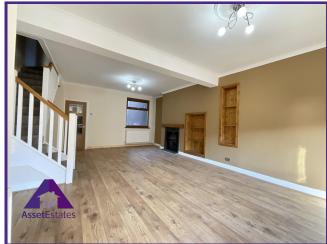

Gwern Berthi Road, Cwmtillery, Abertillery, NP13 1QZ

£185,000

Council Tax Band B

\*\* THREE BEDROOMS PLUS LOFT ROOM \*\* NO CHAIN \*\* EPC:

Situated in an elevated position on Gwern Berthi Road, this larger than average terraced property briefly comprises; entrance, open plan lounge/ diner, fitted kitchen, first floor bathroom, three bedrooms, loft room, front yard and tiered

**Entrance** 

Lounge/Diner

15'8" x 24'6" (4.82m x 7.51m)

Kitchen

9' x 16'1" (2.77m x 4.91m)

**Bathroom** 

5'3" x 9'1" (1.63m x 2.8m)

Bedroom 1