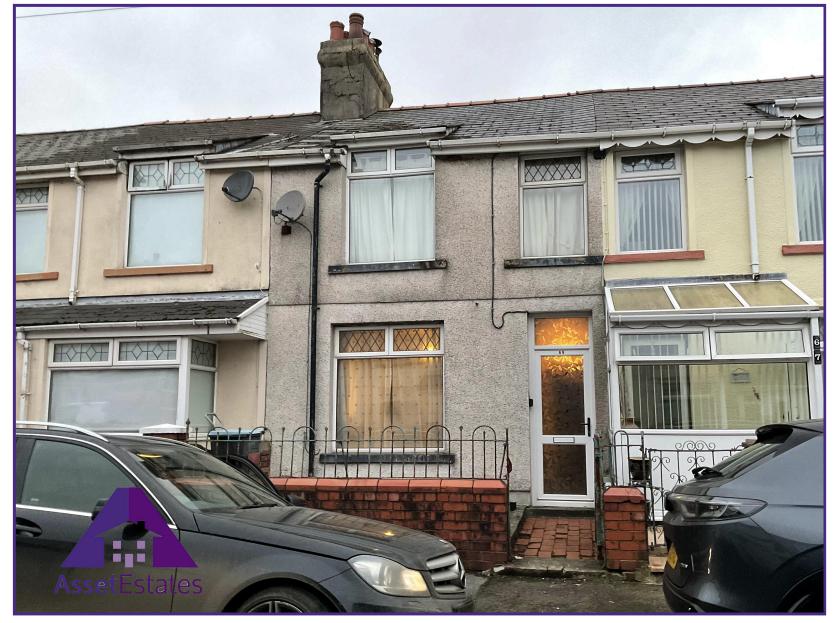

Park View, Tredegar, NP22 3NU

£80,000

\*\* NO CHAIN \*\* EPC: TBC \*\* CASH PURCHASE ONLY \*\*

This generously sized terraced property situated on Park View in Tredegar briefly comprises; entrance, open plan lounge/diner, kitchen, bathroom, utility room, three bedrooms, front yard and rear garden complete with electric roller shutter door providing off-road parking for one car.