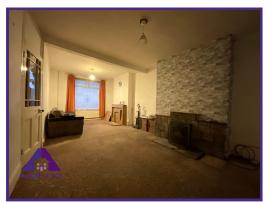

**Entrance** 

Lounge/Diner

10'7" x 22'1" (3.27m x 6.76m)

Kitchen

8'7" x 8'9" (2.67m x 2.72m)

**Shower Room** 

5'5" x 8'7" (1.68m x 2.68m)

**Utility Room** 