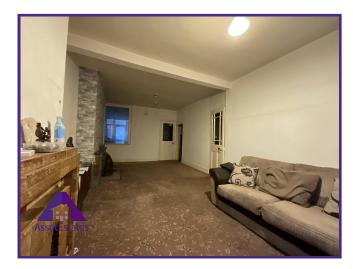

**Entrance** 

Lounge/Diner

10'7" x 22'1" (3.27m x 6.76m)

Kitchen

8'7" x 8'9" (2.67m x 2.72m)

**Shower Room** 

5'5" x 8'7" (1.68m x 2.68m)

**Utility Room** 