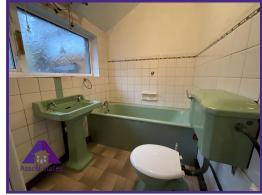

**Entrance** 

Lounge/Diner

10'7" x 22'1" (3.27m x 6.76m)

Kitchen

8'7" x 8'9" (2.67m x 2.72m)

**Shower Room** 

5'5" x 8'7" (1.68m x 2.68m)

**Utility Room** 