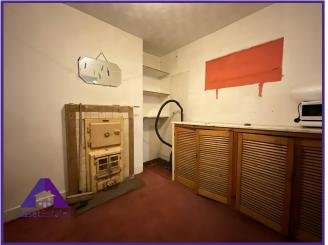

**Entrance** 

Lounge/Diner

10'7" x 22'1" (3.27m x 6.76m)

Kitchen

8'7" x 8'9" (2.67m x 2.72m)

**Shower Room** 

5'5" x 8'7" (1.68m x 2.68m)

**Utility Room** 

4'5" x 12'5" (1.39m x 3.82m)