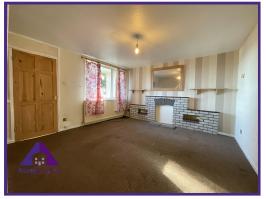

**Entrance** 

2'9" x 6'9" (0.9m x 2.13m)

Lounge

12'6" x 15'1" (3.86m x 4.62m)

Kitchen

11'4" x 15' (3.5m x 4.6m)

**Bathroom** 

4'7" x 5'6" (1.46m x 1.71m)