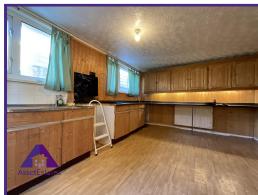

**Entrance** 

2'9" x 6'9" (0.9m x 2.13m)

Lounge

12'6" x 15'1" (3.86m x 4.62m)

Kitchen

11'4" x 15' (3.5m x 4.6m)

**Bathroom** 

4'7" x 5'6" (1.46m x 1.71m)