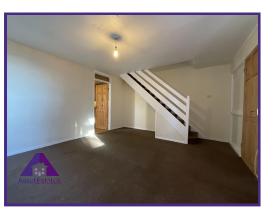

WC

2'8" x 6'2" (0.86m x 1.89m)

Bedroom 1

8'6" x 11'5" (2.63m x 3.53m)

Bedroom 2

6'1" x 10'3" (1.87m x 3.14m)

Bedroom 3

7'9" x 15' (2.43m x 4.6m)