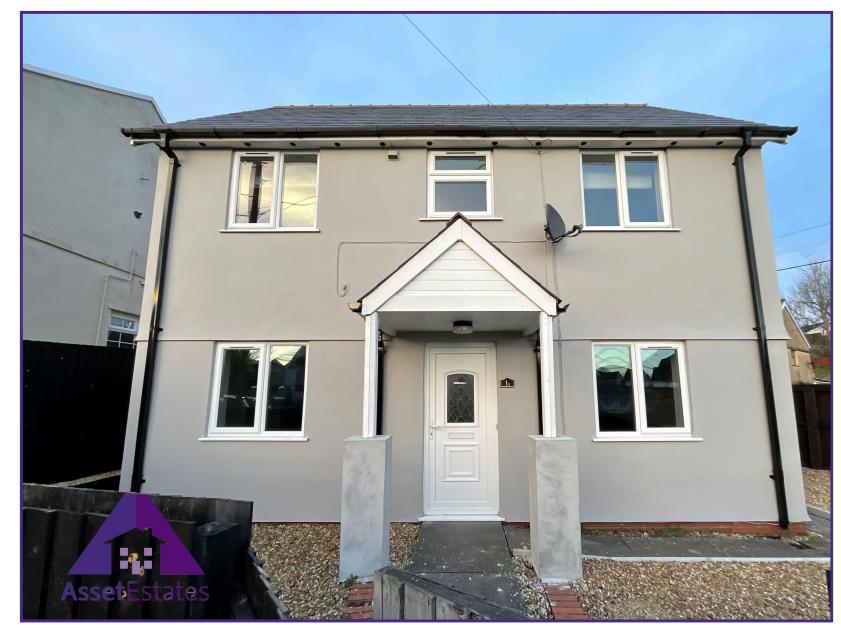

Glanhowy Street, Scwrfa, Tredegar, NP22 4AW

£245,000

Council Tax Band D

\*\* NO CHAIN \*\* VIDEO TOUR \*\* EPC: C \*\*

Situated on Glanhowy Street, Tredegar this detached property briefly comprises; entrance, modern fitted kitchen with integrated appliances, reception room, first floor bathroom, three bedrooms with the largest complete with ensuite shower room. Front & rear garden with driveway parking