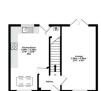

**Entrance** 

4'6" x 5'9" (1.42m x 1.82m)

Lounge

9'6" x 17'6" (2.95m x 5.38m)

Kitchen/Diner

10'7" x 17'6" (3.27m x 5.38m)

**Bathroom** 

5'6" x 7'5" (1.71m x 2.31m)

Bedroom 1

10'7" x 11'6" (3.29m x 3.55m)

**En-Suite Shower-Room** 

3'8" x 5'9" (1.17m x 1.82m)

Bedroom 2

8'2" x 9'6" (2.5m x 2.93m)

Bedroom 3

6'5" x 9' (2m x 2.76m)

Garage

9'1" x 15' (2.79m x 4.6m)

Tenure

We have been informed that this property is freehold, intending purchasers should make enquires with their solicitor

Services

Mains gas, electric, water and drainage