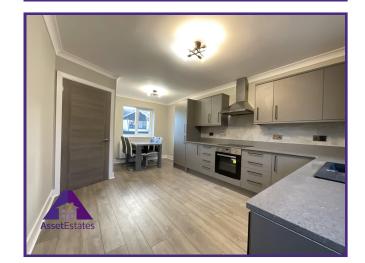

Glanhowy Street, Scwrfa, Tredegar, NP22 4AW

£245,000

Council Tax Band D

\*\* NO CHAIN \*\* VIDEO TOUR \*\* EPC: C \*\*

Situated on Glanhowy Street, Tredegar this detached property briefly comprises; entrance, modern fitted kitchen with integrated appliances, reception room, first floor bathroom, three bedrooms with the largest complete with ensuite shower room. Front & rear garden with driveway parking

**Entrance** 

4'6" x 5'9" (1.42m x 1.82m)

Lounge

9'6" x 17'6" (2.95m x 5.38m)

Kitchen/Diner

10'7" x 17'6" (3.27m x 5.38m)

**Bathroom** 

5'6" x 7'5" (1.71m x 2.31m)