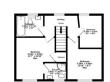

**Entrance** 

4'6" x 5'9" (1.42m x 1.82m)

Lounge

9'6" x 17'6" (2.95m x 5.38m)

Kitchen/Diner

10'7" x 17'6" (3.27m x 5.38m)

**Bathroom** 

5'6" x 7'5" (1.71m x 2.31m)

Bedroom 1

10'7" x 11'6" (3.29m x 3.55m)

**En-Suite Shower-Room** 

3'8" x 5'9" (1.17m x 1.82m)

Bedroom 2

8'2" x 9'6" (2.5m x 2.93m)

Bedroom 3

6'5" x 9' (2m x 2.76m)

Garage

9'1" x 15' (2.79m x 4.6m)

Tenure

We have been informed that this property is freehold, intending purchasers should make enquires with their solicitor

Services

Mains gas, electric, water and drainage