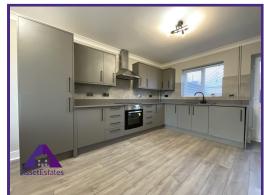

**Entrance** 

4'6" x 5'9" (1.42m x 1.82m)

Lounge

9'6" x 17'6" (2.95m x 5.38m)

Kitchen/Diner

10'7" x 17'6" (3.27m x 5.38m)

**Bathroom** 

5'6" x 7'5" (1.71m x 2.31m)