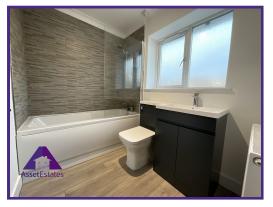

**Entrance** 

4'6" x 5'9" (1.42m x 1.82m)

Lounge

9'6" x 17'6" (2.95m x 5.38m)

Kitchen/Diner

10'7" x 17'6" (3.27m x 5.38m)

**Bathroom** 

5'6" x 7'5" (1.71m x 2.31m)