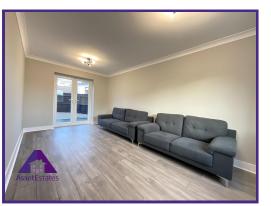

**Entrance** 

4'6" x 5'9" (1.42m x 1.82m)

Lounge

9'6" x 17'6" (2.95m x 5.38m)

Kitchen/Diner

10'7" x 17'6" (3.27m x 5.38m)

**Bathroom** 

5'6" x 7'5" (1.71m x 2.31m)