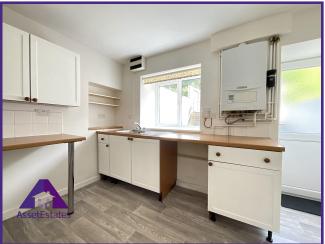

### Lounge

12'8" x 12' (3.92m x 3.66m) **Kitchen-Diner** 

12'8" x 10'4" (3.93m x 3.17m) Landing

**Bedroom One** 

9'1" x 11'6" (2.8m x 3.55m) **Bedroom Two** 