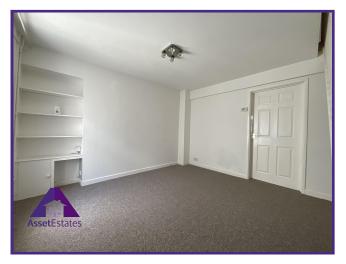

### Lounge

12'8" x 12' (3.92m x 3.66m) **Kitchen-Diner** 

12'8" x 10'4" (3.93m x 3.17m) Landing

**Bedroom One** 

9'1" x 11'6" (2.8m x 3.55m) **Bedroom Two** 

# 6'8" x 10'4" (2.09m x 3.19m) Bathroom

6'2" x 7'2" (1.9m x 2.22m) **Rear Garden** 