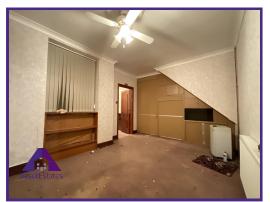

#### Bedroom 1

10'4" x 15'9" (3.17m x 4.85m)

### Bedroom 2

9'8" x 10'1" (3.01m x 3.08m)

### Bedroom 3

7'9" x 19'5" (2.42m x 5.95m)