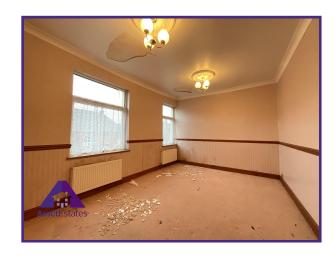

#### Bedroom 1

10'4" x 15'9" (3.17m x 4.85m)

### Bedroom 2

9'8" x 10'1" (3.01m x 3.08m)

### Bedroom 3

7'9" x 19'5" (2.42m x 5.95m)