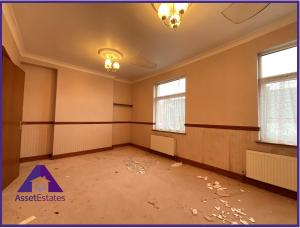

# Reception 1

12' x 13'8" (3.68m x 4.22m)

## Reception 2

10' x 14'3" (3.05m x 4.36m)