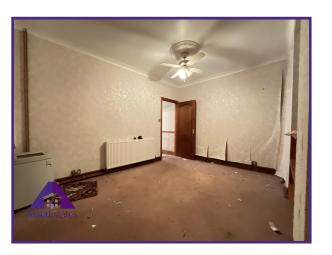

# Reception 1

12' x 13'8" (3.68m x 4.22m)

## Reception 2

10' x 14'3" (3.05m x 4.36m)