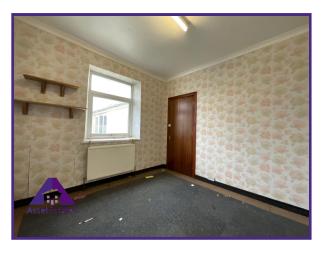

#### Bedroom 1

10'4" x 15'9" (3.17m x 4.85m)

### Bedroom 2

9'8" x 10'1" (3.01m x 3.08m)

### Bedroom 3

7'9" x 19'5" (2.42m x 5.95m)