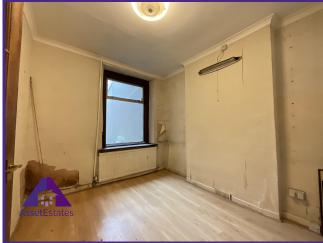

### Bedroom 1

10'7" x 14'9" (3.27m x 4.55m)

#### Bedroom 2

8'8" x 13'1" (2.7m x 4.02m)