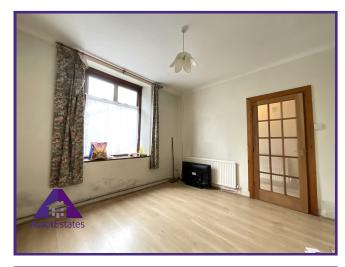

# Entrance

•

10'8" x 11'8" (3.31m x 3.61m)

Reception 2

Reception 1

9'1" x 11'3" (2.79m x 3.47m)

Reception 3

8'2" x 12'3" (2.52m x 3.77m)