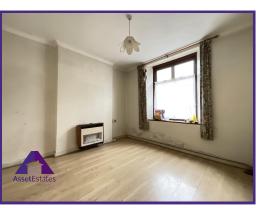

### Bedroom 1

10'7" x 14'9" (3.27m x 4.55m)

#### Bedroom 2

8'8" x 13'1" (2.7m x 4.02m)