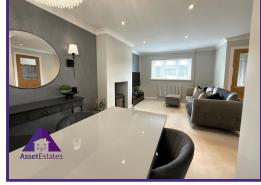

## \*\* VIDEO TOUR \*\* EPC: TBC \*\*

We are pleased to offer for sale this well presented terraced property situated on Valley View, Cwmtillery. Modern throughout, this property briefly comprises: entrance porch, open plan lounge/diner with multifuel stove, modern fitted kitchen with integrated appliances, ground floor storage area, open landing, first-floor shower room, three bedrooms, rear garden with outbuilding and patio front garden.

## Porch

2'8" x 3'6" (0.86m x 1.12m) Lounge/ Diner

13'8" x 18'6" (4.22m x 5.68m) **Kitchen** 

8'2" x 12'4" (2.51m x 3.8m) Shower Room