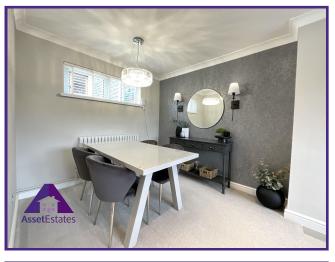

## \*\* VIDEO TOUR \*\* EPC: TBC \*\*

We are pleased to offer for sale this well presented terraced property situated on Valley View, Cwmtillery. Modern throughout, this property briefly comprises: entrance porch, open plan lounge/diner with multifuel stove, modern fitted kitchen with integrated appliances, ground floor storage area, open landing, first-floor shower room, three bedrooms, rear garden with outbuilding and patio front garden.

## Porch

2'8" x 3'6" (0.86m x 1.12m) Lounge/ Diner

13'8" x 18'6" (4.22m x 5.68m) **Kitchen** 

8'2" x 12'4" (2.51m x 3.8m) Shower Room