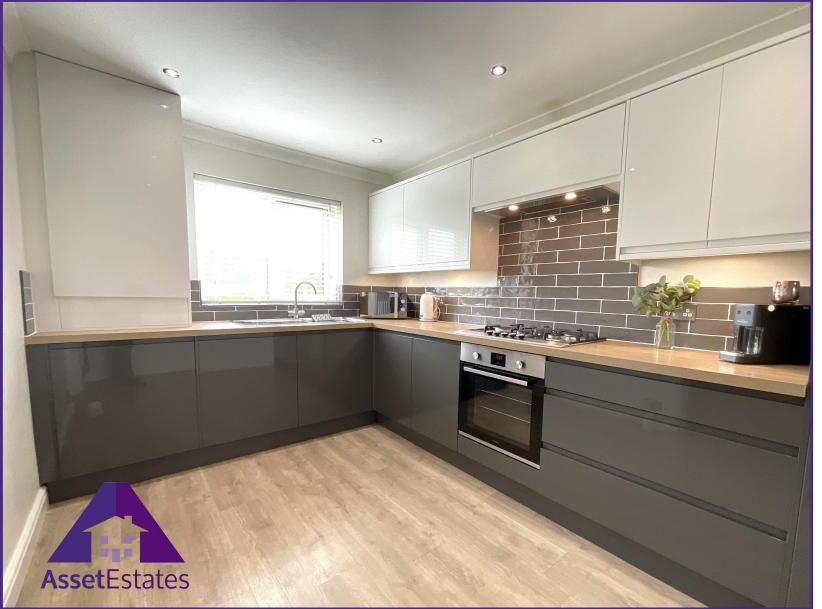

## \*\* VIDEO TOUR \*\* EPC: TBC \*\*

We are pleased to offer for sale this well presented terraced property situated on Valley View, Cwmtillery. Modern throughout, this property briefly comprises: entrance porch, open plan lounge/diner with multifuel stove, modern fitted kitchen with integrated appliances, ground floor storage area, open landing, first-floor shower room, three bedrooms, rear garden with outbuilding and patio front garden.

## Porch

2'8" x 3'6" (0.86m x 1.12m) Lounge/ Diner

13'8" x 18'6" (4.22m x 5.68m) **Kitchen** 

8'2" x 12'4" (2.51m x 3.8m) Shower Room