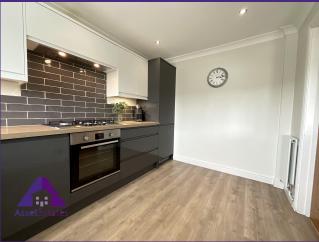

## \*\* VIDEO TOUR \*\* EPC: TBC \*\*

We are pleased to offer for sale this well presented terraced property situated on Valley View, Cwmtillery. Modern throughout, this property briefly comprises: entrance porch, open plan lounge/diner with multifuel stove, modern fitted kitchen with integrated appliances, ground floor storage area, open landing, first-floor shower room, three bedrooms, rear garden with outbuilding and patio front garden.

## Porch

2'8" x 3'6" (0.86m x 1.12m) Lounge/ Diner

13'8" x 18'6" (4.22m x 5.68m) **Kitchen** 

8'2" x 12'4" (2.51m x 3.8m) Shower Room