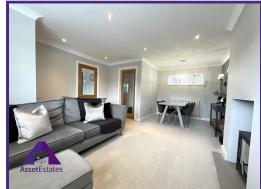

## \*\* VIDEO TOUR \*\* EPC: TBC \*\*

We are pleased to offer for sale this well presented terraced property situated on Valley View, Cwmtillery. Modern throughout, this property briefly comprises: entrance porch, open plan lounge/diner with multifuel stove, modern fitted kitchen with integrated appliances, ground floor storage area, open landing, first-floor shower room, three bedrooms, rear garden with outbuilding and patio front garden.

## Porch

2'8" x 3'6" (0.86m x 1.12m) Lounge/ Diner

13'8" x 18'6" (4.22m x 5.68m) **Kitchen** 

8'2" x 12'4" (2.51m x 3.8m) Shower Room