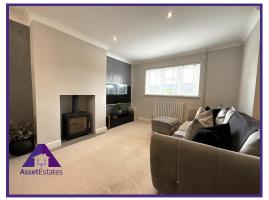

## \*\* VIDEO TOUR \*\* EPC: TBC \*\*

We are pleased to offer for sale this well presented terraced property situated on Valley View, Cwmtillery. Modern throughout, this property briefly comprises: entrance porch, open plan lounge/diner with multifuel stove, modern fitted kitchen with integrated appliances, ground floor storage area, open landing, first-floor shower room, three bedrooms, rear garden with outbuilding and patio front garden.

## Porch

2'8" x 3'6" (0.86m x 1.12m) Lounge/ Diner

13'8" x 18'6" (4.22m x 5.68m) **Kitchen** 

8'2" x 12'4" (2.51m x 3.8m) Shower Room