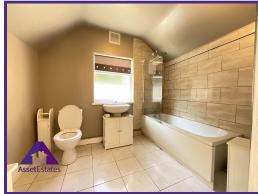

# Lounge/Diner

14'3" x 21'6" (4.36m x 6.61m)

Kitchen

8'6" x 11'5" (2.63m x 3.51m)

**Bathroom** 

7' x 9' (2.16m x 2.77m)