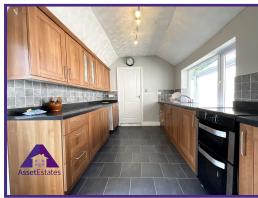

# Lounge/Diner

14'3" x 21'6" (4.36m x 6.61m)

Kitchen

8'6" x 11'5" (2.63m x 3.51m)

**Bathroom** 

7' x 9' (2.16m x 2.77m)