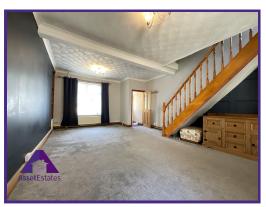

# Lounge/Diner

14'3" x 21'6" (4.36m x 6.61m)

Kitchen

8'6" x 11'5" (2.63m x 3.51m)

**Bathroom** 

7' x 9' (2.16m x 2.77m)