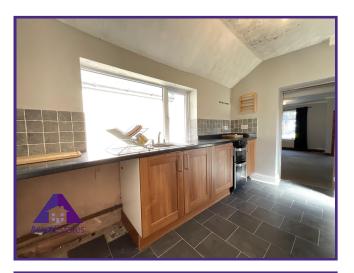

# Lounge/Diner

14'3" x 21'6" (4.36m x 6.61m)

Kitchen

8'6" x 11'5" (2.63m x 3.51m)

**Bathroom** 

7' x 9' (2.16m x 2.77m)