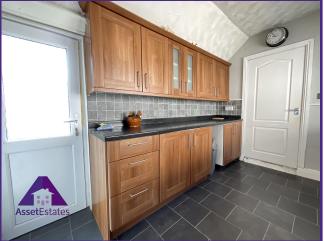

# Lounge/Diner

14'3" x 21'6" (4.36m x 6.61m)

Kitchen

8'6" x 11'5" (2.63m x 3.51m)

**Bathroom** 

7' x 9' (2.16m x 2.77m)