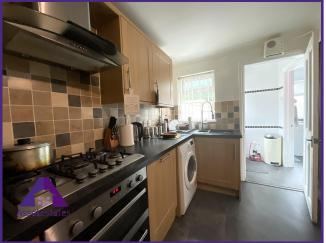

# Lounge/diner

14'4" x 18' (4.39m x 5.5m)

Kitchen

11'7" x 12'9" (3.58m x 3.95m)

**Bathroom** 

8'3" x 9' (2.53m x 2.75m)

**Asset Estates Ltd** 

Call: 01495 211311