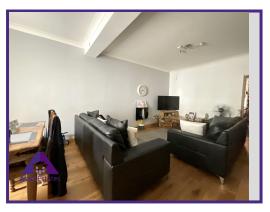

# Lounge/diner

14'4" x 18' (4.39m x 5.5m)

Kitchen

11'7" x 12'9" (3.58m x 3.95m)

**Bathroom** 

8'3" x 9' (2.53m x 2.75m)

**Asset Estates Ltd** 

Call: 01495 211311