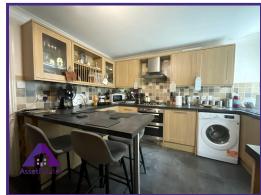

# Lounge/diner

14'4" x 18' (4.39m x 5.5m)

Kitchen

11'7" x 12'9" (3.58m x 3.95m)

**Bathroom** 

8'3" x 9' (2.53m x 2.75m)

**Asset Estates Ltd** 

Call: 01495 211311