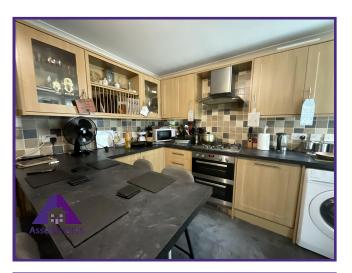

# Lounge/diner

14'4" x 18' (4.39m x 5.5m)

Kitchen

11'7" x 12'9" (3.58m x 3.95m)

**Bathroom** 

8'3" x 9' (2.53m x 2.75m)

**Asset Estates Ltd** 

Call: 01495 211311