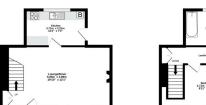

## 7'6" x 12'1" (2.33m x 3.71m) Bedroom 1

8'1" x 12' (2.49m x 3.68m) **Bedroom 2** 

# 8' x 8'8" (2.46m x 2.71m) **Tenure** We have been informed that this property is freehold, intending purchasers should make enquires with their solicitor

### **Asset Estates Ltd**

Lounge/diner

Kitchen

**Bathroom** 

12'1" x 19'8" (3.69m x 6.05m)

7' x 12'1" (2.15m x 3.71m)

Abertillery Call: 01495 211311 Web: www.assetestates.co.uk/ Email: info@assetestates.co.uk