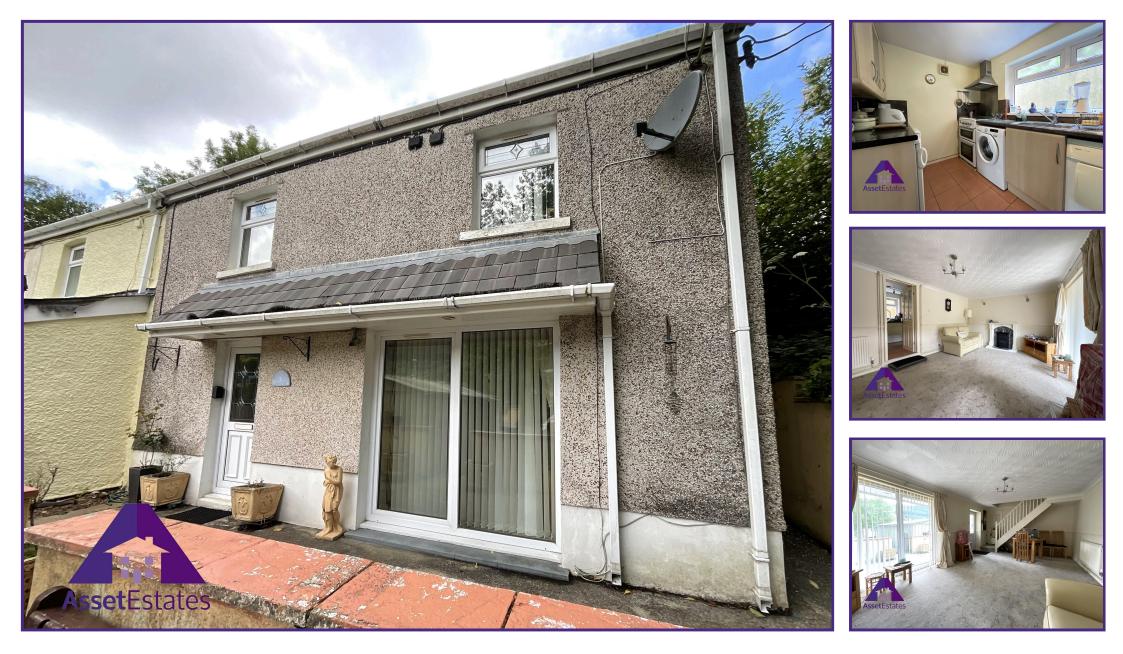

Green Villas, Penybont, Abertillery, NP13 1QW

AssetEstates

Council Tax Band A

### \*\* NO CHAIN \*\* VIDEO TOUR \*\* EPC RATING: D \*\*

We are pleased to offer for sale this end terraced property situated on Green Villas, Abertillery. This property briefly comprises; open plan lounge/diner, kitchen, first-floor bathroom, two bedrooms and front garden complete with driveway and garage.