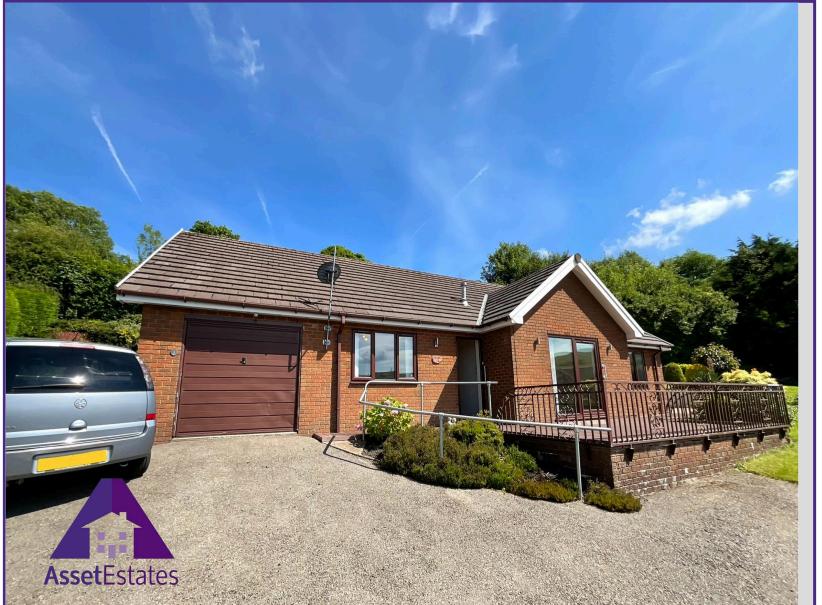

Ty-Dafydd, New Road, Nantyglo, Ebbw Vale NP23 4LA

£285,000 Council Tax Band D \*\* NO CHAIN \*\* VIDEO TOUR \*\* EPC: C \*\* Asset Estates are pleased to offer for sale this well-presented detached bungalow situated on New Road, Nantyglo. This property Briefly comprises; entrance, living room, kitchen/diner with integrated appliances, utility room, integral garage, modern shower room and three bedrooms. This property provides plenty of off road parking with driveway access and surrounding garden.

Detached Bungalow
Three Bedrooms
Freehold
Gas Central Heating
Double Glazing
Integral Garage
Garden
Off-Road parking