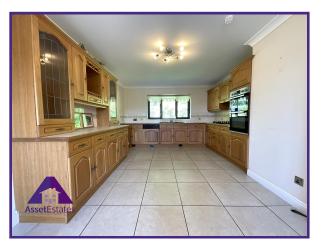

## Rooms

Entrance 4'9" x 16' (1.52m x 4.89m)

Living Room 14'4" x 15'4" (4.41m x 4.71m)

**Kitchen/Diner** 9'8" x 24'7" (3.01m x 7.55m)

**Utility Room** 7'3" x 9'7" (2.23m x 2.97m)

**Shower Room** 8'3" x 8'2" (2.54m x 2.5m)