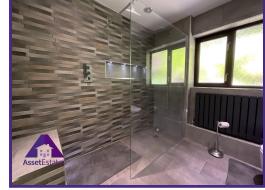

## Rooms

Entrance 4'9" x 16' (1.52m x 4.89m)

Living Room 14'4" x 15'4" (4.41m x 4.71m)

**Kitchen/Diner** 9'8" x 24'7" (3.01m x 7.55m)

**Utility Room** 7'3" x 9'7" (2.23m x 2.97m)

**Shower Room** 8'3" x 8'2" (2.54m x 2.5m)