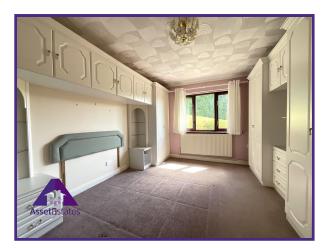

**Bedroom 1** 7'3" x 8'2" (2.25m x 2.5m)

**Bedroom 2** 11'3" x 12'8" (3.46m x 3.92m)

**Bedroom 3** 11' x 14' (3.37m x 4.28m)

**Garage** 9'7" x 17'9" (2.98m x 5.47m)