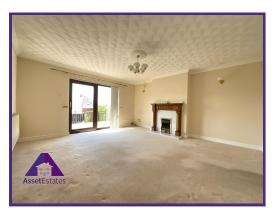

## Rooms

Entrance 4'9" x 16' (1.52m x 4.89m)

Living Room 14'4" x 15'4" (4.41m x 4.71m)

**Kitchen/Diner** 9'8" x 24'7" (3.01m x 7.55m)

**Utility Room** 7'3" x 9'7" (2.23m x 2.97m)

**Shower Room** 8'3" x 8'2" (2.54m x 2.5m)