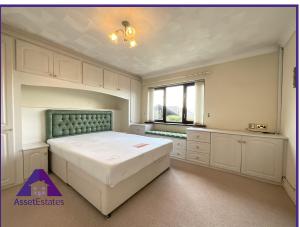

**Bedroom 1** 7'3" x 8'2" (2.25m x 2.5m)

**Bedroom 2** 11'3" x 12'8" (3.46m x 3.92m)

**Bedroom 3** 11' x 14' (3.37m x 4.28m)

**Garage** 9'7" x 17'9" (2.98m x 5.47m)