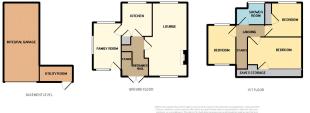

Six Bells, Abertillery, NP13 2NP

£230,000

Council Tax Band B

\*\* IDEAL FAMILY HOME \*\* VIDEO TOUR \*\* EPC: D \*\*

Asset Estates are pleased to offer for sale this well-presented semi-detached property situated in Six Bells, Abertillery. This property briefly comprises; entrance, modern fitted kitchen, two reception rooms, first-floor shower room, three bedrooms, utility room, front and rear garden complete with integral garage, shared driveway, additional off-road parking space and brick built shed.

**Entrance** 

7'5" x 12'4" (2.31m x 3.8m)

**Living Room** 

12'6" x 21'5" (3.85m x 6.58m)

**Reception Room** 

7'9" x 14'7" (2.43m x 4.51m)

Kitchen

8'6" x 9'5" (2.64m x 2.92m)

Bedroom 1

Algiant Estate 3 mok 4.81m)

Bedroem Street, Abertillery, NP13 1DA

Call: 01495 211311

Web: www.assetestates.co.uk/ Email: info@assetestates.co.uk 9'1" x 8'9" (2.78m x 2.74m)

Bedroom 3

11'2" x 7'9" (3.44m x 2.43m)

**Shower Room** 

7'9" x 6'1" (2.42m x 1.87m)

**Utility Room** 

5'4" x 9'2" (1.66m x 2.81m)

**Integral Garage** 

8'1" x 15'1" (2.48m x 4.63m)

**Outbuilding/Brick Shed** 

9'5" x 12'8" (2.9m x 3.93m)