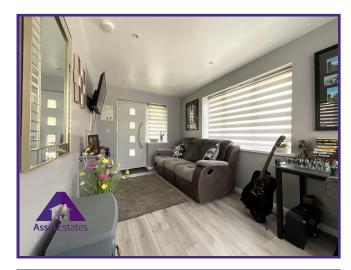

**Entrance** 

7'5" x 12'4" (2.31m x 3.8m)

**Living Room** 

12'6" x 21'5" (3.85m x 6.58m)

**Reception Room** 

7'9" x 14'7" (2.43m x 4.51m)

Kitchen

8'6" x 9'5" (2.64m x 2.92m)