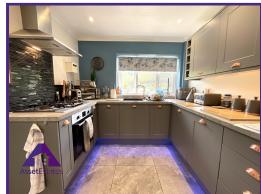

**Entrance** 

7'5" x 12'4" (2.31m x 3.8m)

**Living Room** 

12'6" x 21'5" (3.85m x 6.58m)

**Reception Room** 

7'9" x 14'7" (2.43m x 4.51m)

Kitchen

8'6" x 9'5" (2.64m x 2.92m)