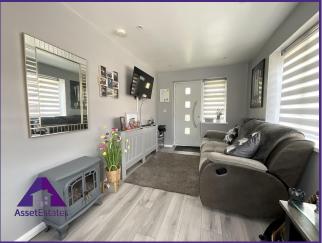

**Entrance** 

7'5" x 12'4" (2.31m x 3.8m)

**Living Room** 

12'6" x 21'5" (3.85m x 6.58m)

**Reception Room** 

7'9" x 14'7" (2.43m x 4.51m)

Kitchen

8'6" x 9'5" (2.64m x 2.92m)