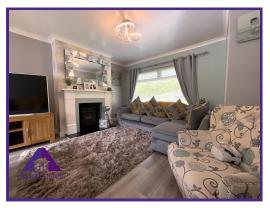

**Entrance** 

7'5" x 12'4" (2.31m x 3.8m)

**Living Room** 

12'6" x 21'5" (3.85m x 6.58m)

**Reception Room** 

7'9" x 14'7" (2.43m x 4.51m)

Kitchen

8'6" x 9'5" (2.64m x 2.92m)