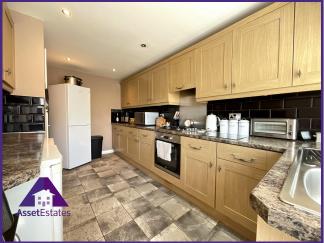

Entrance

Lounge/Diner

14'7" x 21'6" (4.5m x 6.6m) **Utility Room** 

5'7" x 6'8" (1.74m x 2.09m) **Kitchen** 

7'8" x 15'4" (2.4m x 4.7m)