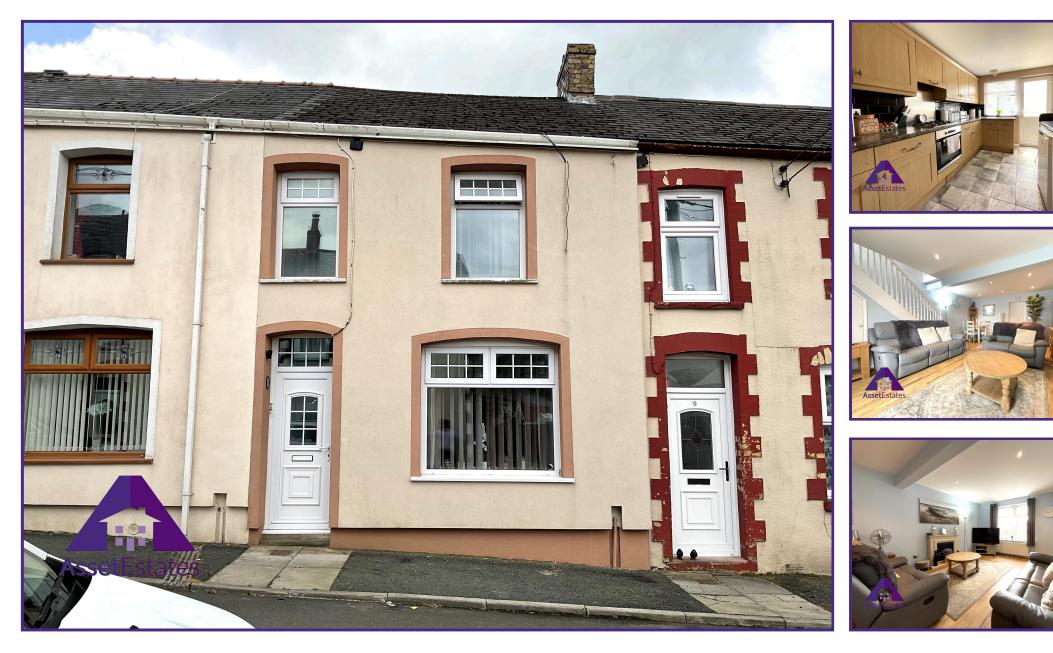

Adam Street, Abertillery, NP13 1EX

AssetEstates

**£145,000** Council Tax Band A

## \*\* THREE BEDROOMS PLUS LOFT ROOM \*\* VIDEO TOUR COMING SOON \*\* EPC: D \*\*

Asset Estates are pleased to offer for sale this well-presented terraced property situated on Adam Street, Abertillery. This property briefly comprises; entrance, open plan lounge/ diner, fitted kitchen, utility room, ground floor bathroom, three bedrooms and loft room accessible via staircase from the landing.

Entrance

Lounge/Diner

14'7" x 21'6" (4.5m x 6.6m) **Utility Room** 

5'7" x 6'8" (1.74m x 2.09m) **Kitchen** 

7'8" x 15'4" (2.4m x 4.7m)