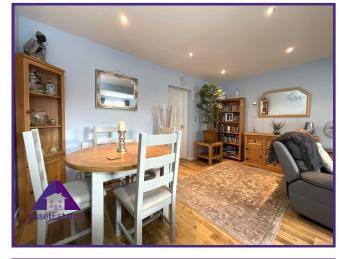

Entrance

Lounge/Diner

14'7" x 21'6" (4.5m x 6.6m) **Utility Room** 

5'7" x 6'8" (1.74m x 2.09m) **Kitchen** 

7'8" x 15'4" (2.4m x 4.7m)