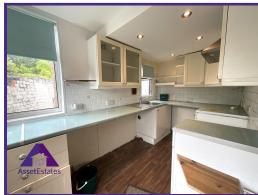

## Lounge

10'5" x 10'5" (3.22m x 3.22m)

**Dining Room** 

10'5" x 11' (3.22m x 3.38m)

Kitchen

11' x 6'5" (3.37m x 2.01m)

**Bedroom** 

## **Asset Estates Ltd**

4 Church Street, Abertillery, NP13 1DA

Call: 01495 211311

**Web:** www.assetestates.co.uk/ **Email:** info@assetestates.co.uk 13'2" x 9'5" (4.03m x 2.91m)