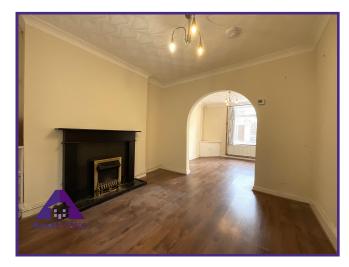

## Lounge

10'5" x 10'5" (3.22m x 3.22m)

**Dining Room** 

10'5" x 11' (3.22m x 3.38m)

Kitchen

11' x 6'5" (3.37m x 2.01m)

**Bedroom** 