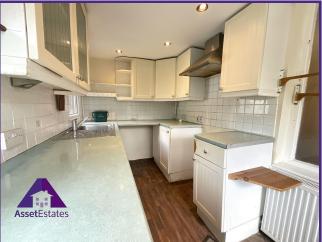

## Lounge

10'5" x 10'5" (3.22m x 3.22m)

**Dining Room** 

10'5" x 11' (3.22m x 3.38m)

Kitchen

11' x 6'5" (3.37m x 2.01m)

**Bedroom** 