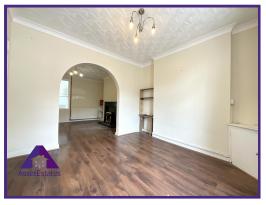

## Lounge

10'5" x 10'5" (3.22m x 3.22m)

**Dining Room** 

10'5" x 11' (3.22m x 3.38m)

Kitchen

11' x 6'5" (3.37m x 2.01m)

**Bedroom** 