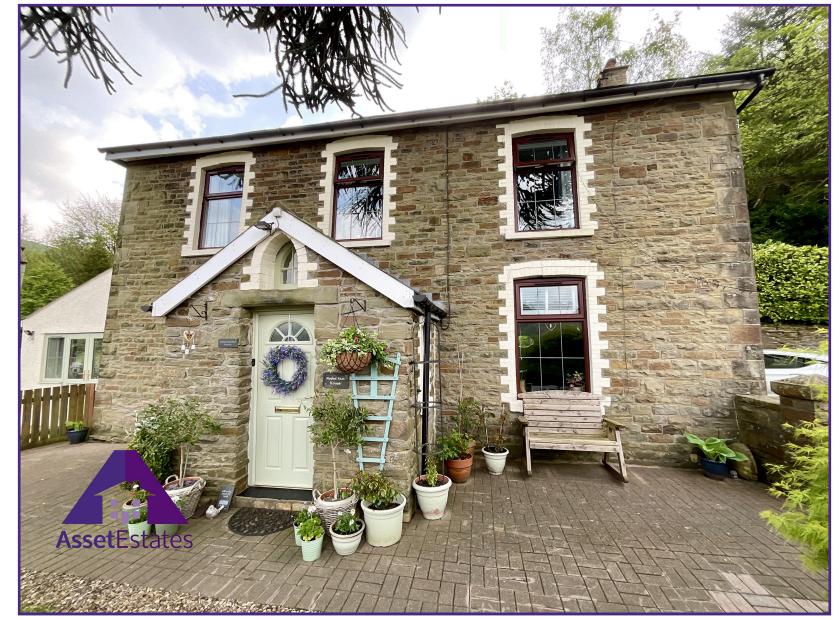

Hafod Fan House, High Street, Six Bells, Abertillery NP13 2QD

\*\* PERFECT FAMILY HOME \*\* EPC RATING:

D \*\* VIDEO TOUR \*\* Asset Estates are
pleased to offer for sale this well
presented, detached cottage situated
above High Street in Six Bells, Abertillery.

This impressive property benefits from a
generous sized established garden,
driveway with ample off-road parking for
multiple cars and beautiful surrounding
views. The property comprises; entrance,
hallway, three reception rooms, modern
fitted kitchen/diner, utility room, ground
floor w.c, landing, first floor bathroom and
four double bedrooms.

- •Detached Property
- •Four Bedrooms
- •Three Reception Rooms
- •Driveway And Parking For Multiple Cars
- •Freehold
- •Gas Central Heating
- Double Glazing
- •Generous Garden Space
- Beautiful Views
- •Perfect Family Home