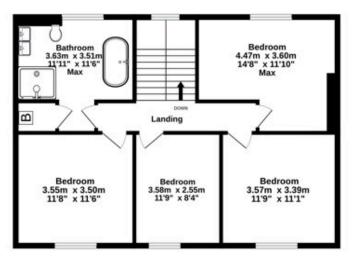

#### **Entrance**

6'6" x 6'7" (2.03m x 2.06m) **Hallway** 

5'6" x 24'7" (1.71m x 7.54m) **Reception 1** 

11'6" x 14'7" (3.56m x 4.51m) **Reception 2** 

12' x 13'7" (3.66m x 4.18m) **Reception 3** 

12'3" x 15'5" (3.75m x 4.75m) **Kitchen/ Diner** 

12'4" x 23' (3.8m x 7.03m) **Utility Room** 

Room

7'8" x 4'8" (2.38m x 1.49m)

W.C,

4'1" x 4'8" (1.25m x 1.49m)

**Bathroom** 

11'5" x 12' (3.51m x 3.66m)

Bedroom 1

11'4" x 11'6" (3.49m x 3.55m)

Bedroom 2

8'3" x 11'8" (2.56m x 3.6m)

Bedroom 3

11'8" x 14'6" (3.61m x 4.48m)

Bedroom 4

11'7" x 11' (3.59m x 3.37m)

#### TOTAL FLOOR AREA: 170.1 sq.m. (1831 sq.ft.) approx.

Whilst every attempt has been made to ensure the accuracy of the floorplan contained here, measurements of doors, windows, rooms and any other items are approximate and no responsibility is taken for any error, censission or mis-statement. This plan is for illustrative purposes only and should be used as such by any prospective purchaser. The services, systems and appliances shown have not been tested and no guarantee as to their operability or efficiency can be given.