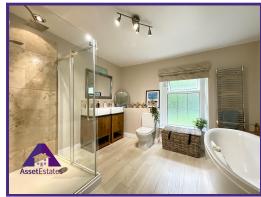

12'4" x 23' (3.8m x 7.03m) **Utility Room** 

Room

7'8" x 4'8" (2.38m x 1.49m)

W.C,

4'1" x 4'8" (1.25m x 1.49m)

**Bathroom** 

11'5" x 12' (3.51m x 3.66m)

Bedroom 1