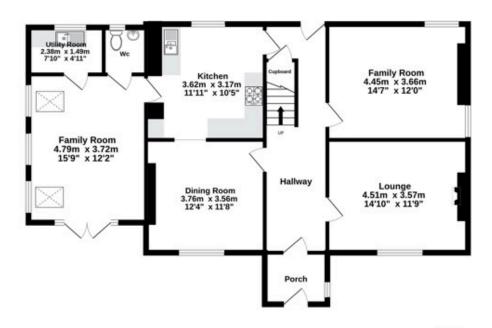

# Rooms

#### **Entrance**

6'6" x 6'7" (2.03m x 2.06m) **Hallway** 

5'6" x 24'7" (1.71m x 7.54m) **Reception 1** 

11'6" x 14'7" (3.56m x 4.51m) **Reception 2** 

12' x 13'7" (3.66m x 4.18m) **Reception 3** 

12'3" x 15'5" (3.75m x 4.75m) **Kitchen/ Diner** 

12'4" x 23' (3.8m x 7.03m) **Utility Room** 

Room

7'8" x 4'8" (2.38m x 1.49m)

W.C,

4'1" x 4'8" (1.25m x 1.49m)

**Bathroom** 

11'5" x 12' (3.51m x 3.66m)

Bedroom 1

11'4" x 11'6" (3.49m x 3.55m)

Bedroom 2

8'3" x 11'8" (2.56m x 3.6m)

Bedroom 3

11'8" x 14'6" (3.61m x 4.48m)

Bedroom 4

11'7" x 11' (3.59m x 3.37m)

#### TOTAL FLOOR AREA: 170.1 sq.m. (1831 sq.ft.) approx.

Whilst every attempt has been made to ensure the accuracy of the floorplan contained here, measurements of doors, windows, rooms and any other items are approximate and no responsibility is taken for any error, censission or mis-statement. This plan is for illustrative purposes only and should be used as such by any prospective purchaser. The services, systems and appliances shown have not been tested and no guarantee as to their operability or efficiency can be given.