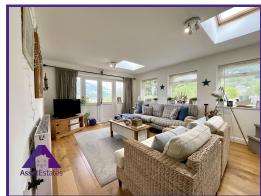

#### **Entrance**

6'6" x 6'7" (2.03m x 2.06m) **Hallway** 

5'6" x 24'7" (1.71m x 7.54m) **Reception 1** 

11'6" x 14'7" (3.56m x 4.51m) **Reception 2** 

12' x 13'7" (3.66m x 4.18m) **Reception 3** 

12'3" x 15'5" (3.75m x 4.75m) **Kitchen/ Diner** 