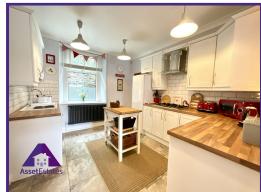

#### **Entrance**

6'6" x 6'7" (2.03m x 2.06m) **Hallway** 

5'6" x 24'7" (1.71m x 7.54m) **Reception 1** 

11'6" x 14'7" (3.56m x 4.51m) **Reception 2** 

12' x 13'7" (3.66m x 4.18m) **Reception 3** 

12'3" x 15'5" (3.75m x 4.75m) **Kitchen/ Diner** 