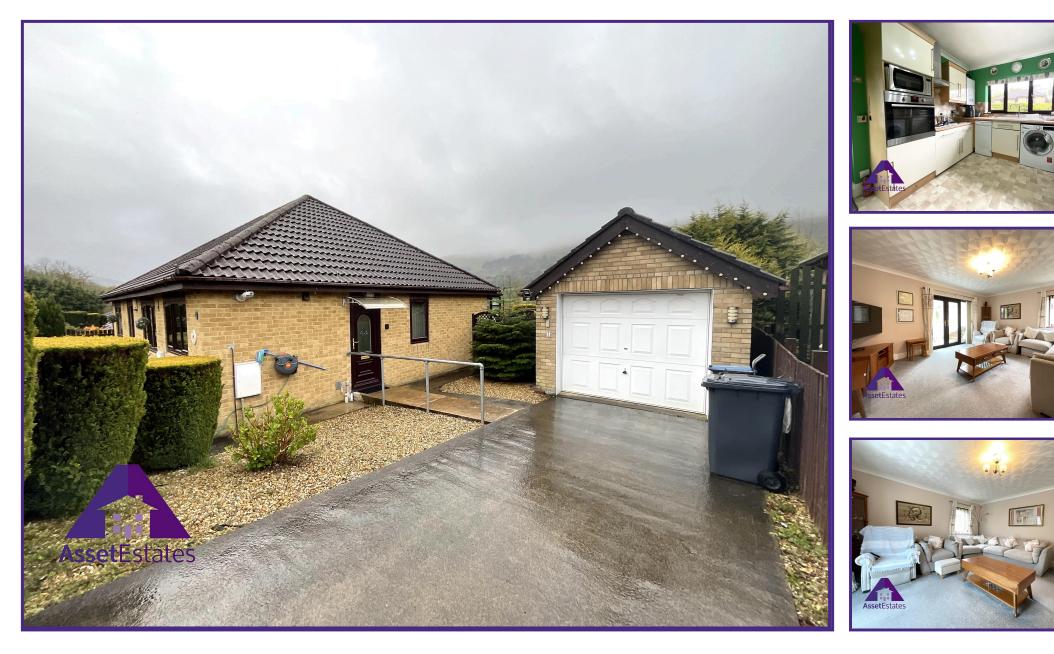

Gwaun Delyn Close, Nantyglo, Ebbw Vale NP23 4NQ

**£370,000** Council Tax Band D

## \*\* DETACHED BUNGALOW \*\* EPC: C \*\*

Asset Estates are pleased to offer for sale this detached bungalow situated in Gwaun Delyn Close Nantyglo, well presented throughout, this property briefly comprises; entrance hallway, living room, dining room, fitted kitchen, utility room, bathroom, three bedrooms, surrounding gardens complete with a detached garage with electric roller shutter