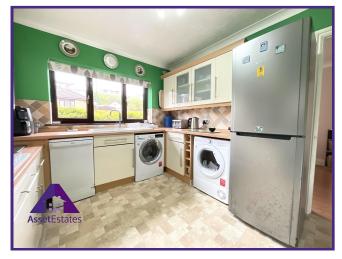

## **Entrance Hallway**

11'9" x 10'8" (3.63m x 3.31m) Lounge

14'4" x 16'5" (4.39m x 5.03m) **Dining Room** 

8'2" x 11'5" (2.51m x 3.51m) **Kitchen** 

9'6" x 12'2" (2.95m x 3.74m) Utility Room

9'7" x 9'4" (2.98m x 2.89m)