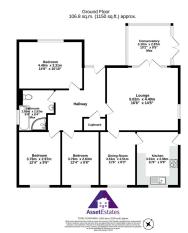

## **Entrance Hallway**

11'9" x 10'8" (3.63m x 3.31m) Lounge

14'4" x 16'5" (4.39m x 5.03m) **Dining Room** 

8'2" x 11'5" (2.51m x 3.51m) **Kitchen** 

9'6" x 12'2" (2.95m x 3.74m) Utility Room

9'7" x 9'4" (2.98m x 2.89m)

#### Bedroom 1

9'7" x 12'3" (2.97m x 3.76m) Bedroom 2

14'6" x 10'8" (4.48m x 3.3m) Bedroom 3

8'6" x 12'3" (2.63m x 3.76m) Bathroom

8'2" x 9'3" (2.52m x 2.84m) **Tenure** We have been informed that this property is freehold, intending purchasers should make enquires with their solicitor