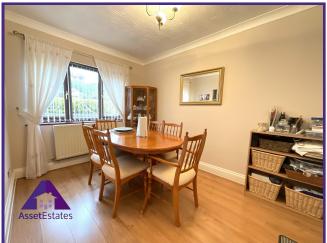

## **Entrance Hallway**

11'9" x 10'8" (3.63m x 3.31m) Lounge

14'4" x 16'5" (4.39m x 5.03m) **Dining Room** 

8'2" x 11'5" (2.51m x 3.51m) **Kitchen** 

9'6" x 12'2" (2.95m x 3.74m) Utility Room

9'7" x 9'4" (2.98m x 2.89m)