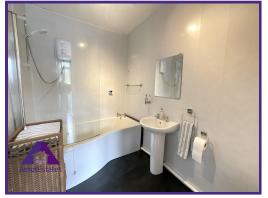

Lounge/Diner

11'7" x 20' (3.58m x 6.11m)

Kitchen

5'8" x 12'5" (1.78m x 3.81m) **Rear Lobby/ Utility Space** 

4'8" x 6' (1.47m x 1.84m)

**Bathroom** 