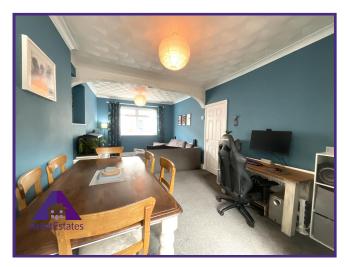

Lounge/Diner

11'7" x 20' (3.58m x 6.11m)

Kitchen

5'8" x 12'5" (1.78m x 3.81m) **Rear Lobby/ Utility Space** 

4'8" x 6' (1.47m x 1.84m)

**Bathroom** 