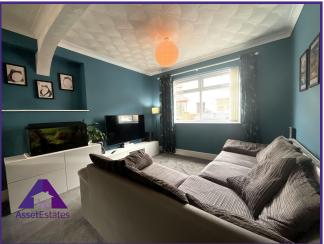

Lounge/Diner

11'7" x 20' (3.58m x 6.11m)

Kitchen

5'8" x 12'5" (1.78m x 3.81m) **Rear Lobby/ Utility Space** 

4'8" x 6' (1.47m x 1.84m)

**Bathroom** 