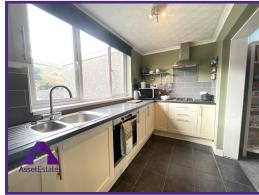

Lounge/Diner

11'7" x 20' (3.58m x 6.11m)

Kitchen

5'8" x 12'5" (1.78m x 3.81m) **Rear Lobby/ Utility Space** 

4'8" x 6' (1.47m x 1.84m)

**Bathroom** 