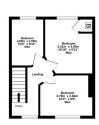

5'8" x 8'9" (1.77m x 2.72m)

Bedroom 1

8'6" x 12'3" (2.65m x 3.75m)

Bedroom 2

8'7" x 10'8" (2.67m x 3.31m)

Bedroom 3

6'8" x 9'8" (2.1m x 2.99m)

Tenure

1st Floor 31.1 sq.m. (335 sq.ft.) app