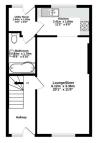

Lounge/Diner

11'7" x 20' (3.58m x 6.11m)

Kitchen

5'8" x 12'5" (1.78m x 3.81m) **Rear Lobby/ Utility Space** 

4'8" x 6' (1.47m x 1.84m)

**Bathroom** 

1st Floor 31.1 sq.m. (335 sq.ft.) app