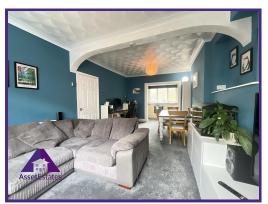

Lounge/Diner

11'7" x 20' (3.58m x 6.11m)

Kitchen

5'8" x 12'5" (1.78m x 3.81m) **Rear Lobby/ Utility Space** 

4'8" x 6' (1.47m x 1.84m)

**Bathroom** 