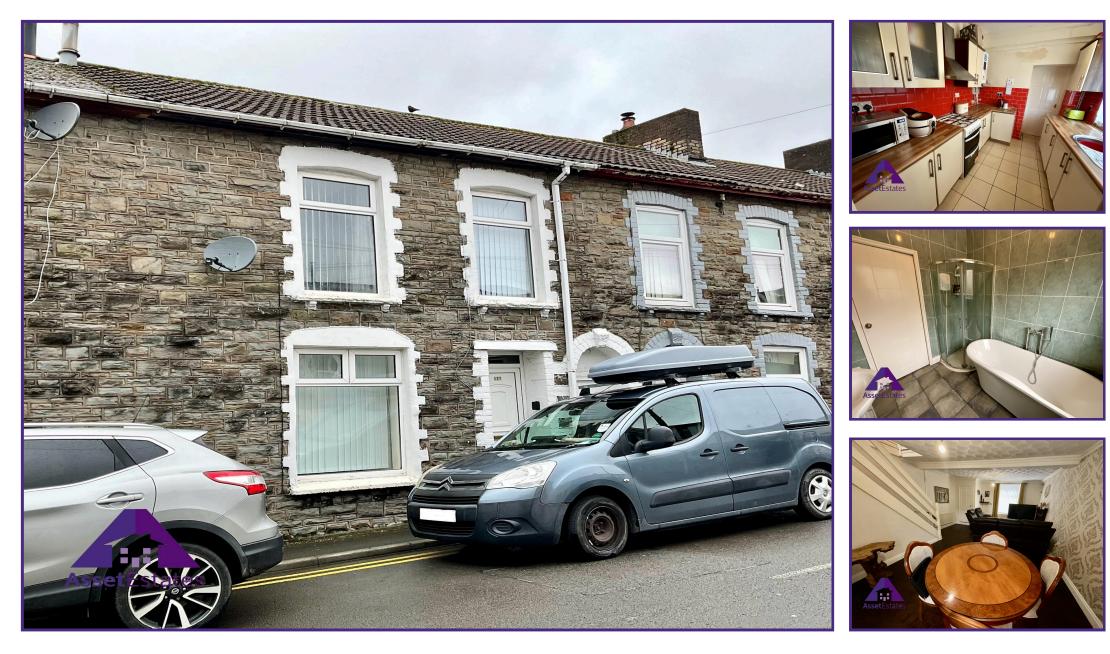

Abertillery Road, Blaina, Abertillery, NP13 3DR

**£119,995** Council Tax Band A

## \*\* VIDEO TOUR \*\* EPC: D \*\*

Asset Estates are pleased to offer for sale this terraced property situated on Abertillery Road, Blaina. This property briefly comprises; entrance, open plan lounge/ diner, kitchen, ground floor bathroom, three bedrooms, rear garden and garage.

Entrance

3'1" x 2'7" (0.96m x 0.83m) Lounge/ Diner

14'7" x 23' (4.49m x 7.04m) **Kitchen** 

9'2" x 7'9" (2.83m x 2.41m) Utility Room

4'5" x 7'8" (1.38m x 2.38m)