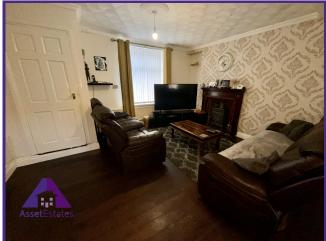

Entrance

3'1" x 2'7" (0.96m x 0.83m) Lounge/ Diner

14'7" x 23' (4.49m x 7.04m) **Kitchen** 

9'2" x 7'9" (2.83m x 2.41m) Utility Room

4'5" x 7'8" (1.38m x 2.38m)