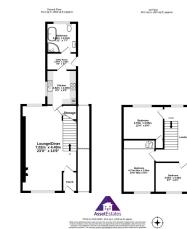

Entrance

3'1" x 2'7" (0.96m x 0.83m) Lounge/ Diner

14'7" x 23' (4.49m x 7.04m) **Kitchen** 

9'2" x 7'9" (2.83m x 2.41m) Utility Room

4'5" x 7'8" (1.38m x 2.38m)

#### Bathroom

4'5" x 7'8" (1.38m x 2.38m) Bedroom 1

8'3" x 12'3" (2.55m x 3.76m) Bedroom 2

8'3" x 11'7" (2.54m x 3.57m) **Bedroom 3** 

8'5" x 7'8" (2.61m x 2.4m) **Tenure** We have been informed that this property is freehold, intending purchasers should make enquire with their solicitor