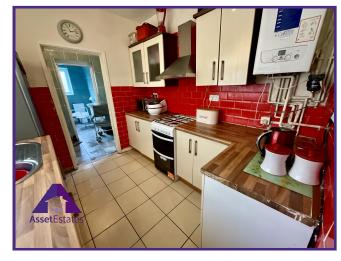

Entrance

3'1" x 2'7" (0.96m x 0.83m) Lounge/ Diner

14'7" x 23' (4.49m x 7.04m) **Kitchen** 

9'2" x 7'9" (2.83m x 2.41m) Utility Room

4'5" x 7'8" (1.38m x 2.38m)