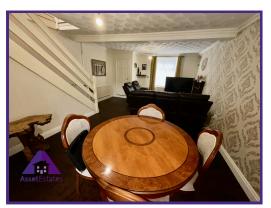

**Entrance** 

3'1" x 2'7" (0.96m x 0.83m)

Lounge/ Diner

14'7" x 23' (4.49m x 7.04m)

Kitchen

9'2" x 7'9" (2.83m x 2.41m)

**Utility Room** 

4'5" x 7'8" (1.38m x 2.38m)