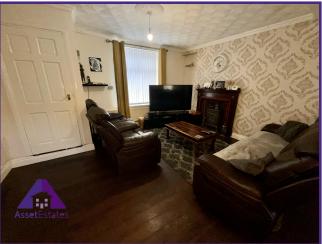

**Entrance** 

3'1" x 2'7" (0.96m x 0.83m)

Lounge/ Diner

14'7" x 23' (4.49m x 7.04m)

Kitchen

9'2" x 7'9" (2.83m x 2.41m)

**Utility Room** 

4'5" x 7'8" (1.38m x 2.38m)