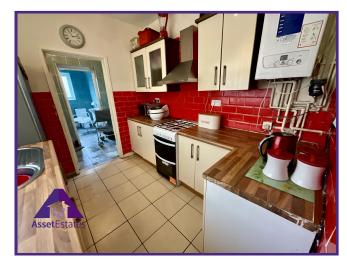

**Entrance** 

3'1" x 2'7" (0.96m x 0.83m)

Lounge/ Diner

14'7" x 23' (4.49m x 7.04m)

Kitchen

9'2" x 7'9" (2.83m x 2.41m)

**Utility Room** 

4'5" x 7'8" (1.38m x 2.38m)