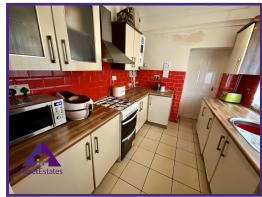

**Entrance** 

3'1" x 2'7" (0.96m x 0.83m)

Lounge/ Diner

14'7" x 23' (4.49m x 7.04m)

Kitchen

9'2" x 7'9" (2.83m x 2.41m)

**Utility Room** 

4'5" x 7'8" (1.38m x 2.38m)