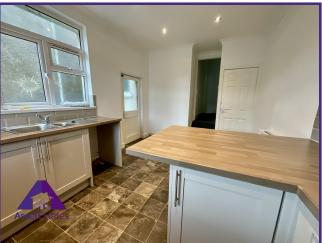

# Reception 1

10'9" x 12'9" (3.33m x 3.95m)

Reception 2

11' x 12' (3.36m x 3.66m)

Kitchen

9'6" x 15'6" (2.95m x 4.77m)