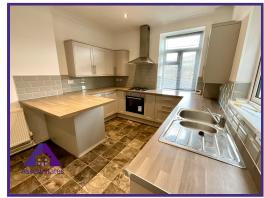

# Reception 1

10'9" x 12'9" (3.33m x 3.95m)

Reception 2

11' x 12' (3.36m x 3.66m)

Kitchen

9'6" x 15'6" (2.95m x 4.77m)