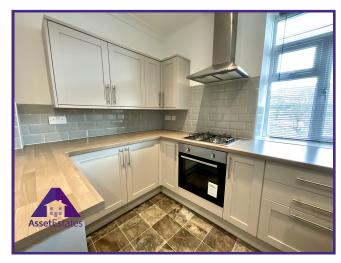

# Reception 1

10'9" x 12'9" (3.33m x 3.95m)

Reception 2

11' x 12' (3.36m x 3.66m)

Kitchen

9'6" x 15'6" (2.95m x 4.77m)