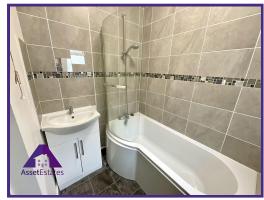

### **Bathroom**

6'7" x 7'9" (2.05m x 2.42m)

Bedroom 1

8'7" x 14'8" (2.68m x 4.54m)

Bedroom 2

11'7" x 7'2" (3.57m x 2.21m)

Bedroom 3

8' x 10'6" (2.45m x 3.24m)