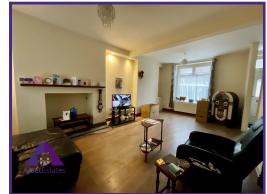

## Lounge/ diner

11'4" x 20'6" (3.48m x 6.28m) **Kitchen** 

8'7" x 16'8" (2.66m x 5.14m) **Wc** 

2'9" x 4'9" (0.89m x 1.5m) Bathroom

7'4" x 9'2" (2.27m x 2.83m)