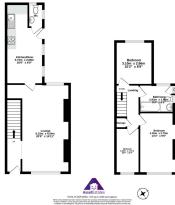

## Lounge/ diner

11'4" x 20'6" (3.48m x 6.28m) **Kitchen** 

8'7" x 16'8" (2.66m x 5.14m) **Wc** 

2'9" x 4'9" (0.89m x 1.5m) Bathroom

7'4" x 9'2" (2.27m x 2.83m)

## Bedroom 1

8'7" x 14' (2.68m x 4.27m) Bedroom 2

5'6" x 10'4" (1.72m x 3.17m) Bedroom 3

8'7" x 9'9" (2.67m x 3.03m) **Rear Yard** 

5'5" x 23'6" (1.7m x 7.2m) **Tenure** 

We have been informed that this property is freehold, intending purchasers should make enquires with their solicitor

## Services

Mains gas, mains electric, mains water and sewerage

**Council Tax** Band: A

1st Floor

Ground Floor

No statement in these details should be relied upon as representation of fact. Any purchaser should instruct their own survey in order to ensure the accuracy of the information within. Asset Estates, their employees and agents do not have any authority to give warranty or representation in respect of this property. The services and equipment at the property have not been tested and we cannot comment on their condition or adequacy. Asset Estates make thorough inquiries of the vendor to ensure that the information that we provide is as accurate as possible. If you are aware of any details that are incorrect, please inform Asset Estates in order for us to make the necessary changes.