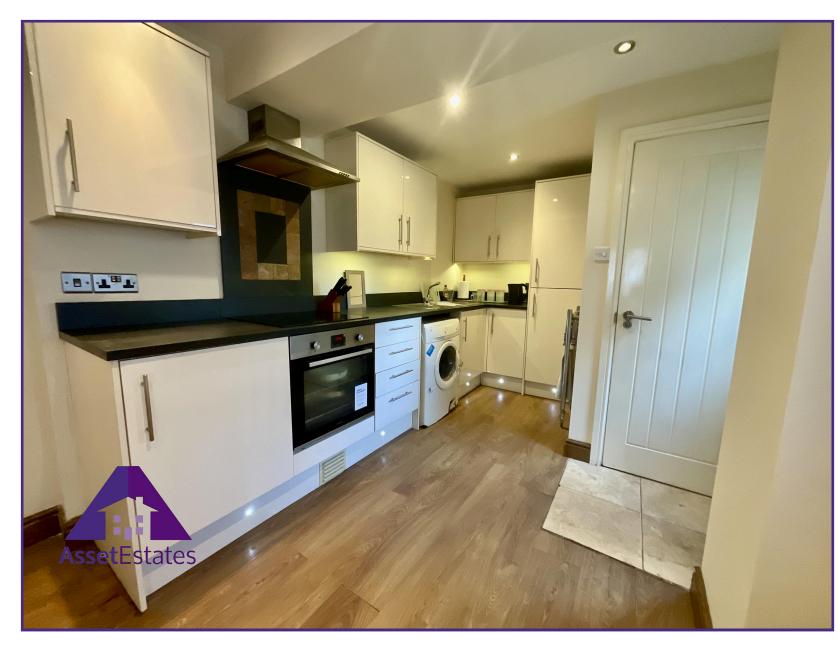

## Lounge/ diner

11'4" x 20'6" (3.48m x 6.28m) **Kitchen** 

8'7" x 16'8" (2.66m x 5.14m) **Wc** 

2'9" x 4'9" (0.89m x 1.5m) Bathroom

7'4" x 9'2" (2.27m x 2.83m)