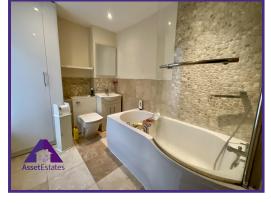

## Lounge/ diner

11'4" x 20'6" (3.48m x 6.28m) **Kitchen** 

8'7" x 16'8" (2.66m x 5.14m) **Wc** 

2'9" x 4'9" (0.89m x 1.5m) Bathroom

7'4" x 9'2" (2.27m x 2.83m)