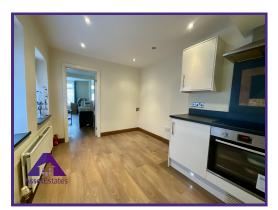

## Lounge/ diner

11'4" x 20'6" (3.48m x 6.28m) **Kitchen** 

8'7" x 16'8" (2.66m x 5.14m) **Wc** 

2'9" x 4'9" (0.89m x 1.5m) Bathroom

7'4" x 9'2" (2.27m x 2.83m)