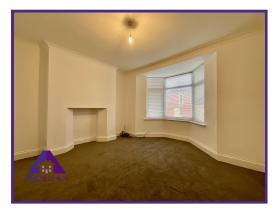

# Reception 1

13'4" x 13'5" (4.1m x 4.12m)

Reception 2

10'8" x 12'5" (3.31m x 3.81m)

Kitchen

10'1" x 16'1" (3.09m x 4.92m)

Utility

6'9" x 8'6" (2.13m x 2.65m)