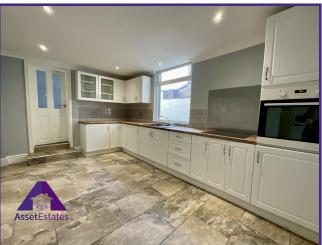

# Reception 1

13'4" x 13'5" (4.1m x 4.12m)

Reception 2

10'8" x 12'5" (3.31m x 3.81m)

Kitchen

10'1" x 16'1" (3.09m x 4.92m)

Utility

6'9" x 8'6" (2.13m x 2.65m)