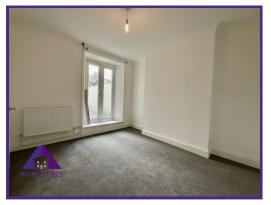

#### **Bathroom**

7'8" x 10'2" (2.38m x 3.11m)

Office

6'3" x 6'7" (1.94m x 2.06m)

Bedroom 1

8'9" x 12'3" (2.73m x 3.75m)

Bedroom 2

7' x 8'9" (2.15m x 2.72m)

Bedroom 3

10'9" x 11'4" (3.35m x 3.48m)