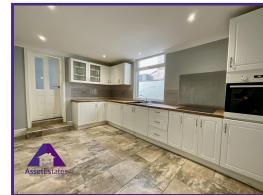

# Reception 1

13'4" x 13'5" (4.1m x 4.12m)

Reception 2

10'8" x 12'5" (3.31m x 3.81m)

Kitchen

10'1" x 16'1" (3.09m x 4.92m)

Utility

6'9" x 8'6" (2.13m x 2.65m)