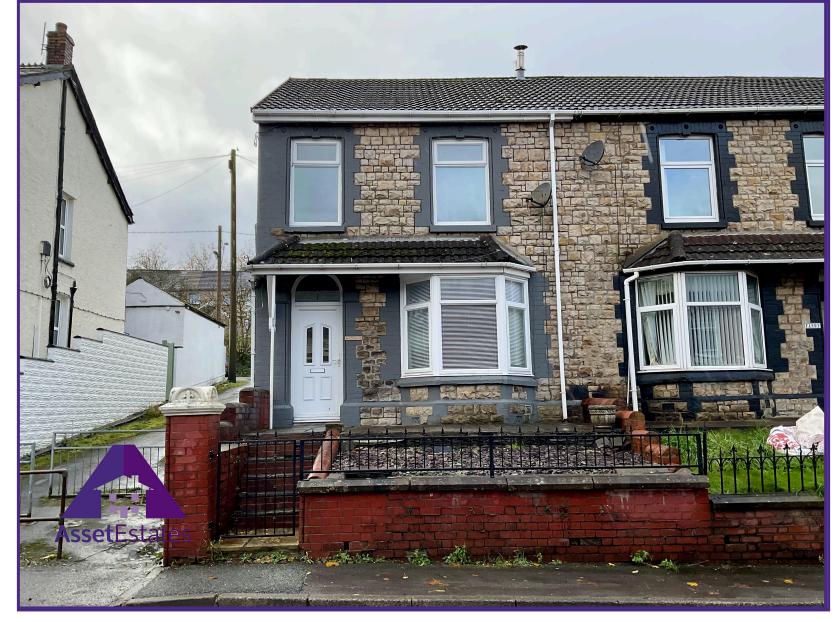

Libanus Road, Ebbw Vale, NP23 6EJ

Offers Over £150,000

Council Tax Band A

\*\* NO CHAIN \*\* EPC RATING: D \*\*

Asset Estates are pleased to offer for sale this end terraced property situated on Libanus Road, Ebbw Vale. This property briefly comprises; entrance, two reception rooms, kitchen, utility room, first floor bathroom, office/ storage room, three bedrooms complete with front and rear yard.