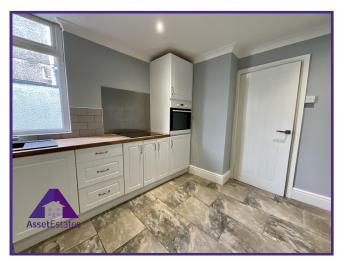

# Reception 1

13'4" x 13'5" (4.1m x 4.12m)

Reception 2

10'8" x 12'5" (3.31m x 3.81m)

Kitchen

10'1" x 16'1" (3.09m x 4.92m)

Utility

6'9" x 8'6" (2.13m x 2.65m)